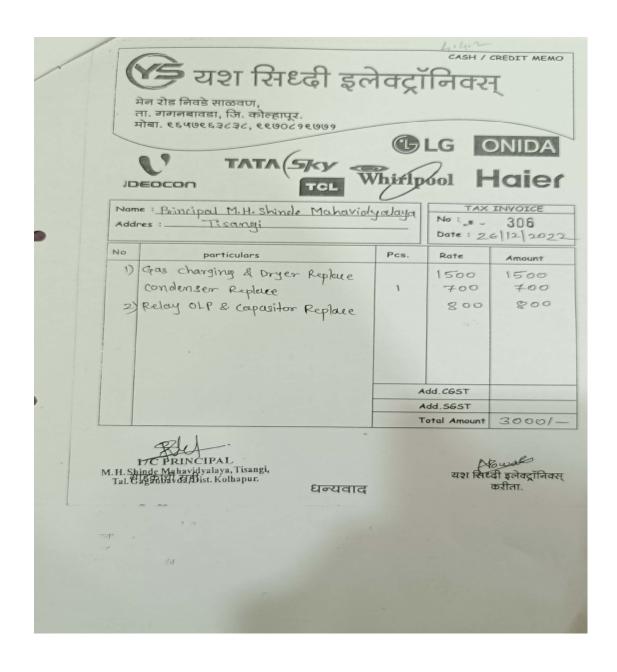

## म. ह. शिंदे महाविद्यालय तिसंगी 350

ता. गगनबावडा, जि. कोल्हापूर. नांवे व्हीचर

खाते दुरुरती व्याय भेवार (यथा सिह्ती इलेक्ट्रॉनिक्स). निवडे

| तपशील ्                                  | रुपये | पैसे |
|------------------------------------------|-------|------|
| सहावित्याल्यानील प्रयोगरार्का विभागामध्य | 3000  |      |
| असगारे फीज दुरुक्ती साहर आले हा रवर्     |       |      |
| विवाक ३९।१२।२२ रोजी येक न ०००२७५ न       | . )   |      |
| 3197.                                    | 3000  | -    |

अक्षरी रु. तींस हजार रुपये फर्का

फक्त रोख / चेकने मिळाले.