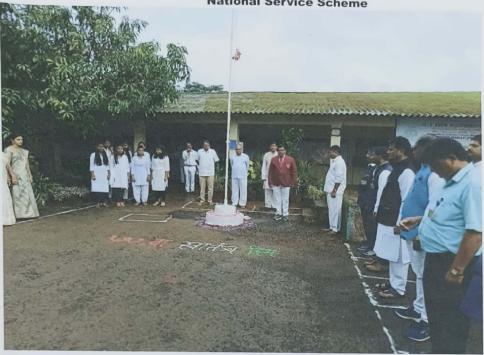

, Diat. Kohlapur                         |                              |                                              |                          |                                                        |                              |                                               |                       |
|                                                                                                        |                              |                                              |                          |                                                        | M. H. Shi<br>Tul. Gug        | PRINCIPAL ade Mahavidyalay enhawarda, Dist. K | a, Tisang,<br>olhapur |



15 August 2023, Independence Day

PRINCIPAL
M. H. Shinde Mahavidyalaya, Tisangi
Tal. Gaganbawada, Dist. Kolhapur.









15th August 2023 Independence day Celebration
National Service Scheme









"सर्वाग सुंदर जीवन यासाठी शिक्षण"



#### ज्ञानसाधना शिक्षण प्रसारक मंडळ,निवडे संचलित म.ह.शिंदे महाविद्यालय, तिसंगी.



दि-गंकः ५/९/२०२३

ता.गगनबावडा,जि.कोल्हापूर ४१६ २०६

(शिवाजी विद्यापीठ, कोल्हापुर संलग्नीत)

वेब साईट: www.mhstcollege.in

(J. 23.04.008)

ई मेल आयडी:mhstisangi@rediffmail.com

( U-DISE No.- २७३४०६००७०६ )

प्राचार्य डॉ.आर.एस.पोंदे

एम.ए.,एम.फिल.,पीएच.डी.,डी.टी.एम.,डी.बी.एम.,पीजीडीएचआर.

फोन ऑफिस: (०२३२६) २९९००७

मोबाईलः ९८५०५१७४४२/८४८४८२१०६६

जा. क्र.एमएचएसटी / २०२३-२४ /

नोटीस



#### राष्ट्रीय सेवा योजना

महाविद्यालयातील सर्व राष्ट्रीय सेवा योजना (NSS) मधील स्वयंसेवक व स्वयंसेविका तसेच B.Sc. भाग 1,2 3 व B.A. भाग 1,2 3 मधील सर्व विद्यार्थ्यांना कळविण्यात येते की शुक्रवार दिनांक 8/ 9/ 2023