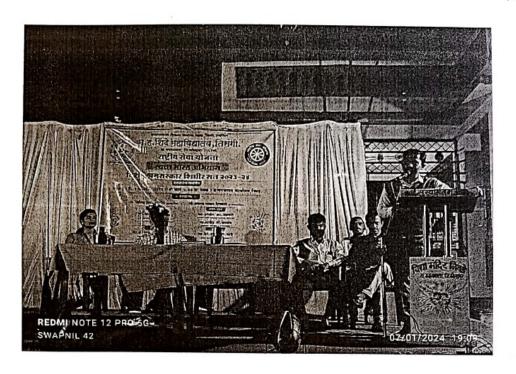

ती व शिबीरे • वनराई बंधारा व शेती तलाव

• इतर शाश्वत विकासाभिम्ख कामे

#### \* सदिच्छा भेट \*

प्रा. डॉ. टी. एम. चौगले

(संचालक, रा.से.यो.शि.वि. कोल्हापूर)

पत्रकार :- दै. पुढारी, सकाळ, लोकमत, तरूण भारत, केसरी महासत्ता, पुण्यनगरी

#### \* विशेष सहकार्य \*

- श्री जोतिर्तिंग तरूण मंडळ
- महालक्ष्मी विकास सेवा संस्था • भी केदारलिंग सह, द्वय संस्था
- जाणता राजा तरूण मंडळ • अनिल कला, क्रिडा तरूण मंडळ
  - भी हनुमान सह. द्य संस्था
- छ. शिवाजी महाराज चौक पित्र मंडळ
   भीकृष्ण सह, द्ध संस्था • जयभीम तरुण मंडळ
  - महालक्ष्मी महिला सह. द्या संस्था
- श्री. दौलत विकास सेवा संस्था
- तुळजाभवानी महिला सह. द्राय संस्था





क्रिभेध व्य कार्यक्रम अधिकारी राष्ट्रीय सेवा योजना म. ह. शिंदे महाविद्यालय, तिसंगी ता. गगनवावडा, जि. कोल्हापूर.

प्राचार्य म. ह. शिंदे गहाविद्यालय, तिसंगी ता. गगनबावडा, जि. कोल्हापूर.





क्रिप्रिक्रम अधिकारी राष्ट्रीय सेवा योजना म. ह. शिंदे महाविद्यालय, तिसंगी ता. गगनवायडा, जि. फोल्हापूर.

म. ह. शिंदे पहानियालय, तिसंगी ता. गगनबावडा, जि. कोल्हापूर.





कार्यक्रम अधिकारी राष्ट्रीय सेवा योजना म. ह. शिंटे भहाविद्यालय, तिसंगी ता. गानवावज्ञ, जि. माल्हापूर.

प्राचार्य) म. ह. शिंदे महाविद्यालय, तिसंगी सा. गगनबावडा, जि. कोल्हापूर.

Clean Village Campus on 04/01/2024





ित खटा कार्यक्रम अधिकारी राष्ट्रीय सेवा योजना म. ह. शिंटे महाविद्यालय, तिसंगी ला. गमनबावडा जि. कोल्हापर

प्राचार्य म. ह. शिंदे महाविद्यालय, तिसंगी ता. गगनबायडा, जि. कोल्हापूर.

Scanned with OKEN Scanner

Health Awareness Programme and Clean Village Campus on 03/01/2024



तिसंगी— श्रमसंस्कार शिबिरात उद्घाटन प्रसंगो बोलताना सहाय्यक पोलीस निरीक्ष प्रशांत आबारे, मंच्यवर संस्था अध्यक्ष पी. जी. शिंदे, उपाध्यक्ष नरे