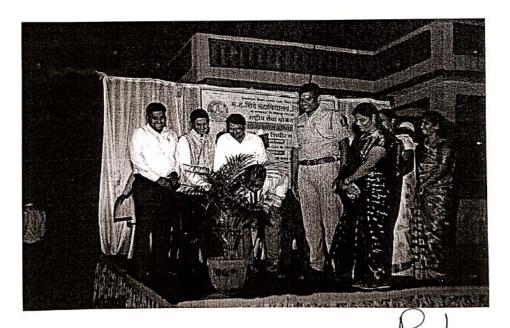

८.30 ते ९.30 भोजन

सायं

६.00 ते ७.00 प्रबोधनपर व्याख्यान ७.00 ते ८.00 जनजागृती पदयात्रा

#### \* शिबीरातील प्रकल्प \*

• शाश्वत विकास प्रकल्प निर्मिती • जागरूकता मोहिम

• वैदयकीय जनजागृती व शिबीरे • वनराई बंधारा व शेती तलाव

• इतर शाश्वत विकासाभिम्ख कामे

#### \* सदिच्छा भेट \*

प्रा. डॉ. टी. एम. चौगले

(संचालक, रा.से.यो.शि.वि. कोल्हापूर)

पत्रकार :- दै. पुढारी, सकाळ, लोकमत, तरूण भारत, केसरी महासत्ता, पुण्यनगरी

#### \* विशेष सहकार्य \*

- श्री जोतिर्तिंग तरूण मंडळ
- महालक्ष्मी विकास सेवा संस्था • भी केदारलिंग सह, द्वय संस्था
- जाणता राजा तरूण मंडळ • अनिल कला, क्रिडा तरूण मंडळ
  - भी हनुमान सह. द्य संस्था
- छ. शिवाजी महाराज चौक पित्र मंडळ
   भीकृष्ण सह, द्ध संस्था • जयभीम तरुण मंडळ
  - महालक्ष्मी महिला सह. द्या संस्था
- श्री. दौलत विकास सेवा संस्था
- तुळजाभवानी महिला सह. द्राय संस्था





क्रिभेध व्य कार्यक्रम अधिकारी राष्ट्रीय सेवा योजना म. ह. शिंदे महाविद्यालय, तिसंगी ता. गगनवावडा, जि. कोल्हापूर.

प्राचार्य म. ह. शिंदे गहाविद्यालय, तिसंगी ता. गगनबावडा, जि. कोल्हापूर.





क्रिप्रिक्रम अधिकारी राष्ट्रीय सेवा योजना म. ह. शिंदे महाविद्यालय, तिसंगी ता. गगनवायडा, जि. फोल्हापूर.

म. ह. शिंदे पहानियालय, तिसंगी ता. गगनबावडा, जि. कोल्हापूर.





कार्यक्रम अधिकारी राष्ट्रीय सेवा योजना म. ह. शिंटे भहाविद्यालय, तिसंगी ता. गानवावज्ञ, जि. माल्हापूर.

प्राचार्य) म. ह. शिंदे महाविद्यालय, तिसंगी सा. गगनबावडा, जि. कोल्हापूर.

Clean Village Campus on 04/01/2024





ित खटा कार्यक्रम अधिकारी राष्ट्रीय सेवा योजना म. ह. शिंटे महाविद्यालय, तिसंगी ला. गमनबावडा जि. कोल्हापर

प्राचार्य म. ह. शिंदे महाविद्यालय, तिसंगी ता. गगनबायडा, जि. कोल्हापूर.

Scanned with OKEN Scanner

Health Awareness Progr