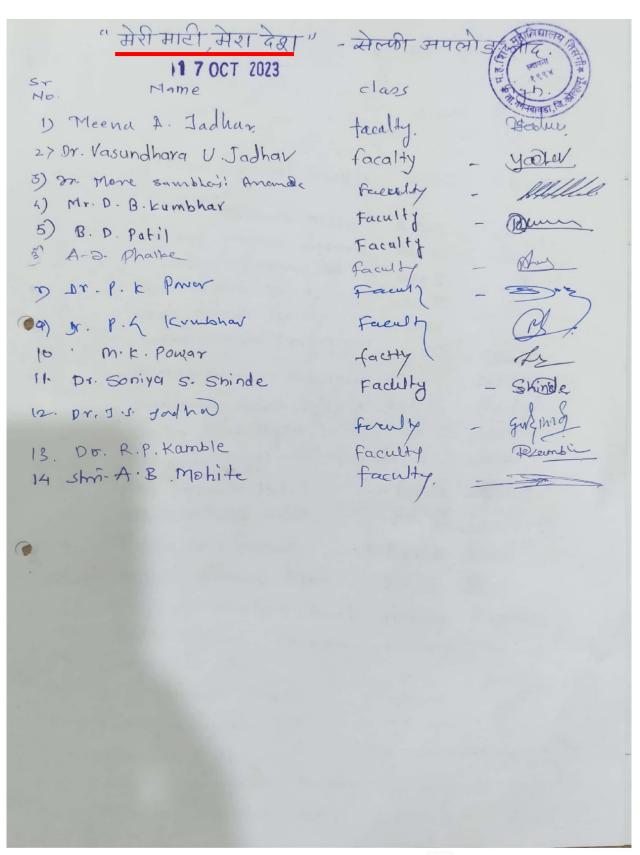

य, तिसंगी ता. गगनबावडा, जि. कोल्हापुर.



#### "सर्वाग सुंदर जीवन यासाठी शिक्षण"

#### ज्ञानसाधना शिक्षण प्रसारक मंडळ निवडे संचलित

## म . ह . शिंदे महाविद्यालय, तिसंगी



ता गगनबावडा जि कोल्हापूर

# राष्ट्रीय सेवा योजना '<u>'मेरी माटी मेरा देश</u>''

#### कार्यक्रमपत्रिका

प्रमुख उपस्थिती : मा स्वप्नील शिंदे

(सचिव ज्ञा शि प मं निवडे)

अध्यक्ष

ः प्राचार्य डॉ राजेंद्र पोंदे .

प्रास्ताविक

श्री. ए.सी. भोसले. 00

मान्यवरांचे स्वागत

गुलाब पुष्प देऊन

अध्यक्ष मनोगत

प्राचार्य डॉ. राजेंद्र पोंदे.

आभार

श्री. एस. एच. तांबोळी.

सुत्रसंचालन

ঃ डॉ.श्रीमती एस. के. मेंगाणे.

शनिवार दि. ३ १६ . ०९ . २०२३

वेळ : सकाळी १०.३० वा.

स्थळ : सेमीनार हॉल

राष्ट्रीय सेवा योजना म. ह. शिंदे महाविद्यालय, तिसंगी ता. गगनबावडा, जि. कोल्हापूर.

**म. ह. शिंदे महाविद्या**लय, तिसंगी ता. गगनबावडा, जि. कोल्हापूर.







"सर्वाग सुंदर जीवन यासाठी शिक्षण"



#### ज्ञानसाधना शिक्षण प्रसारक मंडळ,निवडे संचलित म.ह.शिंदे महाविद्यालय, तिसंगी.



ता.गगनबावडा,जि.कोल्हापुर ४१६ २०६

(शिवाजी विद्यापीठ, कोल्हापुर संलग्नीत)

वेब साईट: www.mhstcollege.in

(J. 23.04.008)

ई मेल आयडी:mhstisangi@rediffmail.com

( U-DISE No .- २७३४०६००७०६ )

प्राचार्य डॉ.आर.एस.पोंदे

एम.ए.,एम.फिल.,पीएच.डी.,डी.टी.एम.,डी.बी.एम.,पीजीडीएचआर.

फोन ऑफिस : (०२३२६) २९९००७

मोबाईलः ९८५०५१७४४२/८४८४८२१०६६

जा. क्र.एमएचएसटी / २०२३-२४ /

दि-गंकः १८ .९.२०२३



## राष्ट्रीय सेवा योजना

मेरी माटी मेरा देश

अमृत कलश उपक्रम - अहवाल

राष्ट्रीय सेवा योजना विभागाच्या वतीने स्वातंत्र्याचा अमृत महोत्सवी वर्ष म्हणून मेरी माटी मेरा देश अंतर्गत उपक्रम दिनांक 16 सप्टेंबर 2023 रोजी राबविण्यात आला.

ज्ञानसाधना शिक्षण प्रसारक मंडळ निवडेचे सचिव मा. श्री. स्वप्निल शिंदे