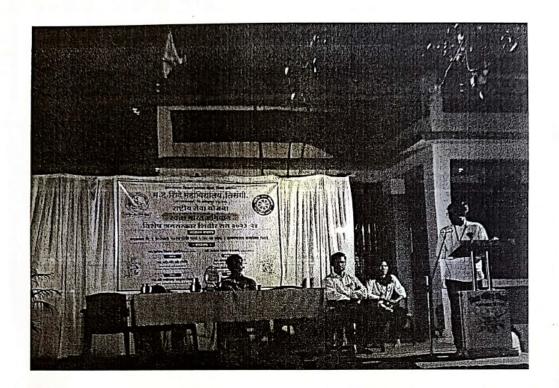

दै. पुढारी, सकाळ, लोकमत, तरूण भारत, केसरी महासत्ता, पुण्यनगरी

#### \* विशेष सहकार्य \*

- श्री जोतिर्तिंग तरूण मंडळ
- महालक्ष्मी विकास सेवा संस्था • भी केदारलिंग सह, द्वय संस्था
- जाणता राजा तरूण मंडळ • अनिल कला, क्रिडा तरूण मंडळ
  - भी हनुमान सह. द्य संस्था
- छ. शिवाजी महाराज चौक पित्र मंडळ
   भीकृष्ण सह, द्ध संस्था • जयभीम तरुण मंडळ
  - महालक्ष्मी महिला सह. द्या संस्था
- श्री. दौलत विकास सेवा संस्था
- तुळजाभवानी महिला सह. द्राय संस्था





क्रिभेध व्य कार्यक्रम अधिकारी राष्ट्रीय सेवा योजना म. ह. शिंदे महाविद्यालय, तिसंगी ता. गगनवावडा, जि. कोल्हापूर.

प्राचार्य म. ह. शिंदे गहाविद्यालय, तिसंगी ता. गगनबावडा, जि. कोल्हापूर.





क्रिप्रिक्रम अधिकारी राष्ट्रीय सेवा योजना म. ह. शिंदे महाविद्यालय, तिसंगी ता. गगनवायडा, जि. फोल्हापूर.

म. ह. शिंदे पहानियालय, तिसंगी ता. गगनबावडा, जि. कोल्हापूर.





कार्यक्रम अधिकारी राष्ट्रीय सेवा योजना म. ह. शिंटे भहाविद्यालय, तिसंगी ता. गानवावज्ञ, जि. माल्हापूर.

प्राचार्य) म. ह. शिंदे महाविद्यालय, तिसंगी सा. गगनबावडा, जि. कोल्हापूर.

Clean Village Campus on 04/01/2024





ित खटा कार्यक्रम अधिकारी राष्ट्रीय सेवा योजना म. ह. शिंटे महाविद्यालय, तिसंगी ला. गमनबावडा जि. कोल्हापर

प्राचार्य म. ह. शिंदे महाविद्यालय, तिसंगी ता. गगनबायडा, जि. कोल्हापूर.

Scanned with OKEN Scanner

Health Awareness Programme and Clean Village Campus on 03/01/2024



तिसंगी— श्रमसंस्कार शिबिरात उद्घाटन प्रसंगो बोलताना सहाय्यक पोलीस निरीक्ष प्रशांत आबारे, मंच्यवर संस्था अध्यक्ष पी. जी. शिंदे, उपाध्यक्ष नरेंद्र सरदेसाई, सिंध स्वप्नील शिंदे प्राचार्य डॉ. आर. एस. पोंदे आदी मान्यवर

प्रतिनिधी गगनबावडा. आजच्या विद्यार्थ्यांनी श्रमसंस्कार शिबिरातून श्रमाचे महत्त्व जाणून घ्यावे