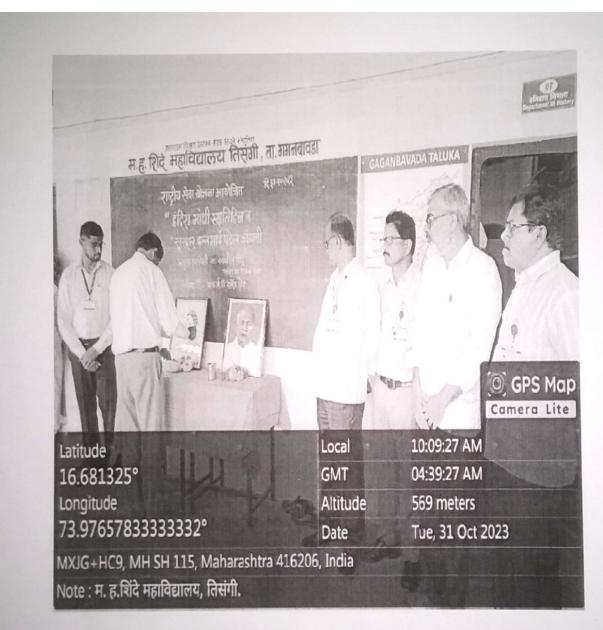

्वांनी उपस्थित रहावे.

राष्ट्रीय सेवा योजना

राष्ट्रीय सेवा योजना

म. ह. शिंदे महाविद्यालय, तिसंगी ता. गगनवावडा, जि. कोल्हापूर.

वेळ : सकाळी १०.०० वा.



#### "सर्वांग सुंदर जीवन यासाठी शिक्षण" ज्ञानसाधना शिक्षण प्रसारक मंडळ निवडे संचलित

### शिंदे महाविद्यालय ,तिसंगी





## सरदार वल्लभभाई पटेल जयंती"

#### कार्यक्रमपत्रिका

प्रमुख उपस्थिती: मा. स्वप्निल शिंदे.

(सचिव ज्ञा. शि. प्र. मं. निवडे)

अध्यक्ष : प्राचार्य डॉ.राजेंद्र पोंदे.

प्रास्ताविक

श्री. ए.सी. भोसले.

अध्यक्ष मनोगत

प्राचार्य डॉ. राजेंद्र पोंदे.

आभार

श्री. एस. एच. तांबोळी.

सुत्रसंचालन

ঃ डॉ.श्रीमती एस. एस. शिंदे.

मंगळवार दि. ३ ३१.१०.२०२३

वेळः सकाळी १०.०० वा.

Bhosal गृष्ट्रीय सेवा योजना म. ह. शिंदे महाविद्यालय, तिसंगी ता. गगनवावडा, जि. कोल्हापूर.

प्राचार्य म. ह. शिंदे महाविद्यालय, तिसंगी ता. गगनबावडा, जि. कोल्हापूर.



**Ekata Day** 

PRINČIPAL M. H. Shinde Mahavidyalaya, Tisangi Tal. Gaganbawada, Dist. Kolhapur.



#### M.H.Shinde Mahavidyalaya, Tiangi

31st October 2023 National Unity Day Photos National Service Scheme





Date MXJG+HC9, MH SH 115, Maharashtra 416206, India Note : म. ह.शिंदे महाविद्यालय, तिसंगी.



राष्ट्रीय सेवा योजना म. ष्ट. शिंदे भहाविद्यालय, तिसंगी ता. गगनवावडा. जि. कोल्हापर.

प्राचार्य म. ह. शिंदे महाविद्यालय, तिसंगी ता. गगनबावडा, जि. कोल्हापूर.



स्थापना: १९९४

नॅक पुर्नमुल्यांकन : बी <sup>++</sup> (सीजीपीए-२.८७ / २०२१)

"सर्वाग सुंदर जीवन यासाठी शिक्षण"



#### ज्ञानसाधना शिक्षण प्रसारक मंडळ,निवडे संचलित

#### म.ह.शिंदे महाविद्यालय,तिसंगी

ता.गगनबावडा,जि.कोल्हापूर ४१६ २०६ (शिवाजी विद्यापीठ, कोल्हापूर संलग्नीत)

वेब साईट: www.mhstcollege.in INDEX No. (J.23.05.004)

ई मेल आयडी