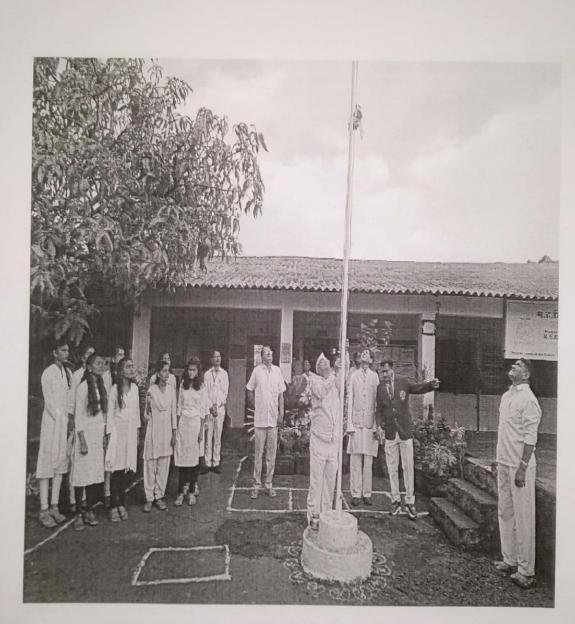

| SC                    |
| PRINCIPAL M. H. Shinde Mahavidyalaya, Tianage Tal. Caganhawada, Diat. Kohlapur                         |                              |                                              |                          |                                                        |                              |                                               |                       |
|                                                                                                        |                              |                                              |                          |                                                        | M. H. Shi<br>Tul. Gug        | PRINCIPAL ade Mahavidyalay enhawarda, Dist. K | a, Tisang,<br>olhapur |



15 August 2023, Independence Day

PRINCIPAL
M. H. Shinde Mahavidyalaya, Tisangi
Tal. Gaganbawada, Dist. Kolhapur.









15th August 2023 Independence day Celebration
National Service Scheme









"सर्वाग सुंदर जीवन यासाठी शिक्षण"



#### ज्ञानसाधना शिक्षण प्रसारक मंडळ,निवडे संचलित म.ह.शिंदे महाविद्यालय, तिसंगी.



दि-गंकः ५/९/२०२३

ता.गगनबावडा,जि.कोल्हापूर ४१६ २०६

(शिवाजी विद्यापीठ, कोल्हापुर संलग्नीत)

वेब साईट: www.mhstcollege.in

(J. 23.04.008)

ई मेल आयडी:mhstisangi@rediffmail.com

( U-DISE No.- २७३४०६००७०६ )

प्राचार्य डॉ.आर.एस.पोंदे

एम.ए.,एम.फिल.,पीएच.डी.,डी.टी.एम.,डी.बी.एम.,पीजीडीएचआर.

फोन ऑफिस: (०२३२६) २९९००७

मोबाईलः ९८५०५१७४४२/८४८४८२१०६६

जा. क्र.एमएचएसटी / २०२३-२४ /

नोटीस



#### राष्ट्रीय सेवा योजना

महाविद्यालयातील सर्व राष्ट्रीय सेवा योजना (NSS) मधील स्वयंसेवक व स