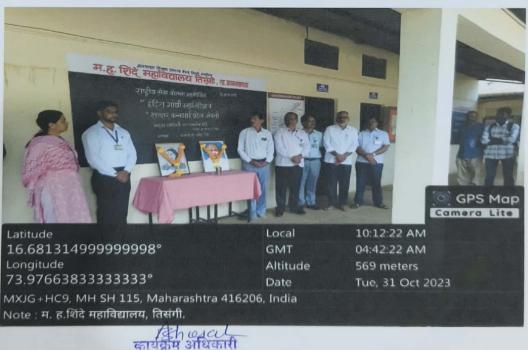

#### कार्यक्रमपत्रिका

प्रमुख उपस्थिती: मा. स्वप्निल शिंदे.

(सचिव ज्ञा. शि. प्र. मं. निवडे)

अध्यक्ष : प्राचार्य डॉ.राजेंद्र पोंदे.

प्रास्ताविक

श्री. ए.सी. भोसले.

अध्यक्ष मनोगत

प्राचार्य डॉ. राजेंद्र पोंदे.

आभार

श्री. एस. एच. तांबोळी.

सुत्रसंचालन

ঃ डॉ.श्रीमती एस. एस. शिंदे.

मंगळवार दि. ३ ३१.१०.२०२३

वेळः सकाळी १०.०० वा.

Bhosal गृष्ट्रीय सेवा योजना म. ह. शिंदे महाविद्यालय, तिसंगी ता. गगनवावडा, जि. कोल्हापूर.

प्राचार्य म. ह. शिंदे महाविद्यालय, तिसंगी ता. गगनबावडा, जि. कोल्हापूर.



**Ekata Day** 

PRINČIPAL M. H. Shinde Mahavidyalaya, Tisangi Tal. Gaganbawada, Dist. Kolhapur.



#### M.H.Shinde Mahavidyalaya, Tiangi

31st October 2023 National Unity Day Photos National Service Scheme





Date MXJG+HC9, MH SH 115, Maharashtra 416206, India Note : म. ह.शिंदे महाविद्यालय, तिसंगी.



राष्ट्रीय सेवा योजना म. ष्ट. शिंदे भहाविद्यालय, तिसंगी ता. गगनवावडा. जि. कोल्हापर.

प्राचार्य म. ह. शिंदे महाविद्यालय, तिसंगी ता. गगनबावडा, जि. कोल्हापूर.



स्थापना: १९९४

नॅक पुर्नमुल्यांकन : बी <sup>++</sup> (सीजीपीए-२.८७ / २०२१)

"सर्वाग सुंदर जीवन यासाठी शिक्षण"



#### ज्ञानसाधना शिक्षण प्रसारक मंडळ,निवडे संचलित

#### म.ह.शिंदे महाविद्यालय,तिसंगी

ता.गगनबावडा,जि.कोल्हापूर ४१६ २०६ (शिवाजी विद्यापीठ, कोल्हापूर संलग्नीत)

वेब साईट: www.mhstcollege.in INDEX No. (J.23.05.004)

ई मेल आयडी: mhstisangi@rediffmail.com

(U-DISE No.-27340600706)

प्राचार्य डॉ.आर.एस.पोंदे

एम.ए.,एम.फिल.,पीएच.डी.,डी.टी.एम.,डी.बी.एम.,पीजीडीएचआर.

फोन ऑफि स: (०२३२६) २९९००७

मोबाईल: ९८५०५१७४४२/८४८४८२१०६६

जा.क्र.एमएचएसटी /२०२३.२४ / 545

दिनांक: ०२.११.२०२३

प्रति

मा . सहा . मतदार नोंदणी अधिकारी तहसिल कार्यालय, गगन