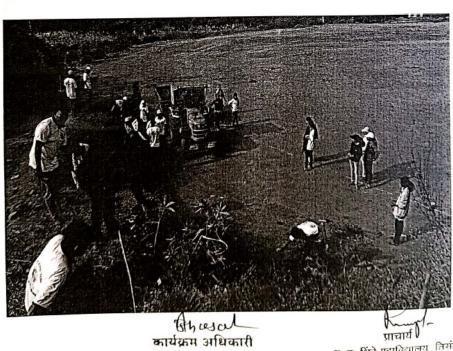

Bhosal कार्यक्रम अधिकारी राष्ट्रीय सेवा योजना म. ह. शिंटे पहाविद्यालय, तिसंगी ता. गगनबावडा, जि. कोल्हापूर.

PRINCIPAL, M. H. Shinde Mahavidyalay, Tisangi, Tal. Gagenbawada, Dist Kolhapur.

amar bhosale <amarbhosalemsc@gmail.com>