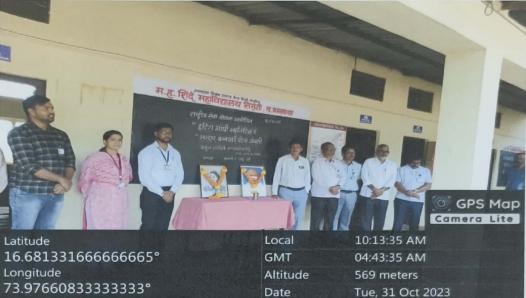

प्रसारक मंडळ निवडे संचलित

### शिंदे महाविद्यालय ,तिसंगी





## सरदार वल्लभभाई पटेल जयंती"

#### कार्यक्रमपत्रिका

प्रमुख उपस्थिती: मा. स्वप्निल शिंदे.

(सचिव ज्ञा. शि. प्र. मं. निवडे)

अध्यक्ष : प्राचार्य डॉ.राजेंद्र पोंदे.

प्रास्ताविक

श्री. ए.सी. भोसले.

अध्यक्ष मनोगत

प्राचार्य डॉ. राजेंद्र पोंदे.

आभार

श्री. एस. एच. तांबोळी.

सुत्रसंचालन

ঃ डॉ.श्रीमती एस. एस. शिंदे.

मंगळवार दि. ३ ३१.१०.२०२३

वेळः सकाळी १०.०० वा.

Bhosal गृष्ट्रीय सेवा योजना म. ह. शिंदे महाविद्यालय, तिसंगी ता. गगनवावडा, जि. कोल्हापूर.

प्राचार्य म. ह. शिंदे महाविद्यालय, तिसंगी ता. गगनबावडा, जि. कोल्हापूर.



**Ekata Day** 

PRINČIPAL M. H. Shinde Mahavidyalaya, Tisangi Tal. Gaganbawada, Dist. Kolhapur.



#### M.H.Shinde Mahavidyalaya, Tiangi

31st October 2023 National Unity Day Photos National Service Scheme





Date MXJG+HC9, MH SH 115, Maharashtra 416206, India Note : म. ह.शिंदे महाविद्यालय, तिसंगी.



राष्ट्रीय सेवा योजना म. ष्ट. शिंदे भहाविद्यालय, तिसंगी ता. गगनवावडा. जि. कोल्हापर.

प्राचार्य म. ह. शिंदे महाविद्यालय, तिसंगी ता. गगनबावडा, जि. कोल्हापूर.



स्थापना: १९९४

नॅक पुर्नमुल्यांकन : बी <sup>++</sup> (सीजीपीए-२.८७ / २०२१)

"सर्वाग सुंदर जीवन यासाठी शिक्षण"



#### ज्ञानसाधना शिक्षण प्रसारक मंडळ,निवडे संचलित

#### म.ह.शिंदे महाविद्यालय,तिसंगी

ता.गगनबावडा,जि.कोल्हापूर ४१६ २०६ (शिवाजी विद्यापीठ, कोल्हापूर संलग्नीत)

वेब साईट: www.mhstcollege.in INDEX No. (J.23.05.004)

ई मेल आयडी: mhstisangi@rediffmail.com

(U-DISE No.-27340600706)

प्राचार्य डॉ.आर.एस.पोंदे

एम.ए.,एम.फिल.,पीएच.डी.,डी.टी.एम.,डी.बी.एम.,पीजीडीएचआर.

फोन ऑफि स: (०२३२६) २९९००७

मोबाईल: ९८५०५१७४४२/८४८४८२१०६६

जा.क्र.एमएचएसटी