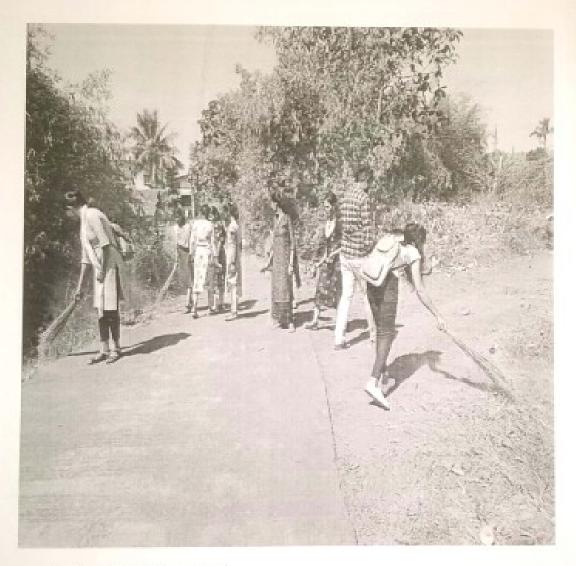

# Criterion 3: Research, Innovation and Extension

**Key Indicator 3.3:** Extension Activities

3.3.1: Extension activities are carried out in the neighborhood community, sensitizing students to social issues, for their holistic development, and impact thereof during the year