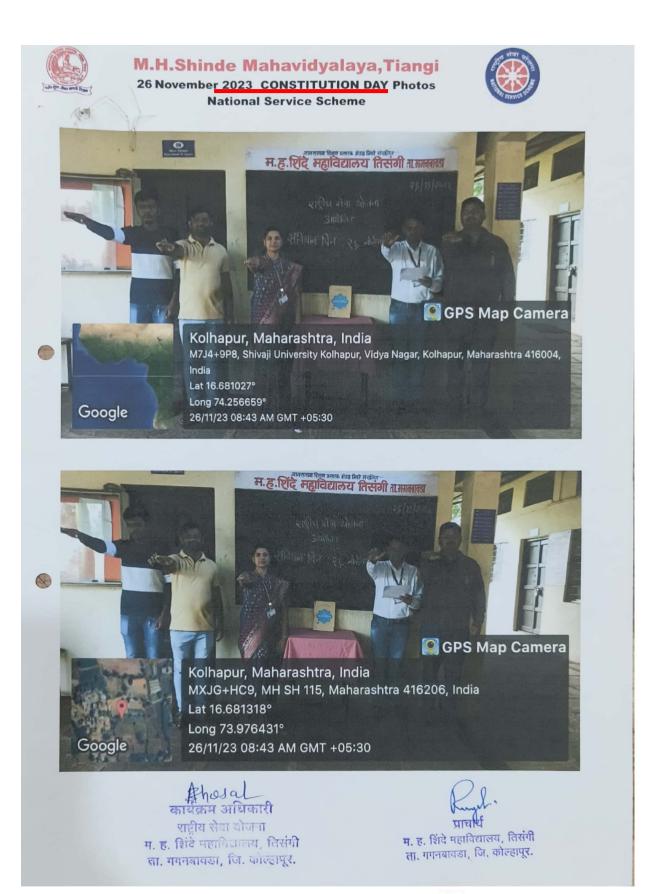

# Criterion 3: Research, Innovation and Extension

**Key Indicator 3.3:** Extension Activities

3.3.1: Extension activities are carried out in the neighborhood community, sensitizing students to social issues, for their holistic development, and impact thereof during the year