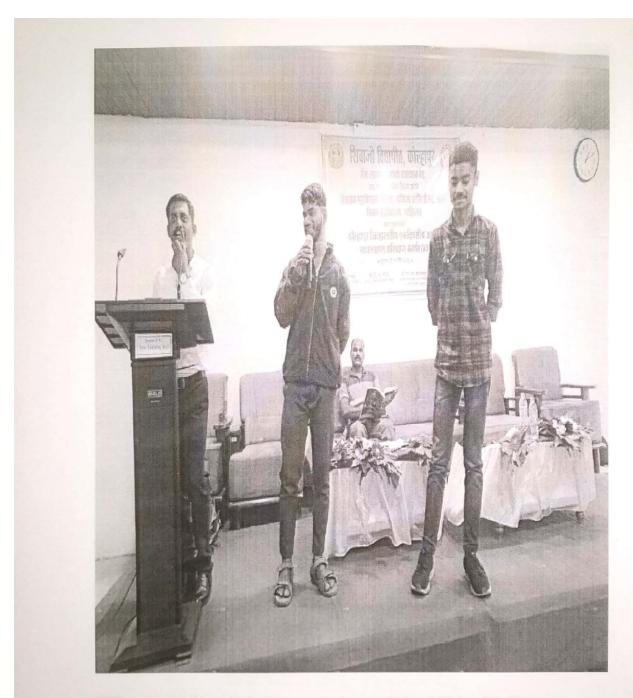

Scanner



#### SHIVAJI UNIVERSITY, KOLHAPUR

Shiv Sahayata & Disaster Management Center,

**National Service Scheme and** 

SHIVRAJ COLLEGE OF ARTS, COMMERCE & D.S. KADAM SCIENCE COLLEGE, GADHINGLAJ

Jointly Organised One Day Workshop On Kolhapur District Level Disaster Management Training



This is to certify that, Mr./Ms./Mrs./Prof./Dr. Patil Sanika Satish of

M. H. Shinde College, Tisangi

has participated in One Day Workshop on "Kolhapur District Level Disaster Management Training" on Friday Dated 1st March, 2024 at Shivraj College of Arts, Commerce and D. S. Kadam Science College, Gadhinglaj.

Shivraj Arts, Commerce & D. S. Kadam Science College, Gadhinglaj

National Service Scheme Shivaji University, Kolhapur

Shiv Sahayata & Disaster Management Center

Scanned with OKEN Scanner



NSS volunteer's participation workshop at Shivraj Mahavidyalaya,

Gadhinglaj

PRINCIPAL
M. H. Shinde Mahavidyalaya, Tisangi
Tal. Gaganbawada, Dist. Kolhapur.



## म. ह. शिंदे महाविद्यालय, तिसंगी.

राष्ट्रीय सेवा योजना

## वार्षिक अहवाल २०२३-२४

१) (१५ ऑगस्ट २०२३) स्वातंत्र्य दिन :

स्वातंत्र्य दिनानिमित्त ध्वजारोहन कार्यक्रम संस्थेचे अध्यक्ष मा. पी. जी. शिंदे साहे<del>ब याँच्या</del> हस्ते करण्यात आला तसेच उपस्थित विद्यार्थी, शिक्षक व पालक व ग्रामस्थांना रा. से योजनेकडून जिलेबीचे वाटप करण्यात आले.

#### २) मेरी माष्टी मेरा देश उपक्रम: - (दि. १६ सप्टेंबर २०२३)

ज्ञा शि.प्र मंडळ निवडे सचिव मा.श्री स्वप्नील शिंदे साहेब यांच्या हस्ते या अभियानाची अमृत कलशात माती अर्पण करून करण्यात आली. तसेच महाविदयालयातील स्वयंसेवक, स्वयसेविका,शिक्षक. शिक्षकेतर कर्मचारी यांनी अमृत कलशात माती अर्पण केली. तसे