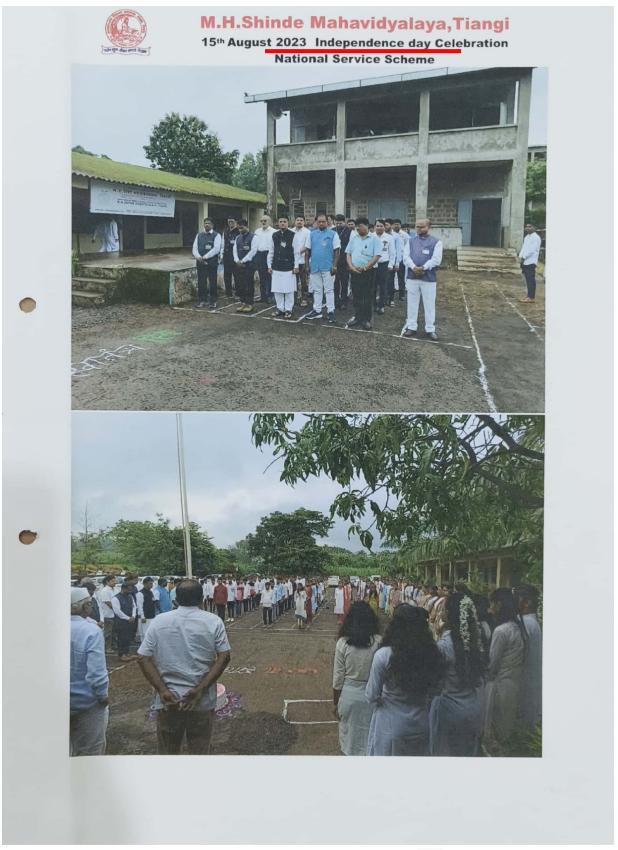

|                          |                                                        |                              |                                               |                       |
|                                                                                                        |                              |                                              |                          |                                                        | M. H. Shi<br>Tul. Gug        | PRINCIPAL ade Mahavidyalay enhawarda, Dist. K | a, Tisang,<br>olhapur |



15 August 2023, Independence Day

PRINCIPAL
M. H. Shinde Mahavidyalaya, Tisangi
Tal. Gaganbawada, Dist. Kolhapur.









15th August 2023 Independence day Celebration
National Service Scheme









"सर्वाग सुंदर जीवन यासाठी शिक्षण"



#### ज्ञानसाधना शिक्षण प्रसारक मंडळ,निवडे संचलित म.ह.शिंदे महाविद्यालय, तिसंगी.



दि-गंकः ५/९/२०२३

ता.गगनबावडा,जि.कोल्हापूर ४१६ २०६

(शिवाजी विद्यापीठ, कोल्हापुर संलग्नीत)

वेब साईट: www.mhstcollege.in

(J. 23.04.008)

ई मेल आयडी:mhstisangi@rediffmail.com

( U-DISE No.- २७३४०६००७०६ )

प्राचार्य डॉ.आर.एस.पोंदे

एम.ए.,एम.फिल.,पीएच.डी.,डी.टी.एम.,डी.बी.एम.,पीजीडीएचआर.

फोन ऑफिस: (०२३२६) २९९००७

मोबाईलः ९८५०५१७४४२/८४८४८२१०६६

जा. क्र.एमएचएसटी / २०२३-२४ /

नोटीस



#### राष्ट्रीय सेवा योजना

महाविद्यालयातील सर्व राष्ट्रीय सेवा योजना (NSS) मधील स्वयंसेवक व स्वयंसेविका तसेच B.Sc. भाग 1,2 3 व B.A. भाग 1,2 3 मधील सर्व विद्यार्थ्यांना कळविण्यात येते की शुक्रवार दिनांक 8/ 9/ 2023 रोजी साक्षरता दिनानिमित्त साक्षरता रॅली महाविद्यालय ते तिसंगी येथे आयोजन केले आहे