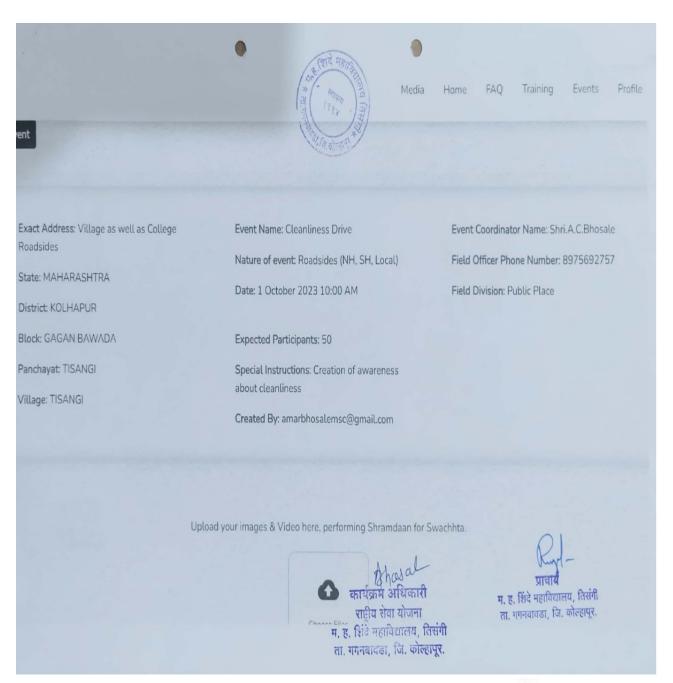

Bhosal कार्यक्रम अधिकारी राष्ट्रीय सेवा योजना म. ह. शिंटे पहाविद्यालय, तिसंगी ता. गगनबावडा, जि. कोल्हापूर.

PRINCIPAL, M. H. Shinde Mahavidyalay, Tisangi, Tal. Gagenbawada, Dist Kolhapur.

amar bhosale <amarbhosalemsc@gmail.com>