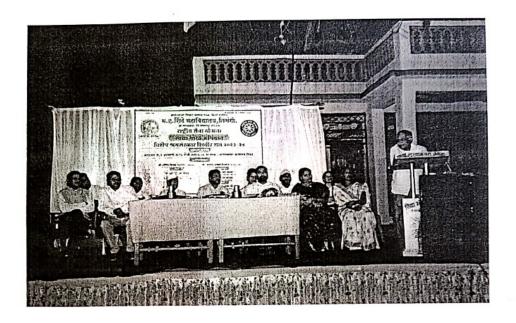

ा

८.30 ते ९.30 भोजन

सायं

६.00 ते ७.00 प्रबोधनपर व्याख्यान ७.00 ते ८.00 जनजागृती पदयात्रा

#### \* शिबीरातील प्रकल्प \*

• शाश्वत विकास प्रकल्प निर्मिती • जागरूकता मोहिम

• वैदयकीय जनजागृती व शिबीरे • वनराई बंधारा व शेती तलाव

• इतर शाश्वत विकासाभिम्ख कामे

#### \* सदिच्छा भेट \*

प्रा. डॉ. टी. एम. चौगले

(संचालक, रा.से.यो.शि.वि. कोल्हापूर)

पत्रकार :- दै. पुढारी, सकाळ, लोकमत, तरूण भारत, केसरी महासत्ता, पुण्यनगरी

#### \* विशेष सहकार्य \*

- श्री जोतिर्तिंग तरूण मंडळ
- महालक्ष्मी विकास सेवा संस्था • भी केदारलिंग सह, द्वय संस्था
- जाणता राजा तरूण मंडळ • अनिल कला, क्रिडा तरूण मंडळ
  - भी हनुमान सह. द्य संस्था
- छ. शिवाजी महाराज चौक पित्र मंडळ
   भीकृष्ण सह, द्ध संस्था • जयभीम तरुण मंडळ
  - महालक्ष्मी महिला सह. द्या संस्था
- श्री. दौलत विकास सेवा संस्था
- तुळजाभवानी महिला सह. द्राय संस्था





क्रिभेध व्य कार्यक्रम अधिकारी राष्ट्रीय सेवा योजना म. ह. शिंदे महाविद्यालय, तिसंगी ता. गगनवावडा, जि. कोल्हापूर.

प्राचार्य म. ह. शिंदे गहाविद्यालय, तिसंगी ता. गगनबावडा, जि. कोल्हापूर.





क्रिप्रिक्रम अधिकारी राष्ट्रीय सेवा योजना म. ह. शिंदे महाविद्यालय, तिसंगी ता. गगनवायडा, जि. फोल्हापूर.

म. ह. शिंदे पहानियालय, तिसंगी ता. गगनबावडा, जि. कोल्हापूर.





कार्यक्रम अधिकारी राष्ट्रीय सेवा योजना म. ह. शिंटे भहाविद्यालय, तिसंगी ता. गानवावज्ञ, जि. माल्हापूर.

प्राचार्य) म. ह. शिंदे महाविद्यालय, तिसंगी सा. गगनबावडा, जि. कोल्हापूर.

Clean Village Campus on 04/01/2024





ित खटा कार्यक्रम अधिकारी राष्ट्रीय सेवा योजना म. ह. शिंटे महाविद्यालय, तिसंगी ला. गमनबावडा जि. कोल्हापर

प्राचार्य म. ह. शिंदे महाविद्यालय, तिसंगी ता. गगनबायडा, जि. कोल्हापूर.

Scanned with OKEN Scanner

Health Awareness Pro