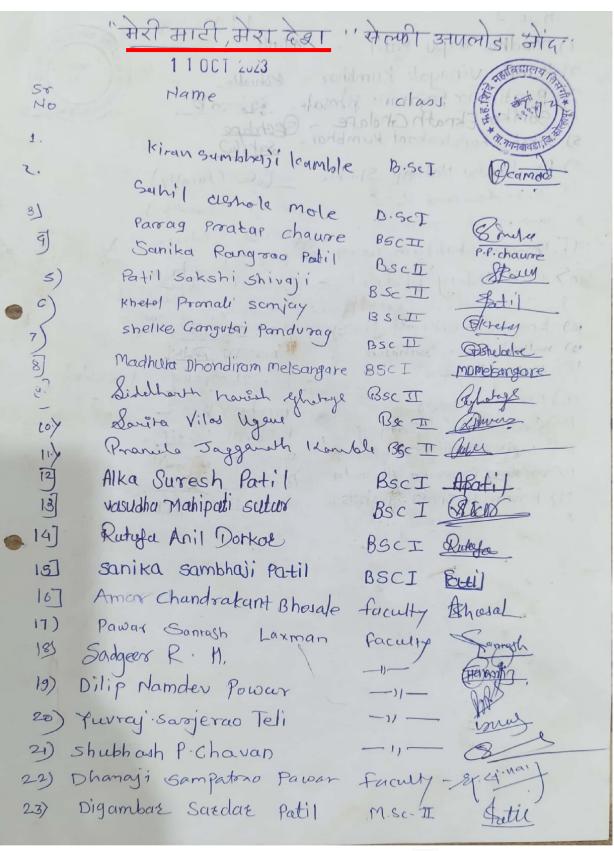

ालय, तिसंगी ता. गगनबावडा, जि. कोल्हापुर.



#### "सर्वाग सुंदर जीवन यासाठी शिक्षण"

#### ज्ञानसाधना शिक्षण प्रसारक मंडळ निवडे संचलित

## म . ह . शिंदे महाविद्यालय, तिसंगी



ता गगनबावडा जि कोल्हापूर

# राष्ट्रीय सेवा योजना '<u>'मेरी माटी मेरा देश</u>''

#### कार्यक्रमपत्रिका

प्रमुख उपस्थिती : मा स्वप्नील शिंदे

(सचिव ज्ञा शि प मं निवडे)

अध्यक्ष

ः प्राचार्य डॉ राजेंद्र पोंदे .

प्रास्ताविक

श्री. ए.सी. भोसले. 00

मान्यवरांचे स्वागत

गुलाब पुष्प देऊन

अध्यक्ष मनोगत

प्राचार्य डॉ. राजेंद्र पोंदे.

आभार

श्री. एस. एच. तांबोळी.

सुत्रसंचालन

ঃ डॉ.श्रीमती एस. के. मेंगाणे.

शनिवार दि. ३ १६ . ०९ . २०२३

वेळ : सकाळी १०.३० वा.

स्थळ : सेमीनार हॉल

राष्ट्रीय सेवा योजना म. ह. शिंदे महाविद्यालय, तिसंगी ता. गगनबावडा, जि. कोल्हापूर.

**म. ह. शिंदे महाविद्या**लय, तिसंगी ता. गगनबावडा, जि. कोल्हापूर.







"सर्वाग सुंदर जीवन यासाठी शिक्षण"



#### ज्ञानसाधना शिक्षण प्रसारक मंडळ,निवडे संचलित म.ह.शिंदे महाविद्यालय, तिसंगी.



ता.गगनबावडा,जि.कोल्हापुर ४१६ २०६

(शिवाजी विद्यापीठ, कोल्हापुर संलग्नीत)

वेब साईट: www.mhstcollege.in

(J. 23.04.008)

ई मेल आयडी:mhstisangi@rediffmail.com

( U-DISE No .- २७३४०६००७०६ )

प्राचार्य डॉ.आर.एस.पोंदे

एम.ए.,एम.फिल.,पीएच.डी.,डी.टी.एम.,डी.बी.एम.,पीजीडीएचआर.

फोन ऑफिस : (०२३२६) २९९००७

मोबाईलः ९८५०५१७४४२/८४८४८२१०६६

जा. क्र.एमएचएसटी / २०२३-२४ /

दि-गंकः १८ .९.२०२३



## राष्ट्रीय सेवा योजना

मेरी माटी मेरा देश

अमृत कलश उपक्रम - अहवाल

राष्ट्रीय सेवा योजना विभागाच्या वतीने स्वातंत्र्याचा अमृत महोत्सवी वर्ष म्हणून मेरी माटी मेरा देश अंतर्गत उपक्रम दिनांक 16 सप्टेंबर 2023 रोजी राबविण्यात आला.

ज्ञानसाधना शिक्षण प्रसारक मंडळ निवडेचे सचिव मा. श्री. स्वप्निल शिंद