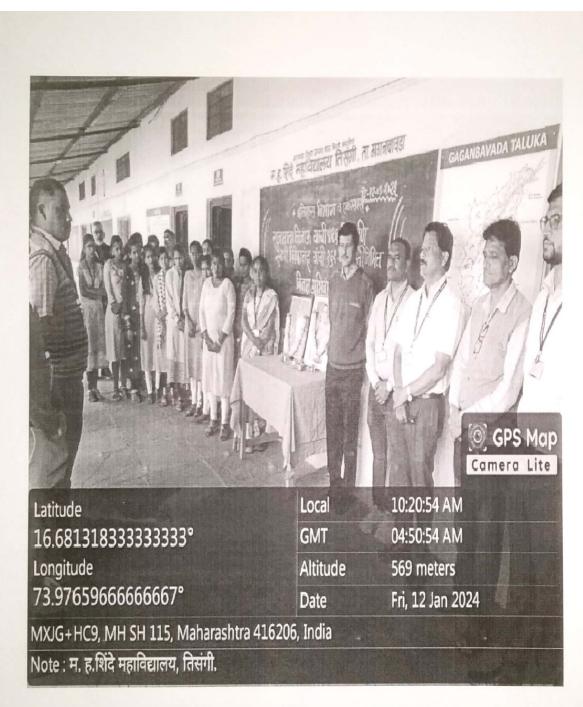

प्राचार्य डॉ.आर.एस.पोंदे

एम.ए.,एम.फिल.,पीएच.डी.,डी.टी.एम.,डी.बी.एम.,पीजीडीएचआर.

फोन ऑफिस: (०२३२६) २९९००७

मोबाईलः ९८५०५१७४४२/८४८४८२१०६६

जा. क्र. एमएचएसटी / २०२३-२४ /

दिनांकः १२/0१/२०२४

प्रति, प्रा.डॉ.एस.ए.मोरे, इतिहास विभाग, म.ह.शिंदे महाविद्यालय, तिसंगी. ता. - गगनबावडा,कोल्हापूर.

विषयः व्याख्यानासाठी उपस्थित राहील्याबाबत.

महोदय.

म.ह. शिंदे महाविद्यालय, तिसंगी मधील राष्ट्रीय सेवा योजना व इतिहास विभागाच्या वतीने आयोजित राजमाता जिजाऊ जयंती व स्वामी विवेकानंद जयंती निमित्त आयोजित कार्यक्रमांमध्ये शुक्रवार दि.१२ जानेवारी २०२४ रोजी आपण व्याख्यान देऊन महाविद्यालयातील सर्व विद्यार्थी ,शिक्षक, शिक्षकेतर कर्मचारी यांना प्रबोधनपर मार्गदर्शन केले. त्याबद्दल आपले मनःपूर्वक आभार.

कळावे,

राष्ट्रीय सेवा योजना

राष्ट्रीय सेवा योजना

म. ह. शिंदे महाविद्यालय, तिजंबी ता. गगनबावडा, जि. कोल्डापूर,



Rajmata Jijavu & Swami Vevekanand Jayanti.



नॅक पुर्नमुल्यांकन : बी ++ (सीजीपीए-२.८७ / २०२१)

"सर्वाग सुंदर जीवन यासाठी शिक्षण"



# ज्ञानसाधना शिक्षण प्रसारक मंडळ, निवडे संचलित

## म.ह.शिंदे महाविद्यालय, तिसंगी.



ता.गगनबावडा, जि. कोल्हापूर ४१६ २०६ (शिवाजी विद्यापीठ, कोल्हापूर संलग्नीत)

वेब साईट: www.mhstcollege.in (1.23.04.008)

ई मेल आयडी:mhstisangi@rediffmail.com (U-DISE No.- २७३४०६००७०६)

प्राचार्य डॉ.आर.एस.पोंदे

एम.ए.,एम.फिल.,पीएच.डी.,डी.टी.एम.,डी.बी.एम.,पीजीडीएचआर.

फोन ऑफिस : (०२३२६) २९९००७

मोबाईलः ९८५०५१७४४२/८४८४८२१०६६

जा. क्र. एमएचएसटी / २०२३-२४ /

दिनांकः ६ /१२/२०२३

प्रति.

डॉ.जे.एस.जाधव,

इतिहास विभाग,

म.ह.शिंदे महाविद्यालय, तिसंगी.

ता. - गगनबावडा,कोल्हापूर.

विषयः व्याख्यानासाठी उपस्थित राहील्याबाबत.

महोदय,

म.ह. शिंदे महाविद्यालय, तिसंगी मधील राष्ट्रीय सेवा योजना