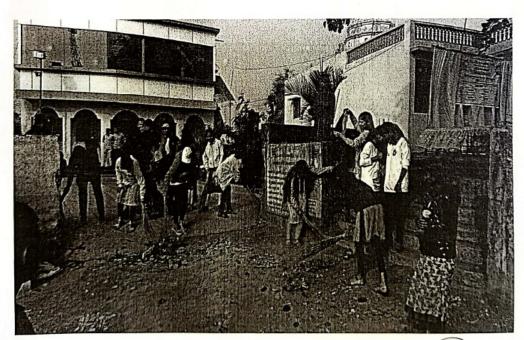

. पुढारी, सकाळ, लोकमत, तरूण भारत, केसरी महासत्ता, पुण्यनगरी

#### \* विशेष सहकार्य \*

- श्री जोतिर्तिंग तरूण मंडळ
- महालक्ष्मी विकास सेवा संस्था • भी केदारलिंग सह, द्वय संस्था
- जाणता राजा तरूण मंडळ • अनिल कला, क्रिडा तरूण मंडळ
  - भी हनुमान सह. द्य संस्था
- छ. शिवाजी महाराज चौक पित्र मंडळ
   भीकृष्ण सह, द्ध संस्था • जयभीम तरुण मंडळ
  - महालक्ष्मी महिला सह. द्या संस्था
- श्री. दौलत विकास सेवा संस्था
- तुळजाभवानी महिला सह. द्राय संस्था





क्रिभेध व्य कार्यक्रम अधिकारी राष्ट्रीय सेवा योजना म. ह. शिंदे महाविद्यालय, तिसंगी ता. गगनवावडा, जि. कोल्हापूर.

प्राचार्य म. ह. शिंदे गहाविद्यालय, तिसंगी ता. गगनबावडा, जि. कोल्हापूर.





क्रिप्रिक्रम अधिकारी राष्ट्रीय सेवा योजना म. ह. शिंदे महाविद्यालय, तिसंगी ता. गगनवायडा, जि. फोल्हापूर.

म. ह. शिंदे पहानियालय, तिसंगी ता. गगनबावडा, जि. कोल्हापूर.





कार्यक्रम अधिकारी राष्ट्रीय सेवा योजना म. ह. शिंटे भहाविद्यालय, तिसंगी ता. गानवावज्ञ, जि. माल्हापूर.

प्राचार्य) म. ह. शिंदे महाविद्यालय, तिसंगी सा. गगनबावडा, जि. कोल्हापूर.

Clean Village Campus on 04/01/2024





ित खटा कार्यक्रम अधिकारी राष्ट्रीय सेवा योजना म. ह. शिंटे महाविद्यालय, तिसंगी ला. गमनबावडा जि. कोल्हापर

प्राचार्य म. ह. शिंदे महाविद्यालय, तिसंगी ता. गगनबायडा, जि. कोल्हापूर.

Scanned with OKEN Scanner

Health Awareness Programme and Clean Village Campus on 03/01/2024



तिसंगी— श्रमसंस्कार शिबिरात उद्घाटन प्रसंगो बोलताना सहाय्यक पोलीस निरीक्ष प्रशांत आबारे, मंच्यवर संस्था अध्यक्ष पी. जी. शिंदे, उपाध्यक्ष नरेंद्र सरदेसाई, सिंध स्वप्नील शिंदे प्राचार्य डॉ. आर. एस. पोंदे आदी मान्यवर

प्रतिनिधी गगनबावडा. आजच्या विद्यार्थ्यांनी श्रमसंस्कार शिबिरातून श्रमाचे महत्त्व जाणून घ्यावे आ