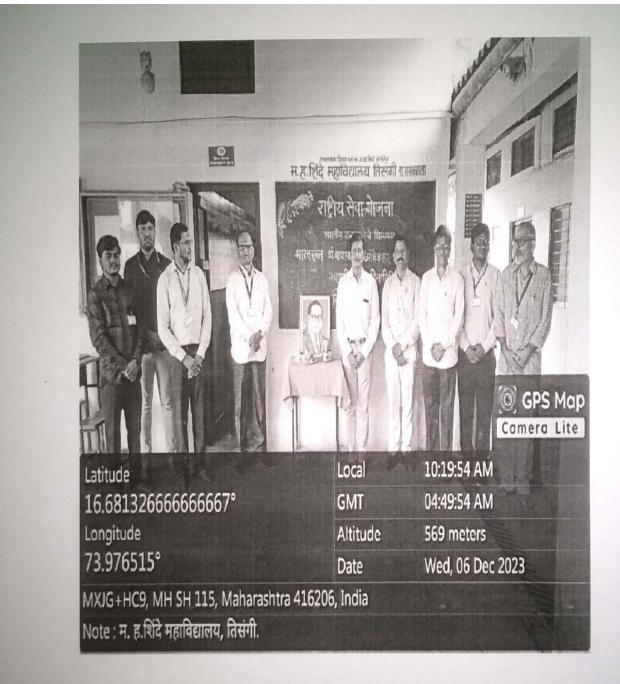

SE No.- २७३४०६००७०६)

प्राचार्य डॉ.आर.एस.पोंदे

एम.ए.,एम.फिल.,पीएच.डी.,डी.टी.एम.,डी.बी.एम.,पीजीडीएचआर.

फोन ऑफिस : (०२३२६) २९९००७

मोबाईलः ९८५०५१७४४२/८४८४८२१०६६

जा. क्र. एमएचएसटी / २०२३-२४ /

दिनांकः ६ /१२/२०२३

प्रति.

डॉ.जे.एस.जाधव,

इतिहास विभाग,

म.ह.शिंदे महाविद्यालय, तिसंगी.

ता. - गगनबावडा,कोल्हापूर.

विषयः व्याख्यानासाठी उपस्थित राहील्याबाबत.

महोदय,

म.ह. शिंदे महाविद्यालय, तिसंगी मधील राष्ट्रीय सेवा योजना विभागाच्या वतीने आयोजित भारतरत्न डॉ. बाबासाहेब आंबेडकर जयंती निमित्त आयोजित कार्यक्रमांमध्ये बुधवार दिनांक ६ डिसेंबर २०२३ रोजी आपण व्याख्यान देऊन महाविद्यालयातील सर्व विद्यार्थी ,शिक्षक, शिक्षकेतर कर्मचारी यांना प्रबोधनपर मार्गदर्शन केले. त्याबद्दल आपले मनःपूर्वक आभार.

कळावे.

राष्ट्रीय सेवा योजना

राष्ट्रीय सेवा योजना

ता. गगनवावडा, जि. कोल्हापूर,

Scanned with OKEN Scanner



Bharatna Dr. Babasaheb Ambedkar Jayanti

PRINCIPAL M. H. Shinde Mahavidyalaya, Tisangi Tal. Gaganbawada, Dist. Kolhapur.

"सर्वाग सुंदर जीवन यासाठी शिक्षण"



#### जानसाधना शिक्षण प्रसारक मंडळ, निवडे संचलित म.ह.शिंदे महाविद्यालय, तिसंगी.

ता.गगनबावडा, जि. कोल्हापूर ४१६ २०६

(शिवाजी विद्यापीठ, कोल्हापूर संलग्नीत)

वेब साईट: www.mhstcollege.in (J. 23.04.008)

ई मेल आयडी:mhstisangi@rediffmail.com

(U-DISE No .- २७३४०६००७०६)

प्राचार्य डॉ.आर.एस.पोंदे

एम.ए.,एम.फिल.,पीएच.डी.,डी.टी.एम.,डी.बी.एम.,पीजीडीएचआर.

फोन ऑफिस: (०२३२६) २९९००७

मोबाईलः ९८५०५१७४४२/८४८४८२१०६६

जा. क्र. एमएचएसटी / २०२३-२४ /

(

दि-गंकः १६ .०२.२०२४



राष्ट्रीय मतदार जागृती स्पर्धा ( National voters Awareness contest)

(स्पर्धेचा कालावधी: - २५ जानेवारी २०२४ ते १५ मार्च २०२४)

संदर्भ: १) मुख्य निवडणूक अधिकारी, महाराष्ट्र राज्