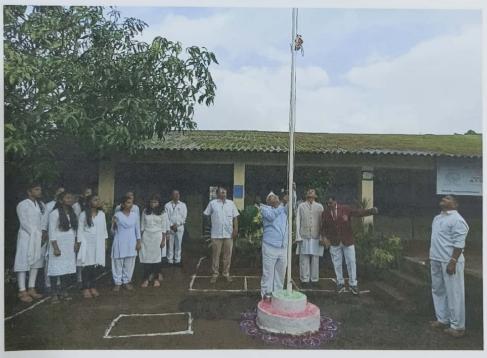

Diat. Kohlapur                         |                              |                                              |                          |                                                        |                              |                                               |                       |
|                                                                                                        |                              |                                              |                          |                                                        | M. H. Shi<br>Tul. Gug        | PRINCIPAL ade Mahavidyalay enhawarda, Dist. K | a, Tisang,<br>olhapur |



15 August 2023, Independence Day

PRINCIPAL
M. H. Shinde Mahavidyalaya, Tisangi
Tal. Gaganbawada, Dist. Kolhapur.









15th August 2023 Independence day Celebration
National Service Scheme









"सर्वाग सुंदर जीवन यासाठी शिक्षण"



#### ज्ञानसाधना शिक्षण प्रसारक मंडळ,निवडे संचलित म.ह.शिंदे महाविद्यालय, तिसंगी.



दि-गंकः ५/९/२०२३

ता.गगनबावडा,जि.कोल्हापूर ४१६ २०६

(शिवाजी विद्यापीठ, कोल्हापुर संलग्नीत)

वेब साईट: www.mhstcollege.in

(J. 23.04.008)

ई मेल आयडी:mhstisangi@rediffmail.com

( U-DISE No.- २७३४०६००७०६ )

प्राचार्य डॉ.आर.एस.पोंदे

एम.ए.,एम.फिल.,पीएच.डी.,डी.टी.एम.,डी.बी.एम.,पीजीडीएचआर.

फोन ऑफिस: (०२३२६) २९९००७

मोबाईलः ९८५०५१७४४२/८४८४८२१०६६

जा. क्र.एमएचएसटी / २०२३-२४ /

नोटीस



#### राष्ट्रीय सेवा योजना

महाविद्यालयातील सर्व राष्ट्रीय सेवा योजना (NSS) मधील स्वयंसेवक व स्वयंसेविका तसेच B.Sc. भाग 1,2 3 व B.A. भाग 1,2 3 मधील सर्व विद्यार्थ्यांना कळविण्यात येते की शुक्रवार दिनांक 8/ 9/ 2023 र