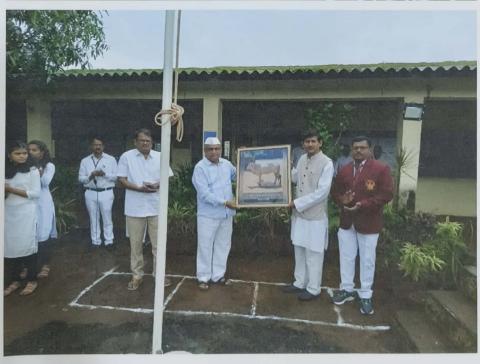

|                          |                                                        |                              |                                               |                       |
|                                                                                                        |                              |                                              |                          |                                                        | M. H. Shi<br>Tul. Gug        | PRINCIPAL ade Mahavidyalay enhawarda, Dist. K | a, Tisang,<br>olhapur |



15 August 2023, Independence Day

PRINCIPAL
M. H. Shinde Mahavidyalaya, Tisangi
Tal. Gaganbawada, Dist. Kolhapur.









15th August 2023 Independence day Celebration
National Service Scheme









"सर्वाग सुंदर जीवन यासाठी शिक्षण"



#### ज्ञानसाधना शिक्षण प्रसारक मंडळ,निवडे संचलित म.ह.शिंदे महाविद्यालय, तिसंगी.



दि-गंकः ५/९/२०२३

ता.गगनबावडा,जि.कोल्हापूर ४१६ २०६

(शिवाजी विद्यापीठ, कोल्हापुर संलग्नीत)

वेब साईट: www.mhstcollege.in

(J. 23.04.008)

ई मेल आयडी:mhstisangi@rediffmail.com

( U-DISE No.- २७३४०६००७०६ )

प्राचार्य डॉ.आर.एस.पोंदे

एम.ए.,एम.फिल.,पीएच.डी.,डी.टी.एम.,डी.बी.एम.,पीजीडीएचआर.

फोन ऑफिस: (०२३२६) २९९००७

मोबाईलः ९८५०५१७४४२/८४८४८२१०६६

जा. क्र.एमएचएसटी / २०२३-२४ /

नोटीस



#### राष्ट्रीय सेवा योजना

महाविद्यालयातील सर्व राष्ट्रीय सेवा योजना (NSS) मधील स्वयंसेवक व स्वयंसेविका तसेच B.Sc. भाग 1,2 3 व B.A. भाग 1,2 3 मधील सर्व विद्यार्थ्यांना कळविण्यात येते की शुक्रवार दिनांक 8/ 9/ 2023 रोजी साक्षरता दिनानिमित्त साक्षरता रॅली महाविद्यालय ते तिसंगी येथे आयोजन केले आह