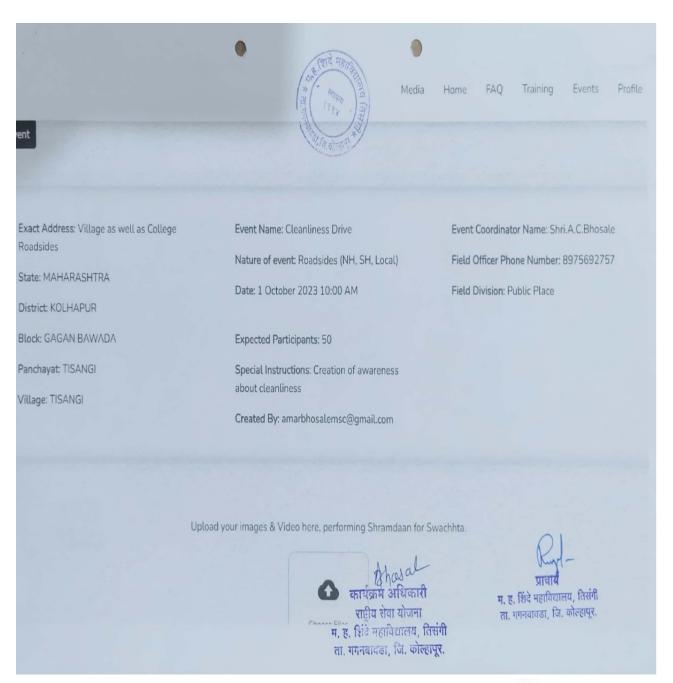

#### "NATIONAL SERVIE SCEME"

Phosal कार्यक्रम अधिकारी राष्ट्रीय सेवा योजना म. ह. शिंटे पहाविद्यालय, तिसंगी ता. गगनबावडा, जि. कोल्हापूर.

PRINCIPAL, M. H. Shinde Mahavidyalay, Tisangi, Tal. Gagenbawada, Dist Kolhapur.

amar bhosale <amarbhosalemsc@gmail.com>