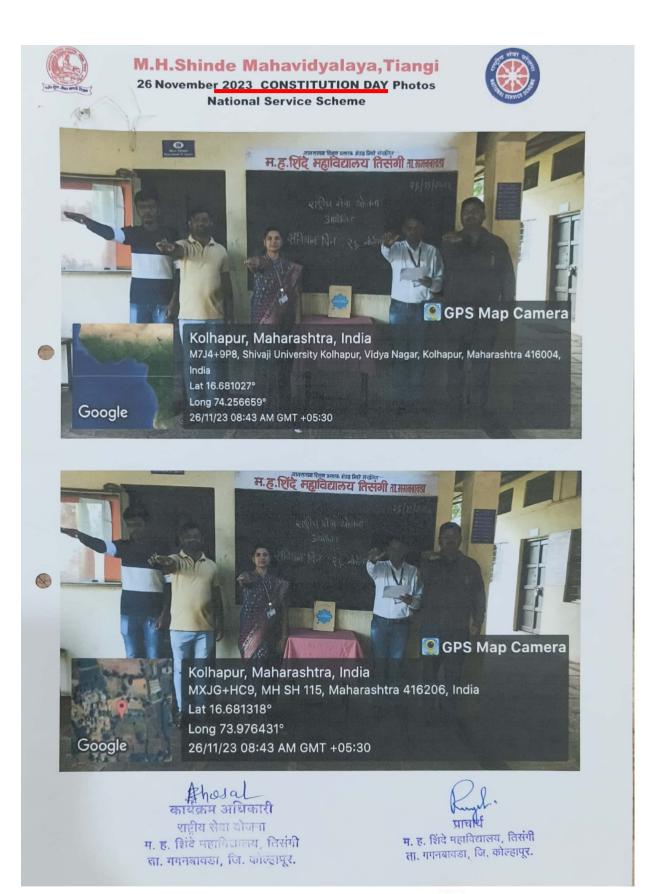

fmail.com

(U-DISE No.-२७३४०६००७०६)

प्राचार्य डॉ.आर.एस.पोंदे

एम.ए.,एम.फिल.,पीएच.डी.,डी.टी.एम.,डी.बी.एम.,पीजीडीएचआर.

फोन ऑफिस: (०२३२६) २९९००७

मोबाईलः ९८५०५१७४४२/८४८४८२१०६६

जा. क्र. एमएचएसटी / २०२३-२४ /

दि-गांकः २५.११.२०२३



#### अहवाल

रविवार दिनांक २६/११/२०२३ रोजी महाविद्यालयाच्या प्रांगणात संविधान गौरव दिन साजरा करण्यात आला तसेच भारतीय संविधानाच्या उद्देशिकेचे सामृहिक वाचन श्री.डी.डी.पावरा सरांनी केले यावेळी महाविद्यालयातील राष्ट्रीय सेवा योजनेचे स्वयंसेवक उपस्थित होते तसेच महाविद्यालयातील विद्यार्थी, शिक्षक, शिक्षकेतर कर्मचारी उपस्थित होते.कार्यक्रमाचे प्रस्ताविक श्रीमती डॉ.सोनिया एस. शिंदे यांनी केले तर आभार श्री.डी.डी.पावरा सरांनी केले.

निक्र भाषा व्यक्ति कार्यक्रम अधिकारी राष्ट्रीय सेवा योजना

राष्ट्रीय सेवा योजना

म. ह. शिंदे महाविद्यालय, तिसंगी ता. गगनबावडा, जि. कोल्हापूर.







Worlds AIDS Day

PRINCIPAL

M. H. Shinde Mahavidyalaya, Tisang'
Tal. Gaganbawada, Dist. Kolhapur.



मंगळवार, दि. ०२ जानेवारी २०२४ रोजी सायं. ०५.०० वा.

#### \* उद्घाटक \*

सौ. सरिता दिपक पाटील (सरपंच वा. पं. निवडे ता. गगनवावडा)

अध्यक्ष - मा. थ्री. पी. जी. शिंद

संस्थापक, अध्यक्ष - ज्ञानसाधना शिक्षण प्रसारक मंडळ, निवडे मा. संचालक - कोल्हापूर जिल्हा मध्यवर्ती बँक, कोल्हापूर

\* प्रमुख पाहणे \*

मा. प्रशांत आ. आवारे

(सहाय्यक पोलीस निरीक्षक, गगनबावडा)

मा. राजेंद्र शं. जाधव

(गटविकास अधिकारी, पं. स. गगनबावडा)

#### \* प्रमुख उपस्थिती \*

मा. नरेंद्र वामन सरदेसाई मा. स्वप्निल पांडरंग शिंदे

मा. जनार्दन गुंडु शिंदे मा. बंडोपंत ज्ञान पाटील

माधिय- जारताथर्या विकाण प्रमापक गंडता, विवाहे) (पाजिनहरू- ज्ञानसाथना विकाल प्रमापक गंडता, निवाहे) मा, आनंदा बळवंत पाटील

मा. भगवान बापू पाटील

मा. बा