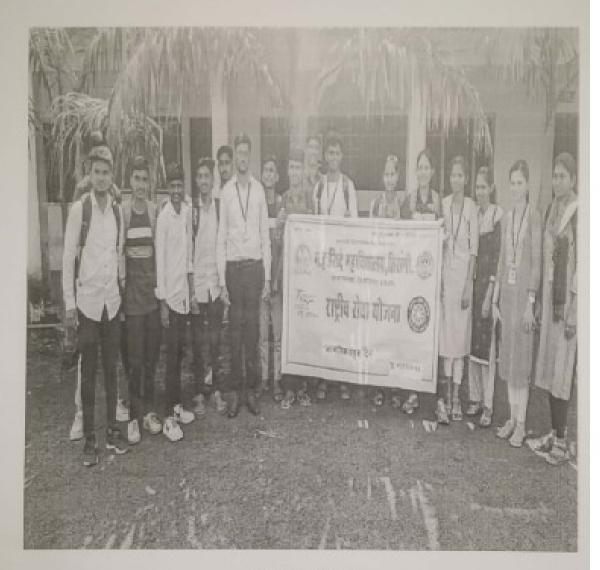

l.com

(U-DISE No.-२७३४०६००७०६)

प्राचार्य डॉ.आर.एस.पोंदे

एम.ए.,एम.फिल.,पीएच.डी.,डी.टी.एम.,डी.बी.एम.,पीजीडीएचआर.

फोन ऑफिस: (०२३२६) २९९००७

मोबाईलः ९८५०५१७४४२/८४८४८२१०६६

जा. क्र. एमएचएसटी / २०२३-२४ /

दि-गांकः २५.११.२०२३



#### अहवाल

रविवार दिनांक २६/११/२०२३ रोजी महाविद्यालयाच्या प्रांगणात संविधान गौरव दिन साजरा करण्यात आला तसेच भारतीय संविधानाच्या उद्देशिकेचे सामृहिक वाचन श्री.डी.डी.पावरा सरांनी केले यावेळी महाविद्यालयातील राष्ट्रीय सेवा योजनेचे स्वयंसेवक उपस्थित होते तसेच महाविद्यालयातील विद्यार्थी, शिक्षक, शिक्षकेतर कर्मचारी उपस्थित होते.कार्यक्रमाचे प्रस्ताविक श्रीमती डॉ.सोनिया एस. शिंदे यांनी केले तर आभार श्री.डी.डी.पावरा सरांनी केले.

निक्र भाषा व्यक्ति कार्यक्रम अधिकारी राष्ट्रीय सेवा योजना

राष्ट्रीय सेवा योजना

म. ह. शिंदे महाविद्यालय, तिसंगी ता. गगनबावडा, जि. कोल्हापूर.







Worlds AIDS Day

PRINCIPAL

M. H. Shinde Mahavidyalaya, Tisang'
Tal. Gaganbawada, Dist. Kolhapur.



मंगळवार, दि. ०२ जानेवारी २०२४ रोजी सायं. ०५.०० वा.

#### \* उद्घाटक \*

सौ. सरिता दिपक पाटील (सरपंच वा. पं. निवडे ता. गगनवावडा)

अध्यक्ष - मा. थ्री. पी. जी. शिंद

संस्थापक, अध्यक्ष - ज्ञानसाधना शिक्षण प्रसारक मंडळ, निवडे मा. संचालक - कोल्हापूर जिल्हा मध्यवर्ती बँक, कोल्हापूर

\* प्रमुख पाहणे \*

मा. प्रशांत आ. आवारे

(सहाय्यक पोलीस निरीक्षक, गगनबावडा)

मा. राजेंद्र शं. जाधव

(गटविकास अधिकारी, पं. स. गगनबावडा)

#### \* प्रमुख उपस्थिती \*

मा. नरेंद्र वामन सरदेसाई मा. स्वप्निल पांडरंग शिंदे

मा. जनार्दन गुंडु शिंदे मा. बंडोपंत ज्ञान पाटील

माधिय- जारताथर्या विकाण प्रमापक गंडता, विवाहे) (पाजिनहरू- ज्ञानसाथना विकाल प्रमापक गंडता, निवाहे) मा, आनंदा बळवंत पाटील

मा. भगवान बापू पाटील

मा. बाळ् ग