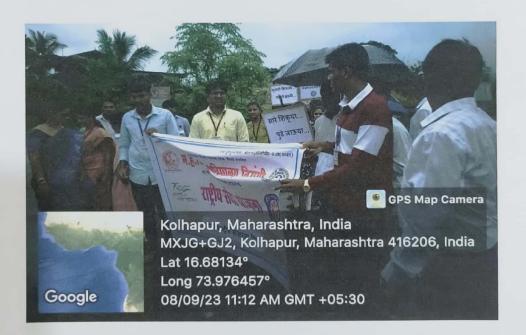

ा

महाविद्यालयातील सर्व राष्ट्रीय सेवा योजना (NSS) मधील स्वयंसेवक व स्वयंसेविका तसेच B.Sc. भाग 1,2 3 व B.A. भाग 1,2 3 मधील सर्व विद्यार्थ्यांना कळविण्यात येते की शुक्रवार दिनांक 8/ 9/ 2023 रोजी साक्षरता दिनानिमित्त साक्षरता रॅली महाविद्यालय ते तिसंगी येथे आयोजन केले आहे तरी महाविद्यालयातील सर्व विद्यार्थ्यांनी सकाळी 10.30 वाजता महाविद्यालयात उपस्थित रहावे.

प्रकल्प अधिकारी राष्ट्रीय सेवा योजना

सहाय्यक प्रकल्प अधिकारी राष्ट्रीय सेवा योजना

म. ह. शिंदे महाविद्यालय, तिसंगी ता. गगनबावडा, जि. कोल्हापूर.

M. A. Jadhun - Hadly S. H. Tamboli - Britiso Dr. S. S. Shinde - Stirde Dr. S.K. Mengane. Snep











कार्यक्रम अधिकारी राष्ट्रीय सेवा योजना म. ह. शिवे महाविद्यालय, तिसंगी ता. गगनबावडा, जि. कोल्हापूर.

PRINCIPAL, M. H. Shinde Mahavidyalay, Tisangl, Tal. Gaganbawada Dist Kolhapur

















रथापना : १९९४

नॅक पूर्नमुल्यांकन : बी <sup>++</sup> (सीजीपीए-२.८७ / २०२१)

"सर्वाग सुंदर जीवन यासाठी शिक्षण'

#### ज्ञानसाधना शिक्षण प्रसारक मंडळ,निवडे संचलित

## म.ह.शिंदे महाविद्यालय,तिसंगी

ता.गगनबावडा,जि.कोल्हापूर ४१६ २०६ नाजन । ट (शिवाजी विद्यापीठ, कोल्हापूर संलग्नीत)

वेब साईट: www.mhstcollege.in

ई मेल आयडी:mhstisangi@rediffmail.com

(J.23.05.004)

( U-DISE No.-27340600706)

प्राचार्य डॉ.आर.एस.पोंदे

एम.ए.,एम.फिल.,पीएच.डी.,डी.टी.एम.,डी.बी.एम.,पीजीडीएचआर.

फोन ऑफि स : (०२३२६) २९९००७

मोबाईल: ९८५०५१७४४२/८४८४८२१०६६

जा.क्र.एमएचएसटी / २०२३-२४ /

दिनांक : १२.९.२०२३

नोटीस

राष्ट्रीय सेवा योजना

संदर्भ - विससं/उशि/कोवि /2023/3474 दि १२ ९ २०२३ रोजीचे पञ

महाविदयालयातील सर्व शिक्षक,शिक्षकेत्तर कर्मचारी व सर्व विदयार्थ्यांना कळविण्यात येते की, "मेरी माटी मेरा देश" या कार्यक्रमांतर्गत