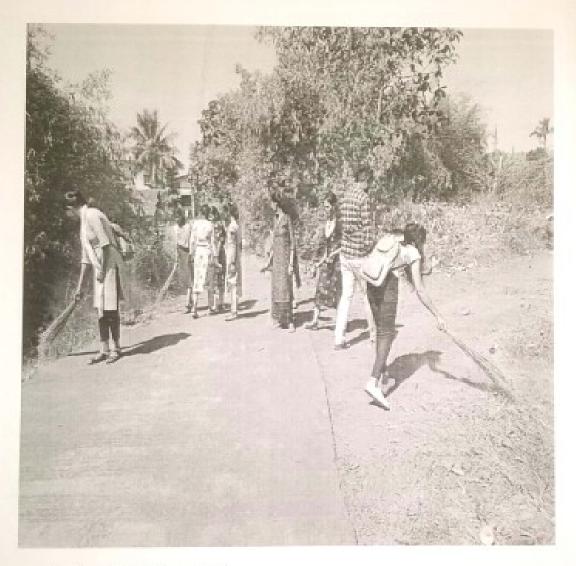

ष्ट्रीय सेवा योजना (NSS) विभागाशी संपर्क साधावा. सदर स्पर्धेसाठी खालील प्रमाणे पुरस्कार व सन्मान असतील याची विद्यार्थ्यांनी नोंद घ्यावी.

| संस्थात्मक      | प्रश्नमंजुषा स्पर्धा | व्हिडिओचित्रण स्पर्धा | भित्तिचित्र स्पर्धा | गायन स्पर्धा |
|-----------------|----------------------|-----------------------|---------------------|--------------|
| प्रथम           | 20,000/-             | 2,00,000/-            | 40,000/-            | 9,00,000/-   |
| द्वितीय         | 10,000/-             | 9,00,000/-            | 30,0001-            | 40,000/-     |
| तृतीय           | 10,000/-             | 04,000/-              | 20,000/-            | 30,000/-     |
| विशेष उल्लेखनीय | 2000/-               | 30,000/-              | 90,0001-            | 94,000/-     |

(सर्व आकडे भारतीय रुपयांमध्ये आहेत)



Gadage Maharaj Jayanti

PRINCIPAL

M. H. Shinde Mahavidyalaya, Tisangi
Tal. Gaganbawada, Dist. Kolhapur.



#### SHIVAJI UNIVERSITY, KOLHAPUR

Shiv Sahayata & Disaster Management Center,



**National Service Scheme and** 

#### SHIVRAJ COLLEGE OF ARTS, COMMERCE & D.S. KADAM SCIENCE COLLEGE, GADHINGLAJ

Jointly Organised One Day Workshop On
Kolhapur District Level Disaster Management Training



This is to certify that, Mr./Ms./Mrs./Prof./Dr. Bhosale Amar C.

M.H. Shinde College, Tisangi

has participated in One Day Workshop on "Kolhapur District Level Disaster Management Training" on Friday

Dated 1st March, 2024 at Shivraj College of Arts, Commerce and D. S. Kadam Science College, Gadhinglaj.

Principal

Shivraj Arts, Commerce & D. S. Kadam Science College, Gadhinglaj Director

Nationa