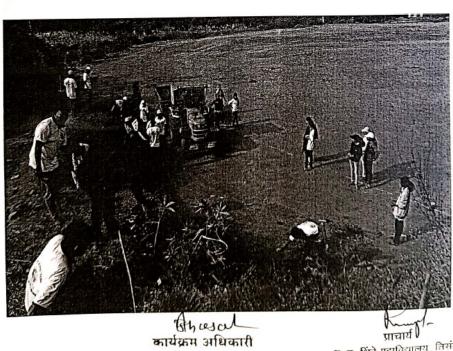

Phosal कार्यक्रम अधिकारी राष्ट्रीय सेवा योजना म. ह. शिंटे पहाविद्यालय, तिसंगी ता. गगनबावडा, जि. कोल्हापूर.

PRINCIPAL, M. H. Shinde Mahavidyalay, Tisangi, Tal. Gagenbawada, Dist Kolhapur.

amar bhosale <amarbhosalemsc@gmail.com>