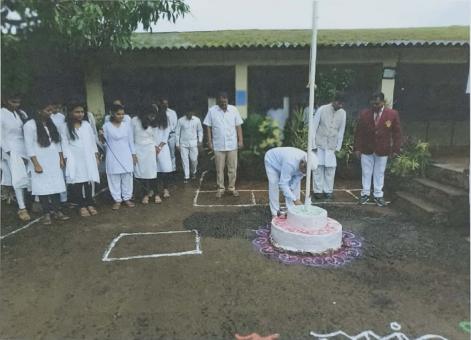

|                          |                                                        |                              |                                               |                       |
|                                                                                                        |                              |                                              |                          |                                                        | M. H. Shi<br>Tul. Gug        | PRINCIPAL ade Mahavidyalay enhawarda, Dist. K | a, Tisang,<br>olhapur |



15 August 2023, Independence Day

PRINCIPAL
M. H. Shinde Mahavidyalaya, Tisangi
Tal. Gaganbawada, Dist. Kolhapur.









15th August 2023 Independence day Celebration
National Service Scheme









"सर्वाग सुंदर जीवन यासाठी शिक्षण"



#### ज्ञानसाधना शिक्षण प्रसारक मंडळ,निवडे संचलित म.ह.शिंदे महाविद्यालय, तिसंगी.



दि-गंकः ५/९/२०२३

ता.गगनबावडा,जि.कोल्हापूर ४१६ २०६

(शिवाजी विद्यापीठ, कोल्हापुर संलग्नीत)

वेब साईट: www.mhstcollege.in

(J. 23.04.008)

ई मेल आयडी:mhstisangi@rediffmail.com

( U-DISE No.- २७३४०६००७०६ )

प्राचार्य डॉ.आर.एस.पोंदे

एम.ए.,एम.फिल.,पीएच.डी.,डी.टी.एम.,डी.बी.एम.,पीजीडीएचआर.

फोन ऑफिस: (०२३२६) २९९००७

मोबाईलः ९८५०५१७४४२/८४८४८२१०६६

जा. क्र.एमएचएसटी / २०२३-२४ /

नोटीस



#### राष्ट्रीय सेवा योजना

महाविद्यालयातील सर्व राष्ट्रीय सेवा योजना (NSS) मधील स्वयंसेवक व स्वयंसेविका तसेच B.Sc. भाग 1,2 3 व B.A. भाग 1,2 3 मधील सर्व विद्यार्थ्यांना कळविण्यात येते की शुक्रवार दिनांक 8/ 9/ 2023 रोजी साक्षरता दिनानिमित्त साक्षरता रॅली महाविद्यालय ते तिसंगी येथे आयोजन केले