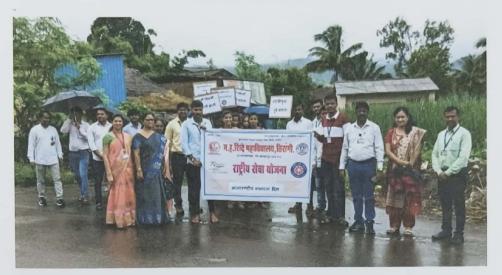

जना

महाविद्यालयातील सर्व राष्ट्रीय सेवा योजना (NSS) मधील स्वयंसेवक व स्वयंसेविका तसेच B.Sc. भाग 1,2 3 व B.A. भाग 1,2 3 मधील सर्व विद्यार्थ्यांना कळविण्यात येते की शुक्रवार दिनांक 8/ 9/ 2023 रोजी साक्षरता दिनानिमित्त साक्षरता रॅली महाविद्यालय ते तिसंगी येथे आयोजन केले आहे तरी महाविद्यालयातील सर्व विद्यार्थ्यांनी सकाळी 10.30 वाजता महाविद्यालयात उपस्थित रहावे.

प्रकल्प अधिकारी राष्ट्रीय सेवा योजना

सहाय्यक प्रकल्प अधिकारी राष्ट्रीय सेवा योजना

म. ह. शिंदे महाविद्यालय, तिसंगी ता. गगनबावडा, जि. कोल्हापूर.

M. A. Jadhun - Hadly S. H. Tamboli - Britiso Dr. S. S. Shinde - Stirde Dr. S.K. Mengane. Snep











कार्यक्रम अधिकारी राष्ट्रीय सेवा योजना म. ह. शिवे महाविद्यालय, तिसंगी ता. गगनबावडा, जि. कोल्हापूर.

PRINCIPAL, M. H. Shinde Mahavidyalay, Tisangl, Tal. Gaganbawada Dist Kolhapur

















रथापना : १९९४

नॅक पूर्नमुल्यांकन : बी <sup>++</sup> (सीजीपीए-२.८७ / २०२१)

"सर्वाग सुंदर जीवन यासाठी शिक्षण'

#### ज्ञानसाधना शिक्षण प्रसारक मंडळ,निवडे संचलित

## म.ह.शिंदे महाविद्यालय,तिसंगी

ता.गगनबावडा,जि.कोल्हापूर ४१६ २०६ नाजन । ट (शिवाजी विद्यापीठ, कोल्हापूर संलग्नीत)

वेब साईट: www.mhstcollege.in

ई मेल आयडी:mhstisangi@rediffmail.com

(J.23.05.004)

( U-DISE No.-27340600706)

प्राचार्य डॉ.आर.एस.पोंदे

एम.ए.,एम.फिल.,पीएच.डी.,डी.टी.एम.,डी.बी.एम.,पीजीडीएचआर.

फोन ऑफि स : (०२३२६) २९९००७

मोबाईल: ९८५०५१७४४२/८४८४८२१०६६

जा.क्र.एमएचएसटी / २०२३-२४ /

दिनांक : १२.९.२०२३

नोटीस

राष्ट्रीय सेवा योजना

संदर्भ - विससं/उशि/कोवि /2023/3474 दि १२ ९ २०२३ रोजीचे पञ

महाविदयालयातील सर्व शिक्षक,शिक्षकेत्तर कर्मचारी व सर्व विदयार्थ्यांना कळविण्यात येते की, "मेरी माटी मेरा देश" या कार्यक्रमांतर्ग