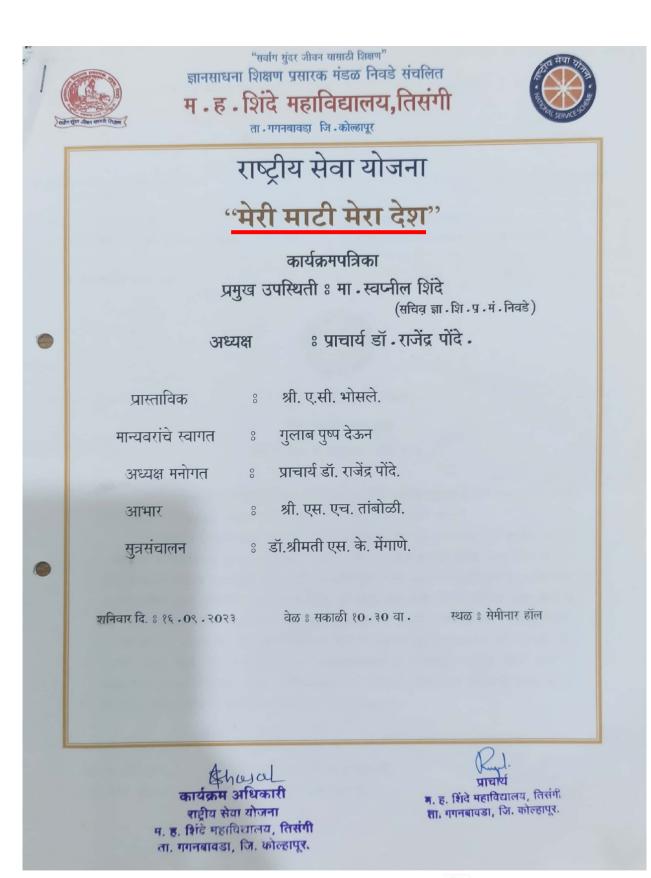

य डॉ.आर.एस.पोंदे

एम.ए.,एम.फिल.,पीएच.डी.,डी.टी.एम.,डी.बी.एम.,पीजीडीएचआर.

फोन ऑफि स : (०२३२६) २९९००७ मोबाईल: ९८५०५१७४४२/८४८४८२१०६६

दिनांक : १२.९.२०२३

जा.क्र.एमएचएसटी / २०२३-२४ /

नोटीस

राष्ट्रीय सेवा योजना

संदर्भ - विससं/उशि/कोवि /2023/3474 दि १२.९.२०२३ रोजीचे पञ

महाविदयालयातील सर्व शिक्षक, शिक्षकेत्तर कर्मचारी व सर्व विदयार्थ्यांना कळविण्यात येते की, "मेरी माटी मेरा देश" या कार्यक्रमांतर्गत महाअभियानात सहभागी होण्यासाठी एका हातात माती घेऊन त्याचा सेल्फी/फोटो काढून दिलेल्या लिंक वर पोस्ट करावा व त्याचा Submit response Screenshot व्हाट्सअप क्रमांक ८९७५६९२७५७ (श्री. ए.सी भोसले) वर पाठवावा.

लिंक - https://selfiewithmerimaati.in/photoupload/

प्रकल्प अधिकारी राष्ट्रीय सेवा योजना

सहाय्यके प्रकल्प अधिक

राष्ट्रीय सेवा योजना

म. ह. शिंदे महाविद्यालय, तिसंगी ता. गगनबावडा, जि. कोल्हापुर.







"मेरी मारी, मेरा देवा '' सेल्फी अपलोड मींद" 1 1 OCT 2023 Sr Name in iclass. NO 1. kiran sumbhaji kamble गननावड B.Set 2. camad Serhil alghale mole 3 D.ScI Parrag Pratas chaure 4 BSCII Sanika Rangrao Patil P.P. chaure BSCI Patil Sakshi Shivaji Rolly 5) BSCIT Khetel Promali somjay C BSCI shelke Gangutai Pandurag Ekteres BSCI GBheldel-e 100 100 Madhuka Dhondiram melsangare BSCI Momebangare Sidelharth havest extratege BSCI ( that age Darita Vilas Ugare B& I Amon Praniele Jagganath Kandle Bgc II Aller 12 Alka Suresh Patil BSCI ABati 13 vasudha Mahipati sutar BSCI SER 14] Rutufa Anil Dorkoe BSCI Rutato sanika sambhaji Patil 15] BSCI Ettil Amor Chandrakant Bhosale 167 faculty thosal Pawar Sanrash Laxman 17) Faculty 185 angth Sadgeer R. M. Dilip Namder Powar 19) Purraj sasjerao Teli 20) shubbas