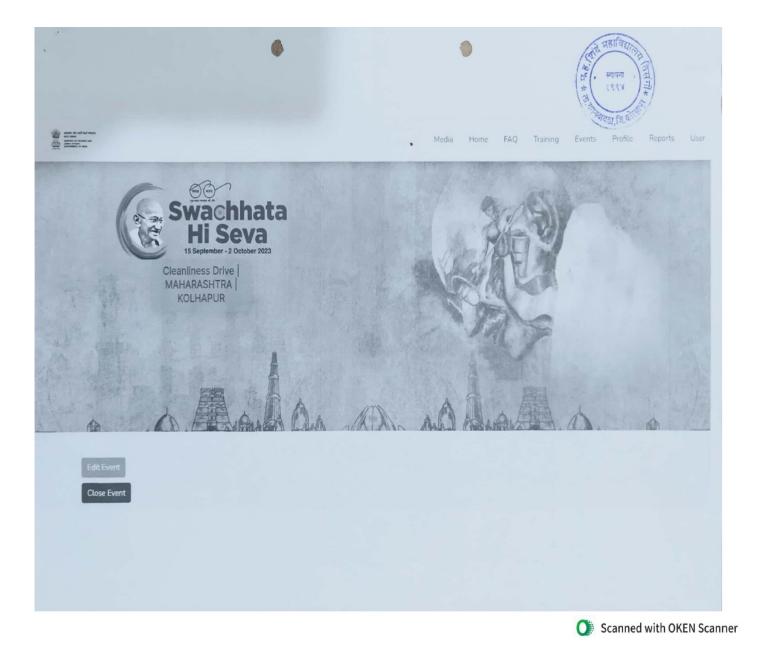

Media Home

0

#### FAQ Training

Events Profile

Exact Address: Village as well as College Roadsides

State: MAHARASHTRA

District: KOLHAPUR

Block: GAGAN BAWADA

Panchayat TISANGI

Village: TISANGI

Event Name: Cleanliness Drive Nature of event: Roadsides (NH, SH, Local)

Date: 1 October 2023 10:00 AM

**Expected Participants: 50** 

0

Special Instructions: Creation of awareness about cleanliness

Created By: amarbhosalemsc@gmail.com

Event Coordinator Name: Shri.A.C.Bhosale

Field Officer Phone Number: 8975692757

Field Division: Public Place

Upload your images & Video here, performing Shramdaan for Swachhta.

A कार्यक्रम अधिकारी राष्ट्रीय सेवा योजना म. ह. शिंडे महाविद्यालय, तिसंगी ता. गगनवावडा, जि. कोल्हापूर.

प्राचाय म. ह. शिंदे महाविद्यालय, तिसंगी ता, गणनवावडा, जि. कोल्हापूर.









M.H.Shinde Mahavidyalaya, Tiangi 1st October 2023 Swachhata hi Seva (SHS) Photos National Service Scheme







कार्यक्रम अधिकारी राष्ट्रीय सेवा योजना म. ह. शिंवे महाविद्यालय, तिसंगी ता. गगनवावडा, जि. कोल्हापूर.

प्राचार्य म. ह. शिंदे महाविद्यालय, तिसंगी ता. गगनबावडा, जि. कोल्हापूर.





जा. क्र.एमएचएसटी / २०२३-२४ /



दि-ांक: ०३.१०.२०२३

# राष्ट्रीय सेवा योजना

'स्वच्छता ही सेवा'

स्वच्छता उपक्रम अहवाल

म. ह. शिंदे महाविद्यालयात राष्ट्रीय सेवा योजनेच्या वतीने स्वच्छता उपक्रम दिनांक 01 ऑक्टोबर 2023 रोजी राबविण्यात आला.

म.ह.शिंदे महाविद्यालयात राष्ट्रीय सेवा योजनेच्या वतीने 'स्वच्छता ही सेवा' या उपक्रमांतर्गत महाविद्यालय परिसराची स्वच्छता करण्यात आली.यामध्ये महाविद्यालयात जवळचा रस्ता, त्याच्या बाजुला असणारा कचरा,प्लास्टिक विविध प्रकारच्या वेली, गवत यांची स्वच्छता करण्यात आली. यावेळी