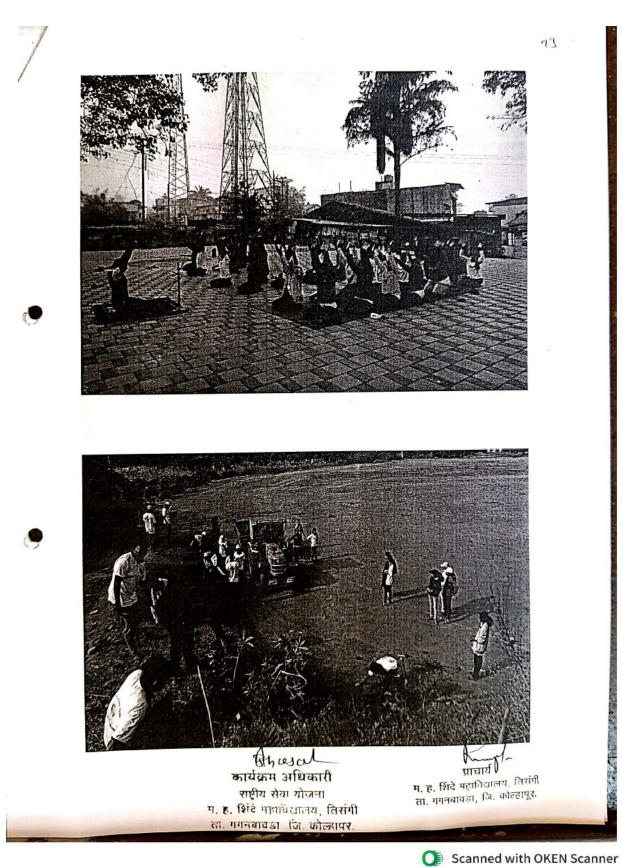

# **3.3.4:** Number of students participating in extension activities at 3.3.3. above during the year

स्थापना : १९९४

नॅक पुर्नमुल्यांकन : बी \*\* (सीजीपीए-२.८७ / २०२१)

"सर्वाग सुंदर जीवन यासाठी शिक्षण" ज्ञानसाधना शिक्षण प्रसारक मंडळ,निवडे संचलित

किमिळडव्य कार्यक्रम अधिकारी राष्ट्रीय सेवा योजना म. ह. शिंडे महाविद्यालय, तिसंगी ता. गगनबावडा, जि. कोल्हापूर,

प्राचार्य म. ह. शिंदे महाविद्यालय, तिसंगी ता. गगनबावडा, जि. कोल्हापूर.

https://mail.google.com/mail/u/0/?ik=47c8af8a31&view=pt&search=all&permthid=thread-f:1780359019857055617&simpl=msg-f:1780359019857... 4/4