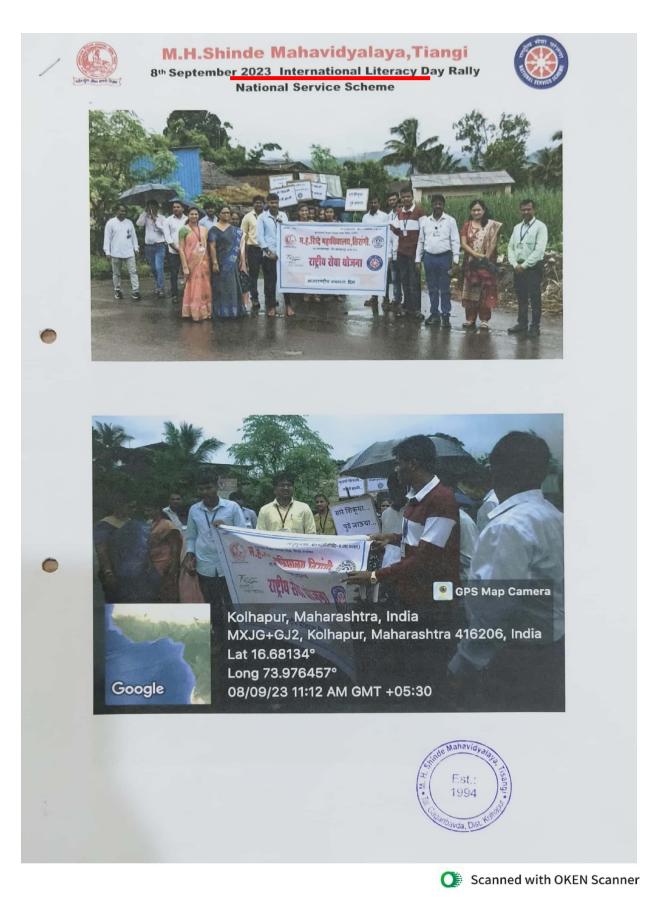

विद्यार्थ्यांना कळविण्यात येते की शुक्रवार दिनांक 8/ 9/ 2023 रोजी साक्षरता दिनानिमित्त साक्षरता रॅली महाविद्यालय ते तिसंगी येथे आयोजन केले आहे तरी महाविद्यालयातील सर्व विद्यार्थ्यांनी सकाळी 10.30 वाजता महाविद्यालयात उपस्थित रहावे.

Bhesa प्रकल्प अधिकारी

राष्ट्रीय सेवा योजना

1) B.A. -

संहाय्येक प्रकल्प अधिकारी

राष्ट्रीय सेवा योजना

प्राचार्य म. ह. शिंदे महाविद्यालय, तिसंगी ता. गगनबावडा, जि. कोल्हापूर.

1) B.Sc. - 1 (1) 2) B.Sc. - 2 (19)(10) 3) B.Sc. - 3 - 2(.4)

2) B.A. - 2 Hac 3) B.A. - 3





M.H.Shinde Mahavidyalaya, Tiangi

8th September 2023 International Literacy Day Rally National Service Scheme







कार्यक्रम अधिकारी राष्ट्रीय सेवा योजना म. इ. शिंट नहाविद्यालय, तिसंगी ता. गगनवावडा, जि. कोल्हापूर.

PRINCIPAL, M. H. Shinde Mahavidyalay, Tisangi, Tal. Gaganbawada Dist Kolhapur



नॅक पूर्नमुल्यांकन : बी ++ (सीजीपीए-२.८७ / २०२१) "सर्वाग सुंदर जीवन यासाठी शिक्षण'



ज्ञानसाधना शिक्षण प्रसारक मंडळ,निवडे संचलित म.ह.शिंदे महाविद्यालय,तिसंगी

ता.गगनबावडा,जि.कोल्हापूर ४१६ २०६ माधाली अट ( शिवाजी विद्यापीठ, कोल्हापूर संलग्नीत )

वेब साईट: www.mhstcollege.in

(J.23.05.004)

ई मेल आयडी:mhstisangi@rediffmail.com ( U-DISE No.-27340600706 )

प्राचार्य डॉ.आर.एस.पोंदे

एम.ए.,एम.फिल.,पीएच.डी.,डी.टी.एम.,डी.बी.एम.,पीजीडीएचआर.

फोन ऑफि स : (०२३२६) २९९००७ मोबाईल: ९८५०५१७४४२/८४८४८२१०६६

दिनांक : १२.९.२०२३

जा.क्र.एमएचएसटी / २०२३-२४ /

नोटीस

राष्ट्रीय सेवा योजना

संदर्भ - विससं/उशि/कोवि /2023/3474 दि १२.९.२०२३ रोजीचे पञ

महाविदयालयातील सर्व शिक्षक, शिक्षकेत्तर कर्मचारी व सर्व विदयार्थ्यांना कळविण्यात येते की, "मेरी माटी मेरा देश" या कार्यक्रमांतर्गत महाअभियानात सहभागी होण्यासाठी एका ह