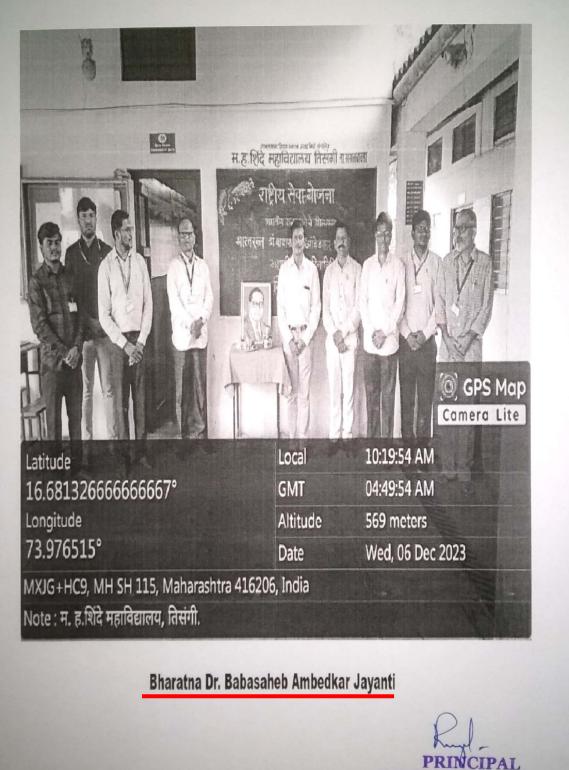

iffmail.com (U-DISE No. - 20280600006)

प्राचार्य डॉ.आर.एस.पोंदे

फोन ऑफिस : (०२३२६) २९९००७ एम.ए.,एम.फिल.,पीएच.डी.,डी.टी.एम.,डी.बी.एम.,पीजीडीएचआर. मोबाईलः ९८५०५१७४४२/८४८४८२१०६६

दिनांक: ६ /१२/२०२३

जा. क्र. एमएचएसटी / २०२३-२४ /



### प्रति.

डॉ.जे.एस.जाधव, इतिहास विभाग, म.ह.शिंदे महाविद्यालय, तिसंगी. ता. - गगनबावडा,कोल्हापूर.

विषयः व्याख्यानासाठी उपस्थित राहील्याबाबत.

महोदय,

म.ह. शिंदे महाविद्यालय, तिसंगी मधील राष्ट्रीय सेवा योजना विभागाच्या वतीने आयोजित भारतरत्न डॉ. बाबासाहेब आंबेडकर जयंती निमित्त आयोजित कार्यक्रमांमध्ये बुधवार दिनांक ६ डिसेंबर २०२३ रोजी आपण व्याख्यान देऊन महाविद्यालयातील सर्व विद्यार्थी ,शिक्षक, शिक्षकेतर कर्मचारी यांना प्रबोधनपर मार्गदर्शन केले. त्याबद्दल आपले मनःपूर्वक आभार.

कळावे.

अधिकारी

राष्ट्रीय सेवा योजना

गर्यक्रम अधिकारी सहाय्यक राष्ट्रीय सेवा योजना







PRINCIPAL M. H. Shinde Mahavidyalaya, Tisangi Tal. Gaganbawada, Dist. Kolhapur.





### नोटीस

राष्ट्रीय मतदार जागृती स्पर्धा ( National voters Awareness contest) (स्पर्धेचा कालावधी: - २५ जानेवारी २०२४ ते १५ मार्च २०२४) संदर्भ: १) मुख्य निवडणूक अधिकारी, महाराष्ट्र राज्य, मुंबई.यांचेकडील क्र.संकीर्ण २०२२/ प्र.क्र.११४/२२/२३ दि.१० फेब्रुवारी २०२२ रोजीचे पत्र. २) मुख्य निवडणूक अधिकारी, महाराष्ट्र राज्य, मुंबई.यांचेकडील क्र.संकीर्ण २०२२/ प्र.क्र.११४/२२/३३ दि.१५ फेब्रुवारी २०२२ रोजीचे पत्र.

(

0

वरील संदर्भीय विषयास अनुसरून भारत निवडणूक आयोगाने राष्ट्रीय मतदार जागृती स्पर्धेचे आयोजन केले आहे या अनुषंगाने भारत निवडणूक आयोगाने पाच प्रकारच्या स्पर्धा - प्रश्नमंजुषा स्पर्धा, व्हिडिओचित्रण स्पर्धा, भित्तिचित्र स्पर्धा (पोस्टर), गायन स्पर्धा आणि घोषवाक्य स्पर्धा आयोजित केल्या आहेत. या स्पर्धा सर्