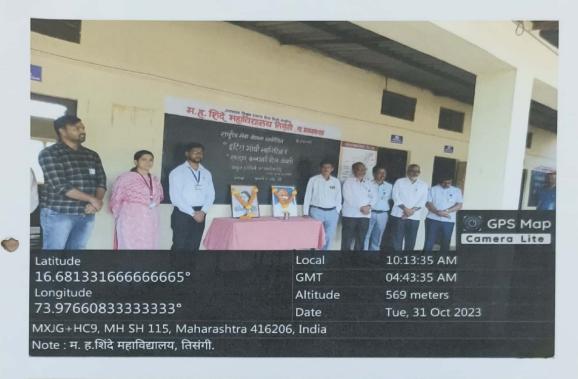

#### म.ह.शिंदे महाविद्यालय,तिसंगी

ता.गगनबावडा,जि.कोल्हापूर ४१६ २०६

( शिवाजी विद्यापीठ, कोल्हापूर संलग्नीत )

ई मेल आयडी:mhstisangi@rediffmail.com

वेब साईट: www.mhstcollege.in ( J.23.05.004 )

( U-DISE No.-27340600706 )

#### प्राचार्य डॉ.आर.एस.पोंदे

एम.ए.,एम.फिल.,पीएच.डी.,डी.टी.एम.,डी.बी.एम.,पीजीडीएचआर.

फोन ऑफि स : (०२३२६) २९९००७ मोबाईल: ९८५०५१७४४२/८४८४८२१०६६

जा.क्र.एमएचएसटी /

दिनांक : १४.०८.२०२३

Scanned with OKEN Scanner