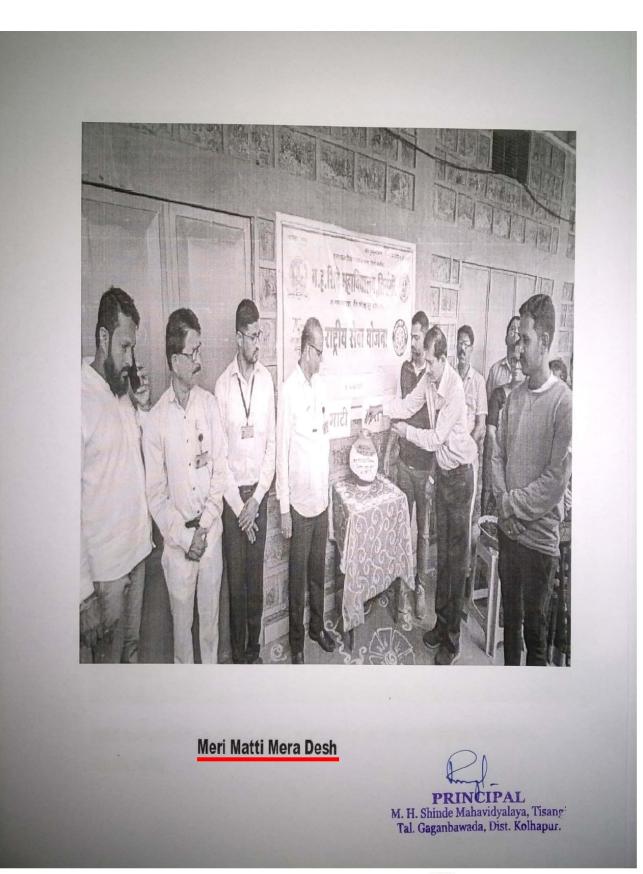

आली. यावेळी कार्यक्रमाचे प्रथम प्रस्ताविक राष्ट्रीय सेवा योजनेचे प्रकल्प अधिकारी श्री. ए. सी. भोसले यांनी केले. त्यामध्ये त्यांनी कार्यक्रमाचे महत्त्व व त्यामधील उद्देश सांगितले. त्यानंतर प्राचार्य डॉ.आर. एस. पोंदे यांनी मनोगत व्यक्त केले व नंतर मा. सचिव साहेब व प्राचार्य तसेच इतर मान्यवरांनी अमृत कलशात माती अर्पण केली. यानंतर सर्वांचे आभार श्री. एस. एच. तांबोळी यांनी मानले तर सूत्रसंचालन डॉ. श्रीमती एस. के. मेंगाणे यांनी केले. या कार्यक्रमासाठी महाविद्यालयातील विद्यार्थी, राष्ट्रीय सेवा योजनेचे स्वयंसेवक व स्वयंसेविका तसेच महाविद्यालयातील शिक्षक, शिक्षकेतर कर्मचारी यांनी अमृत कलशात माती अर्पण केली.नंतर कार्यक्रमाचा समारोप झाला.

/ th w al प्रकल्प अधिकारी

राष्ट्रीय सेवा योजना



म. ह. शिंवे महाविद्यालय, तिसंगी ता. गगनबावडा, जि. कोल्हापूर.

सहाय्यक प्रकल्प अधिकारी राष्ट्रीय सेवा योजना







Meri Matti Mera Desh



नॅक पूर्नमूल्यांकन : वी ++ (सीजीपीए-२.८७ / २०२१)

रशापना : १९९४

"सर्वाग सुंदर जीवन यासाठी शिक्षण" ज्ञानसाधना शिक्षण प्रसारक मंडळ,निवडे संचलित



म.ह.शिंदे महाविद्यालय,तिसंगी

ता.गगनबावडा,जि.कोल्हापूर ४१६ २०६

( शिवाजी विद्यापीठ, कोल्हापूर संलग्नीत )

ई मेल आयडी:mhstisangi@rediffmail.com ( U-DISE No.-27340600706 )

( J.23.05.004 ) प्राचार्य डॉ.आर.एस.पोंदे

एम.ए.,एम.फिल.,पीएच.डी.,डी.टी.एम.,डी.बी.एम.,पीजीडीएचआर.

दिनांक : 25/09/2023

फोन ऑफि स : (०२३२६) २९९००७ मोबाईल: ९८५०५१७४४२/८४८४८२१०६६

जा.क.एमएचएसटी / २०२३-२४ /

वेब साईट: www.mhstcollege.in

नोटीस राष्ट्रीय सेवा योजना

महाविद्यालयातील राष्ट्रीय सेवा योजनेतील सर्व स्वयंसेवक व स्वयंसेविका यांना कळविणेत येते कि "स्वच्छता हि सेवा" Swachhta hi Sewa (SHS) अंतर्गत स्वच्छता अभियान कार्यक्रम व स्वच्छता शपथ कार्यक्रम श