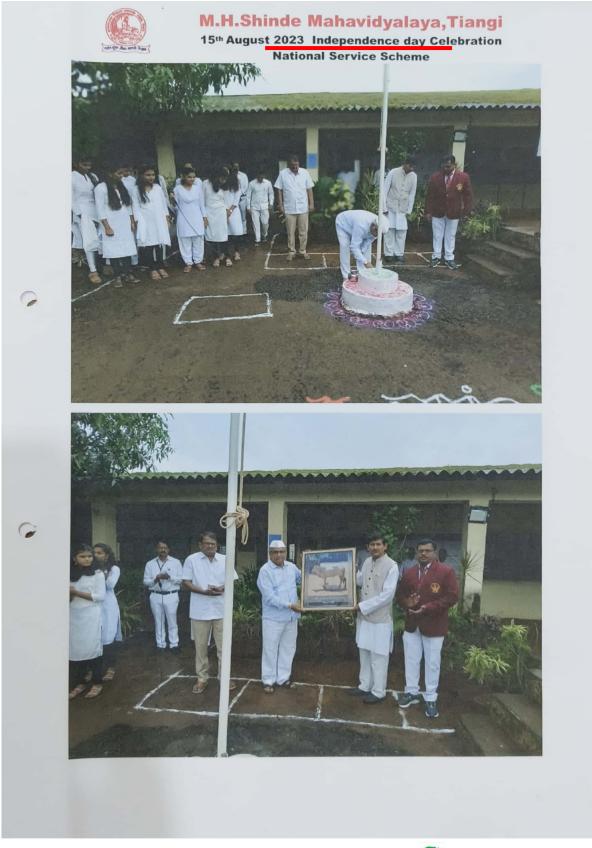

|   | 12    | Est.:<br>1994 |
|-----|------------|------------------------|------------|-------------------------------|--------------|---|-------|---------------|
| 97  | 2021068952 | Kamble Sangharsh Baban | 7218097149 | sangharshkamble0588@gmail.com | 482009736198 | 2 | selet | 1             |
| 98  | 2021066048 | Kamble Omkar Tanaji    | 9284791586 | omkarkamble8811@gmail.com     | 598512531564 | 2 | SC 19 |               |
| 99  | 2021068477 | Yerudkar Sayali Ashok  | 9420451585 |                               | 201250107612 | 2 | OPEN. |               |
| 100 | 2021066302 | Kamble Shital Sambhaji | 9922808439 | prashantpowar333@gmail.com    | 354170075400 | 2 | SC    |               |

PRINCIPAL M. H. Shinde Mahavidyalaya, Tisang Tal. Gegachavarda, Dist. Kolhapur.

13

















जा. क्र.एमएचएसटी / २०२३-२४ /

दि-ाांक: ५/९/२०२३

नोटीस



महाविद्यालयातील सर्व राष्ट्रीय सेवा योजना (NSS) मधील स्वयंसेवक व स्वयंसेविका तसेच B.Sc. भाग 1,2 3 व B.A. भाग 1,2 3 मधील सर्व विद्यार्थ्यांना कळविण्यात येते की शुक्रवार दिनांक 8/ 9/ 2023 रोजी साक्षरता दिनानिमित्त साक्षरता रॅली महाविद्यालय ते तिसंगी येथे आयोजन केले आहे तरी महाविद्यालयातील सर्व विद्यार्थ्यांनी सकाळी 10.30 वाजता महाविद्यालयात उपस्थित रहावे.

Bhesa प्रकल्प अधिकारी

राष्ट्रीय सेवा योजना

1) B.A. -

संहाय्येक प्रकल्प अधिकारी

राष्ट्रीय सेवा योजना

प्राचार्य म. ह. शिंदे महाविद्यालय, तिसंगी ता. गगनबावडा, जि. कोल्हापूर.

1) B.Sc. - 1 (1) 2) B.Sc. - 2 (19)(10) 3) B.Sc. - 3 - 2(.4)

2) B.A. - 2 Hac 3) B.A. - 3





M.H.Shinde Mahavidyalaya, Tiangi

8th September 2023 International Literacy Day Rally National Service S