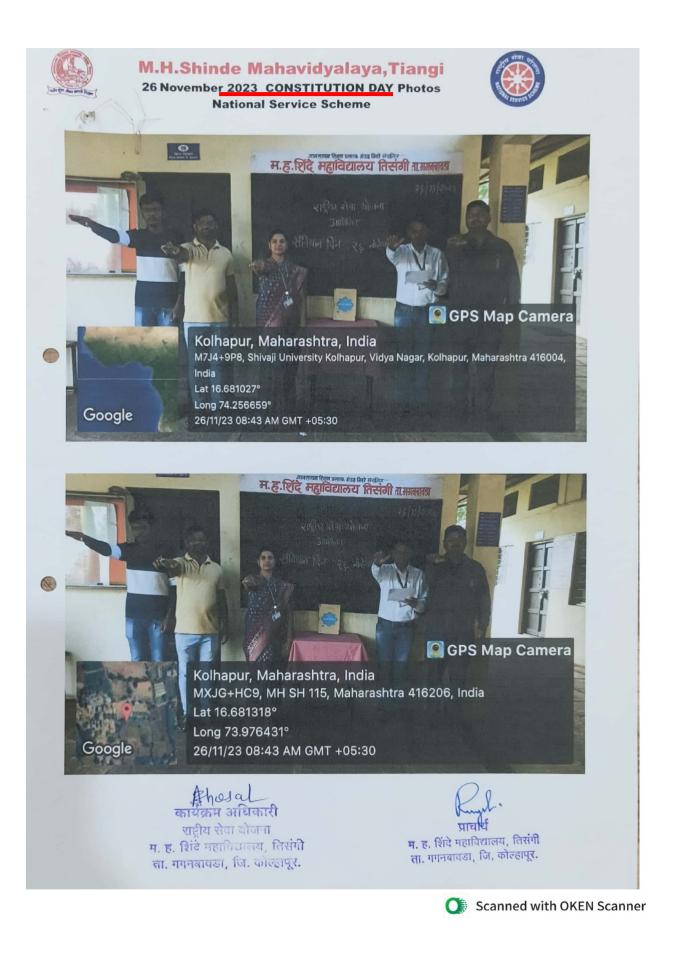

38060006)

दि-ांकः २५.११.२०२३

प्राचार्य डॉ.आर.एस.पोंदे

एम.ए.,एम.फिल.,पीएच.डी.,डी.टी.एम.,डी.बी.एम.,पीजीडीएचआर.

मोबाईलः ९८५०५१७४४२/८४८४८२१०६६

फोन ऑफिस : (०२३२६) २९९००७

जा. क्र. एमएचएसटी / २०२३-२४ /



### अहवाल

रविवार दिनांक २६/११/२०२३ रोजी महाविद्यालयाच्या प्रांगणात संविधान गौरव दिन साजरा करण्यात आला तसेच भारतीय संविधानाच्या उद्देशिकेचे सामूहिक वाचन श्री.डी.डी.पावरा सरांनी केले यावेळी महाविद्यालयातील राष्ट्रीय सेवा योजनेचे स्वयंसेवक उपस्थित होते तसेच महाविद्यालयातील विद्यार्थी, शिक्षक, शिक्षकेतर कर्मचारी उपस्थित होते.कार्यक्रमाचे प्रस्ताविक श्रीमती डॉ.सोनिया एस. शिंदे यांनी केले तर आभार श्री.डी.डी.पावरा सरांनी केले.

निर्द्ध hus al कार्यक्रम अधिकारी राष्ट्रीय सेवा योजना

सहाय्यक कोर्यक्रम अधिकारी

राष्ट्रीय सेवा योजना



म. ह. शिंदे महाविद्यालय, तिसंगी ता. गगनबावडा, जि. कोल्हापूर.















मिक्रिभिय ट्ये कार्यक्रम अधिकारी राष्ट्रीय सेवा योजना म. ह. शिंहे महाविद्यालय, तिसंगी ता. गगनवावडा, जि. कोल्हापूर.

प्राचार्य) म. ह. शिंदे गहाविद्यालय, तिसंगी ता. गगनबावडा, जि. कोल्हापूर.

**Inaugural Function of N. S. S Special Camp at Nivade on 02/01/2024** 





हि िध्धदा कार्यक्रम अधिकारी राष्ट्रीय सेवा योजना म. ह. शिंटे महाविद्यालय, तिसंगी ता. गगनवायज्ञ, जि. फोल्हापूर. प्रात्ताय म. ह. शिंदे पहाजित्यालय, तिसंगी ता. गगनबावडा, जि. कोल्हापूर.

**Inaugural Function of Blood Donation Camp at Nivade on 06/01/2024** 



ग. ह. शिंदे महाविद्यालय, तिसंगी ता. गगनबावडा, जि. कोल्हापूर.

. 7

Clean Village Campus on 04/01/2024

ता. गगनवावजा, 10. माल्हापूर.



Health Awareness Programme and Clean Village Campus on 03/01/2024



तिसंगी- श्रमसंस्कार शिबिरात उद्घाटन प्रसंगो बोलताना सहाय्यक प