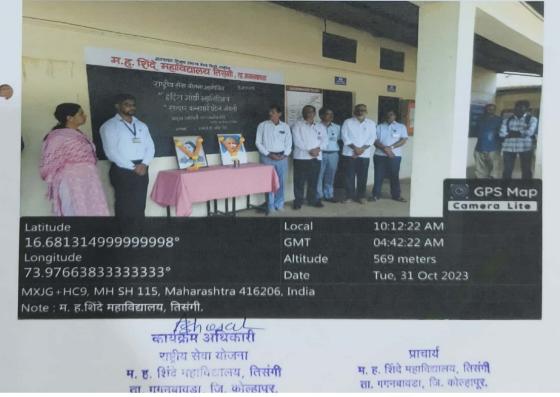

#### म.ह.शिंदे महाविद्यालय,तिसंगी

ता.गगनबावडा,जि.कोल्हापूर ४१६ २०६

( शिवाजी विद्यापीठ, कोल्हापूर संलग्नीत )

ई मेल आयडी:mhstisangi@rediffmail.com

वेब साईट: www.mhstcollege.in ( J.23.05.004 )

( U-DISE No.-27340600706 )

#### प्राचार्य डॉ.आर.एस.पोंदे

एम.ए.,एम.फिल.,पीएच.डी.,डी.टी.एम.,डी.बी.एम.,पीजीडीएचआर.

फोन ऑफि स : (०२३२६) २९९००७ मोबाईल: ९८५०५१७४४२/८४८४८२१०६६

जा.क्र.एमएचएसटी /

दिनांक : १४.०८.२०२३

Scanned with OKEN Scanner