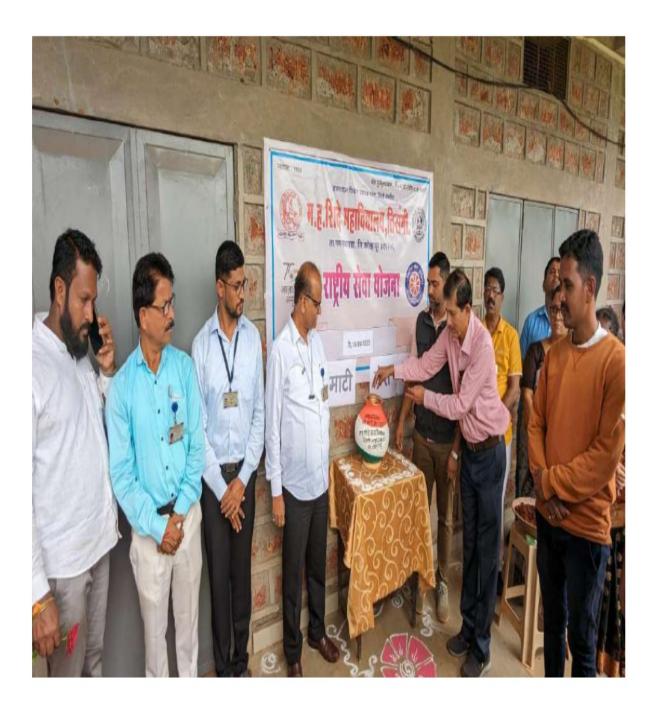

ली. यावेळी कार्यक्रमाचे प्रथम प्रस्ताविक राष्ट्रीय सेवा योजनेचे प्रकल्प अधिकारी श्री. ए. सी. भोसले यांनी केले. त्यामध्ये त्यांनी कार्यक्रमाचे महत्त्व व त्यामधील उद्देश सांगितले. त्यानंतर प्राचार्य डॉ.आर. एस. पोंदे यांनी मनोगत व्यक्त केले व नंतर मा. सचिव साहेब व प्राचार्य तसेच इतर मान्यवरांनी अमृत कलशात माती अर्पण केली. यानंतर सर्वांचे आभार श्री. एस. एच. तांबोळी यांनी मानले तर सूत्रसंचालन डॉ. श्रीमती एस. के. मेंगाणे यांनी केले. या कार्यक्रमासाठी महाविद्यालयातील विद्यार्थी, राष्ट्रीय सेवा योजनेचे स्वयंसेवक व स्वयंसेविका तसेच महाविद्यालयातील शिक्षक, शिक्षकेतर कर्मचारी यांनी अमृत कलशात माती अर्पण केली.नंतर कार्यक्रमाचा समारोप झाला.

/ th w al प्रकल्प अधिकारी

राष्ट्रीय सेवा योजना



म. ह. शिंवे महाविद्यालय, तिसंगी ता. गगनबावडा, जि. कोल्हापूर.

सहाय्यक प्रकल्प अधिकारी राष्ट्रीय सेवा योजना







Meri Matti Mera Desh



नॅक पूर्नमूल्यांकन : वी ++ (सीजीपीए-२.८७ / २०२१)

रशापना : १९९४

"सर्वाग सुंदर जीवन यासाठी शिक्षण" ज्ञानसाधना शिक्षण प्रसारक मंडळ,निवडे संचलित



म.ह.शिंदे महाविद्यालय,तिसंगी

ता.गगनबावडा,जि.कोल्हापूर ४१६ २०६

( शिवाजी विद्यापीठ, कोल्हापूर संलग्नीत )

ई मेल आयडी:mhstisangi@rediffmail.com ( U-DISE No.-27340600706 )

( J.23.05.004 ) प्राचार्य डॉ.आर.एस.पोंदे

एम.ए.,एम.फिल.,पीएच.डी.,डी.टी.एम.,डी.बी.एम.,पीजीडीएचआर.

दिनांक : 25/09/2023

फोन ऑफि स : (०२३२६) २९९००७ मोबाईल: ९८५०५१७४४२/८४८४८२१०६६

जा.क.एमएचएसटी / २०२३-२४ /

वेब साईट: www.mhstcollege.in

नोटीस राष्ट्रीय सेवा योजना

महाविद्यालयातील राष्ट्रीय सेवा योजनेतील सर्व स्वयंसेवक व स्वयंसेविका यांना कळविणेत येते कि "स्वच्छता हि सेवा" Swachhta hi Sewa (SHS) अंतर्गत स्वच्छता अभियान कार्यक्रम व स्वच्छता शपथ कार्यक्रम शुक