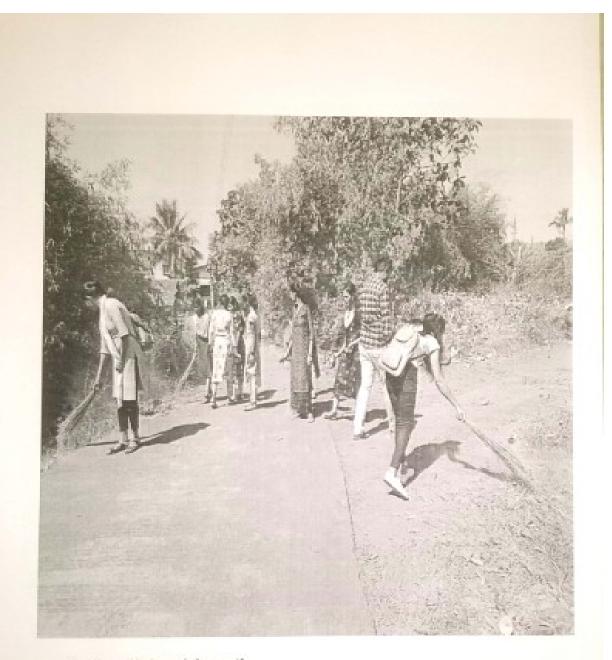

ष्ट्रीय सेवा योजना (NSS) विभागाशी संपर्क साधावा. सदर स्पर्धेसाठी खालील प्रमाणे पुरस्कार व सन्मान असतील याची विद्यार्थ्यांनी नोंद घ्यावी.

| संस्थात्मक      | प्रश्नमंजुषा स्पर्धा | व्हिडिओचित्रण स्पर्धा | भित्तिचित्र स्पर्धा | गायन स्पर्धा |
|-----------------|----------------------|-----------------------|---------------------|--------------|
| प्रथम           | 20,000/-             | 2,00,000/-            | 40,000/-            | 9,00,0001-   |
| द्वितीय         | 10,000/-             | 9,00,000/-            | 30,0001-            | 40,000/-     |
| तृतीय           | 10,000/-             | 04,000/-              | 20,000/-            | 30,000/-     |
| विशेष उल्लेखनीय | 2000/-               | 30,000/-              | 90,0001-            | 94,000/-     |

(सर्व आकडे भारतीय रुपयांमध्ये आहेत)



Gadage Maharaj Jayanti

PRINCIPAL M. H. Shinde Mahavidyalaya, Tisangi Tal. Gaganbawada, Dist. Kolhapur.



## SHIVAJI UNIVERSITY, KOLHAPUR

Shiv Sahayata & Disaster Management Center, National Service Scheme and



# SHIVRAJ COLLEGE OF ARTS, COMMERCE & D.S. KADAM SCIENCE COLLEGE, GADHINGLAJ

Jointly Organised One Day Workshop On Kolhapur District Level Disaster Management Training

# E Certificate D

This is to certify that, Mr./US./Mrs./Orof./Dr. Bhosale Amar C. M.H.Shinde College, Tisangi

has participated in One Day Workshop on "Kolhapur District Level Disaster Management Training" on Friday

Dated 1<sup>st</sup> March, 2024 at Shivraj College of Arts, Commerce and D. S. Kadam Science College, Gadhinglaj.

Scanned with OKEN Scanner

Principal Shivraj Arts, Commerce & D. S. Kadam Scien