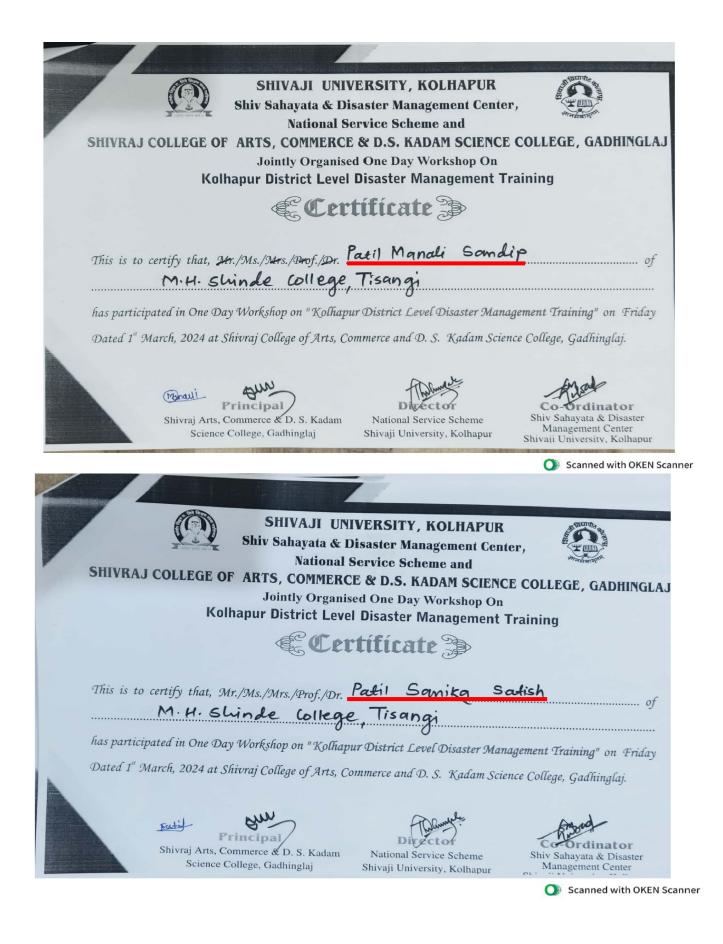

ta & Disaster Management Center, National Service Scheme and



# SHIVRAJ COLLEGE OF ARTS, COMMERCE & D.S. KADAM SCIENCE COLLEGE, GADHINGLAJ

Jointly Organised One Day Workshop On Kolhapur District Level Disaster Management Training

# E Certificate D

This is to certify that, Mr./US./Mrs./Orof./Dr. Bhosale Amar C. M.H.Shinde College, Tisangi

has participated in One Day Workshop on "Kolhapur District Level Disaster Management Training" on Friday

Dated 1<sup>st</sup> March, 2024 at Shivraj College of Arts, Commerce and D. S. Kadam Science College, Gadhinglaj.

Scanned with OKEN Scanner

Principal Shivraj Arts, Commerce & D. S. Kadam Science College, Gadhinglaj

National Service Scheme Shivaji University, Kolhapur

Shiv Sahayata & Disaster Management Center Shivaji University, Kolhapur









# म. ह. शिंदे महाविद्यालय, तिसंगी.

राष्ट्रीय सेवा योजना

वार्षिक अहवाल २०२३-२४

## १) (१५ ऑगस्ट २०२३) स्वातंत्र्य दिन :



स्वातंत्र्य दिनानिमित्त ध्वजारोहन कार्यक्रम संस्थेचे अध्यक्ष मा. पी. जी. शिंदे साहे<del>ब यांच्या</del> हस्ते करण्यात आला तसेच उपस्थित विद्यार्थी, शिक्षक व पालक व ग्रामस्थांना रा. से योजनेकडून जिलेबीचे वाटप करण्यात आले.

# २) मेरी माही मेरा देश उपक्रम: - (दि. १६ सप्टेंबर २०२३)

ज्ञा शि.प्र मंडळ निवडे सचिव मा.श्री स्वप्नील शिंदे साहेब यांच्या हस्ते या अभियानाची अमृत कलशात माती अर्पण करून करण्यात आली. तसेच महाविदयालयातील स्वयंसेवक, स्वयसेविका,शिक्षक. शिक्षकेतर कर्मचारी यांनी अमृत कलशात माती अर्पण केली. तसेच सर्वाचे सेल्फी अपलोड, करण्यात आले व अमृत कलश विद्यापिठ सुपुर्ण करण्यात आला.

# ३) स्वच्छता कार्यक्रम व स्वच्छता शपथ (दि-०१-१०-२०२३)

राष्ट्रीय से. योजनेच्या वत