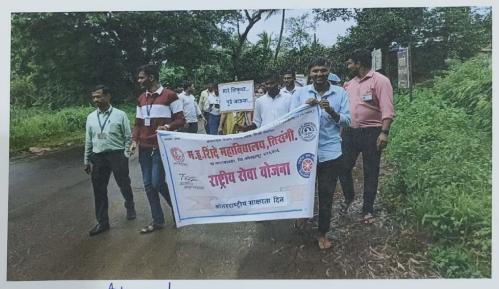

ा. क्र.एमएचएसटी / २०२३-२४ /

दि-ाांक: ५/९/२०२३

नोटीस



महाविद्यालयातील सर्व राष्ट्रीय सेवा योजना (NSS) मधील स्वयंसेवक व स्वयंसेविका तसेच B.Sc. भाग 1,2 3 व B.A. भाग 1,2 3 मधील सर्व विद्यार्थ्यांना कळविण्यात येते की शुक्रवार दिनांक 8/ 9/ 2023 रोजी साक्षरता दिनानिमित्त साक्षरता रॅली महाविद्यालय ते तिसंगी येथे आयोजन केले आहे तरी महाविद्यालयातील सर्व विद्यार्थ्यांनी सकाळी 10.30 वाजता महाविद्यालयात उपस्थित रहावे.

Bhesa प्रकल्प अधिकारी

राष्ट्रीय सेवा योजना

1) B.A. -

संहाय्येक प्रकल्प अधिकारी

राष्ट्रीय सेवा योजना

प्राचार्य म. ह. शिंदे महाविद्यालय, तिसंगी ता. गगनबावडा, जि. कोल्हापूर.

1) B.Sc. - 1 (1) 2) B.Sc. - 2 (19)(10) 3) B.Sc. - 3 - 2(.4)

2) B.A. - 2 Hac 3) B.A. - 3





M.H.Shinde Mahavidyalaya, Tiangi

8th September 2023 International Literacy Day Rally National Service Scheme







कार्यक्रम अधिकारी राष्ट्रीय सेवा योजना म. इ. शिंट नहाविद्यालय, तिसंगी ता. गगनवावडा, जि. कोल्हापूर.

PRINCIPAL, M. H. Shinde Mahavidyalay, Tisangi, Tal. Gaganbawada Dist Kolhapur



नॅक पूर्नमुल्यांकन : बी ++ (सीजीपीए-२.८७ / २०२१) "सर्वाग सुंदर जीवन यासाठी शिक्षण'



ज्ञानसाधना शिक्षण प्रसारक मंडळ,निवडे संचलित म.ह.शिंदे महाविद्यालय,तिसंगी

ता.गगनबावडा,जि.कोल्हापूर ४१६ २०६ माधाली अट ( शिवाजी विद्यापीठ, कोल्हापूर संलग्नीत )

वेब साईट: www.mhstcollege.in

(J.23.05.004)

ई मेल आयडी:mhstisangi@rediffmail.com ( U-DISE No.-27340600706 )

प्राचार्य डॉ.आर.एस.पोंदे

एम.ए.,एम.फिल.,पीएच.डी.,डी.टी.एम.,डी.बी.एम.,पीजीडीएचआर.

फोन ऑफि स : (०२३२६) २९९००७ मोबाईल: ९८५०५१७४४२/८४८४८२१०६६

दिनांक : १२.९.२०२३

जा.क्र.एमएचएसटी / २०२३-२४ /

नोटीस

राष्ट्रीय सेवा योजना

संदर्भ - विससं/उशि/कोवि /2023/3474 दि १२.९.२