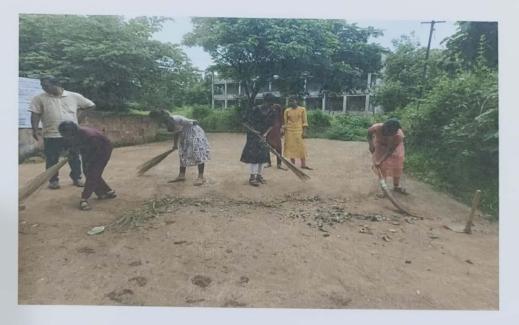

RASHTRA

District: KOLHAPUR

Block: GAGAN BAWADA

Panchayat TISANGI

Village: TISANGI

Event Name: Cleanliness Drive Nature of event: Roadsides (NH, SH, Local)

Date: 1 October 2023 10:00 AM

**Expected Participants: 50** 

0

Special Instructions: Creation of awareness about cleanliness

Created By: amarbhosalemsc@gmail.com

Event Coordinator Name: Shri.A.C.Bhosale

Field Officer Phone Number: 8975692757

Field Division: Public Place

Upload your images & Video here, performing Shramdaan for Swachhta.

A कार्यक्रम अधिकारी राष्ट्रीय सेवा योजना म. ह. शिंडे महाविद्यालय, तिसंगी ता. गगनवावडा, जि. कोल्हापूर.

प्राचाय म. ह. शिंदे महाविद्यालय, तिसंगी ता, गणनवावडा, जि. कोल्हापूर.









M.H.Shinde Mahavidyalaya, Tiangi 1st October 2023 Swachhata hi Seva (SHS) Photos National Service Scheme







कार्यक्रम अधिकारी राष्ट्रीय सेवा योजना म. ह. शिंवे महाविद्यालय, तिसंगी ता. गगनवावडा, जि. कोल्हापूर.

प्राचार्य म. ह. शिंदे महाविद्यालय, तिसंगी ता. गगनबावडा, जि. कोल्हापूर.





जा. क्र.एमएचएसटी / २०२३-२४ /



दि-ांक: ०३.१०.२०२३

# राष्ट्रीय सेवा योजना

'स्वच्छता ही सेवा'

स्वच्छता उपक्रम अहवाल

म. ह. शिंदे महाविद्यालयात राष्ट्रीय सेवा योजनेच्या वतीने स्वच्छता उपक्रम दिनांक 01 ऑक्टोबर 2023 रोजी राबविण्यात आला.

म.ह.शिंदे महाविद्यालयात राष्ट्रीय सेवा योजनेच्या वतीने 'स्वच्छता ही सेवा' या उपक्रमांतर्गत महाविद्यालय परिसराची स्वच्छता करण्यात आली.यामध्ये महाविद्यालयात जवळचा रस्ता, त्याच्या बाजुला असणारा कचरा,प्लास्टिक विविध प्रकारच्या वेली, गवत यांची स्वच्छता करण्यात आली. यावेळी ज्ञानसाधना शिक्षण प्रसारक मंडळाचे सचिव स्वप्निल शिंदे यांची प्रमुख उपस्थिती होती तर अध्यक्षस्थानी प्राचार्य डॉ. राजे