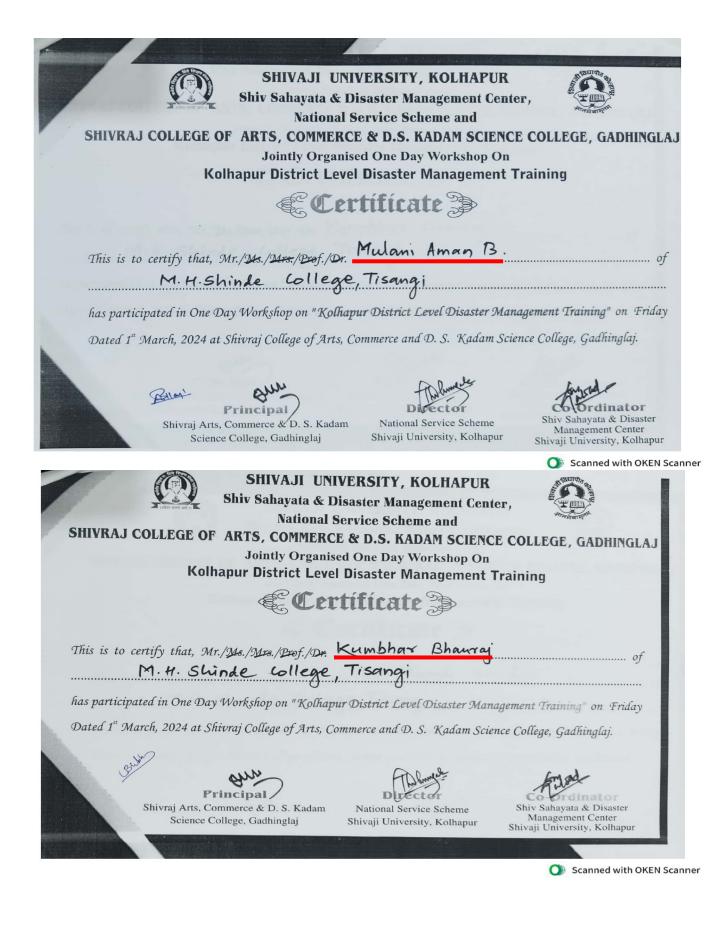

yata & Disaster Management Center, National Service Scheme and



# SHIVRAJ COLLEGE OF ARTS, COMMERCE & D.S. KADAM SCIENCE COLLEGE, GADHINGLAJ

Jointly Organised One Day Workshop On Kolhapur District Level Disaster Management Training

# E Certificate D

This is to certify that, Mr./US./Mrs./Orof./Dr. Bhosale Amar C. M.H.Shinde College, Tisangi

has participated in One Day Workshop on "Kolhapur District Level Disaster Management Training" on Friday

Dated 1<sup>st</sup> March, 2024 at Shivraj College of Arts, Commerce and D. S. Kadam Science College, Gadhinglaj.

Scanned with OKEN Scanner

Principal Shivraj Arts, Commerce & D. S. Kadam Science College, Gadhinglaj

National Service Scheme Shivaji University, Kolhapur

Shiv Sahayata & Disaster Management Center Shivaji University, Kolhapur









# म. ह. शिंदे महाविद्यालय, तिसंगी.

राष्ट्रीय सेवा योजना

वार्षिक अहवाल २०२३-२४

## १) (१५ ऑगस्ट २०२३) स्वातंत्र्य दिन :



स्वातंत्र्य दिनानिमित्त ध्वजारोहन कार्यक्रम संस्थेचे अध्यक्ष मा. पी. जी. शिंदे साहे<del>ब यांच्या</del> हस्ते करण्यात आला तसेच उपस्थित विद्यार्थी, शिक्षक व पालक व ग्रामस्थांना रा. से योजनेकडून जिलेबीचे वाटप करण्यात आले.

# २) मेरी माही मेरा देश उपक्रम: - (दि. १६ सप्टेंबर २०२३)

ज्ञा शि.प्र मंडळ निवडे सचिव मा.श्री स्वप्नील शिंदे साहेब यांच्या हस्ते या अभियानाची अमृत कलशात माती अर्पण करून करण्यात आली. तसेच महाविदयालयातील स्वयंसेवक, स्वयसेविका,शिक्षक. शिक्षकेतर कर्मचारी यांनी अमृत कलशात माती अर्पण केली. तसेच सर्वाचे सेल्फी अपलोड, करण्यात आले व अमृत कलश विद्यापिठ सुपुर्ण करण्यात आला.

# ३) स्वच्छता कार्यक्रम व स्वच्छता शपथ (दि-०१-१०-२०२३)

राष्ट्रीय से. योजनेच्या