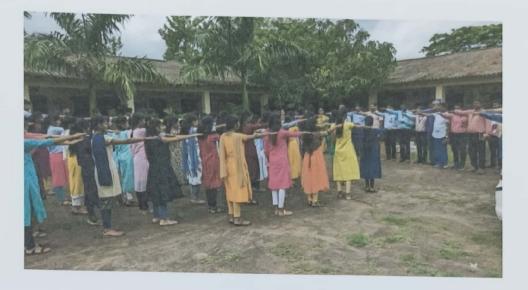

HARASHTRA

District: KOLHAPUR

Block: GAGAN BAWADA

Panchayat TISANGI

Village: TISANGI

Event Name: Cleanliness Drive Nature of event: Roadsides (NH, SH, Local)

Date: 1 October 2023 10:00 AM

**Expected Participants: 50** 

0

Special Instructions: Creation of awareness about cleanliness

Created By: amarbhosalemsc@gmail.com

Event Coordinator Name: Shri.A.C.Bhosale

Field Officer Phone Number: 8975692757

Field Division: Public Place

Upload your images & Video here, performing Shramdaan for Swachhta.

A कार्यक्रम अधिकारी राष्ट्रीय सेवा योजना म. ह. शिंडे महाविद्यालय, तिसंगी ता. गगनवावडा, जि. कोल्हापूर.

प्राचाय म. ह. शिंदे महाविद्यालय, तिसंगी ता, गणनवावडा, जि. कोल्हापूर.









M.H.Shinde Mahavidyalaya, Tiangi 1st October 2023 Swachhata hi Seva (SHS) Photos National Service Scheme







कार्यक्रम अधिकारी राष्ट्रीय सेवा योजना म. ह. शिंवे महाविद्यालय, तिसंगी ता. गगनवावडा, जि. कोल्हापूर.

प्राचार्य म. ह. शिंदे महाविद्यालय, तिसंगी ता. गगनबावडा, जि. कोल्हापूर.





जा. क्र.एमएचएसटी / २०२३-२४ /



दि-ांक: ०३.१०.२०२३

# राष्ट्रीय सेवा योजना

'स्वच्छता ही सेवा'

स्वच्छता उपक्रम अहवाल

म. ह. शिंदे महाविद्यालयात राष्ट्रीय सेवा योजनेच्या वतीने स्वच्छता उपक्रम दिनांक 01 ऑक्टोबर 2023 रोजी राबविण्यात आला.

म.ह.शिंदे महाविद्यालयात राष्ट्रीय सेवा योजनेच्या वतीने 'स्वच्छता ही सेवा' या उपक्रमांतर्गत महाविद्यालय परिसराची स्वच्छता करण्यात आली.यामध्ये महाविद्यालयात जवळचा रस्ता, त्याच्या बाजुला असणारा कचरा,प्लास्टिक विविध प्रकारच्या वेली, गवत यांची स्वच्छता करण्यात आली. यावेळी ज्ञानसाधना शिक्षण प्रसारक मंडळाचे सचिव स्वप्निल शिंदे यांची प्रमुख उपस्थिती होती तर अध्यक्षस्थानी प्राचार्य डॉ. रा