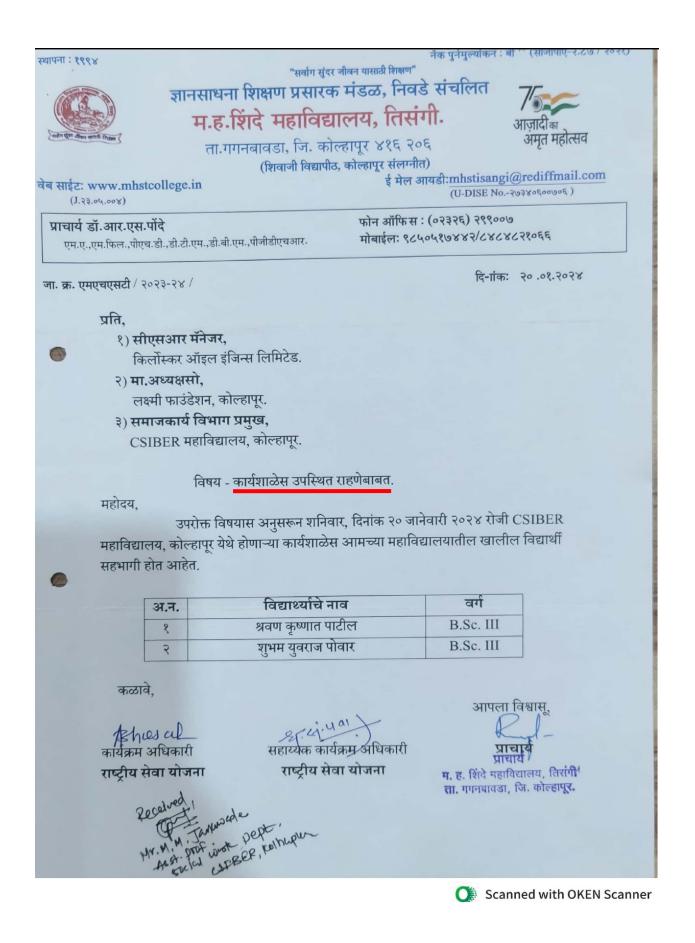

#### प्राचार्य डॉ.आर.एस.पोंदे

एम.ए.,एम.फिल.,पीएच.डी.,डी.टी.एम.,डी.बी.एम.,पीजीडीएचआर.

फोन ऑफि स : (०२३२६) २९९००७ मोबाईल: ९८५०५१७४४२/८४८४८२१०६६

जा.क्र.एमएचएसटी /

दिनांक : १४.०८.२०२३

Scanned with OKEN Scanner