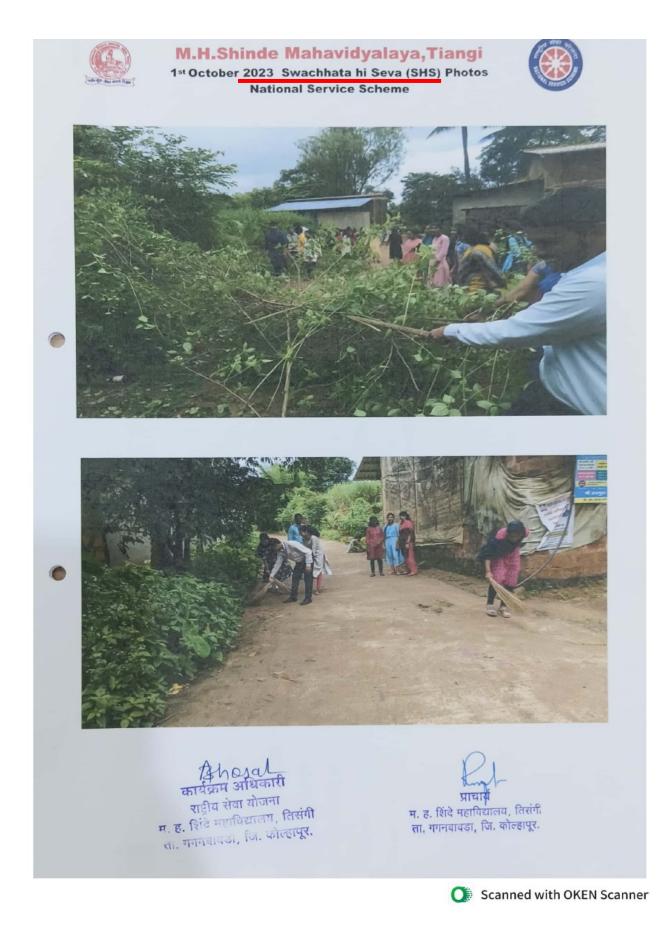

r 2023 10:00 AM

**Expected Participants: 50** 

0

Special Instructions: Creation of awareness about cleanliness

Created By: amarbhosalemsc@gmail.com

Event Coordinator Name: Shri.A.C.Bhosale

Field Officer Phone Number: 8975692757

Field Division: Public Place

Upload your images & Video here, performing Shramdaan for Swachhta.

A कार्यक्रम अधिकारी राष्ट्रीय सेवा योजना म. ह. शिंडे महाविद्यालय, तिसंगी ता. गगनवावडा, जि. कोल्हापूर.

प्राचाय म. ह. शिंदे महाविद्यालय, तिसंगी ता, गणनवावडा, जि. कोल्हापूर.









M.H.Shinde Mahavidyalaya, Tiangi 1st October 2023 Swachhata hi Seva (SHS) Photos National Service Scheme







कार्यक्रम अधिकारी राष्ट्रीय सेवा योजना म. ह. शिंवे महाविद्यालय, तिसंगी ता. गगनवावडा, जि. कोल्हापूर.

प्राचार्य म. ह. शिंदे महाविद्यालय, तिसंगी ता. गगनबावडा, जि. कोल्हापूर.





जा. क्र.एमएचएसटी / २०२३-२४ /



दि-ांक: ०३.१०.२०२३

# राष्ट्रीय सेवा योजना

'स्वच्छता ही सेवा'

स्वच्छता उपक्रम अहवाल

म. ह. शिंदे महाविद्यालयात राष्ट्रीय सेवा योजनेच्या वतीने स्वच्छता उपक्रम दिनांक 01 ऑक्टोबर 2023 रोजी राबविण्यात आला.

म.ह.शिंदे महाविद्यालयात राष्ट्रीय सेवा योजनेच्या वतीने 'स्वच्छता ही सेवा' या उपक्रमांतर्गत महाविद्यालय परिसराची स्वच्छता करण्यात आली.यामध्ये महाविद्यालयात जवळचा रस्ता, त्याच्या बाजुला असणारा कचरा,प्लास्टिक विविध प्रकारच्या वेली, गवत यांची स्वच्छता करण्यात आली. यावेळी ज्ञानसाधना शिक्षण प्रसारक मंडळाचे सचिव स्वप्निल शिंदे यांची प्रमुख उपस्थिती होती तर अध्यक्षस्थानी प्राचार्य डॉ. राजेंद्र पोंदे होते. यावेळी कार्यक्रमाचे प्रथम प्रस्ताविक राष्ट्रीय सेवा योजनेचे प्रकल्प प्रकल्प अधिकारी श्री. ए. सी. भोसले यांनी केले.यावेळी स्वयंसेवकांना स्वच्छतेची शपथ अधिकारी