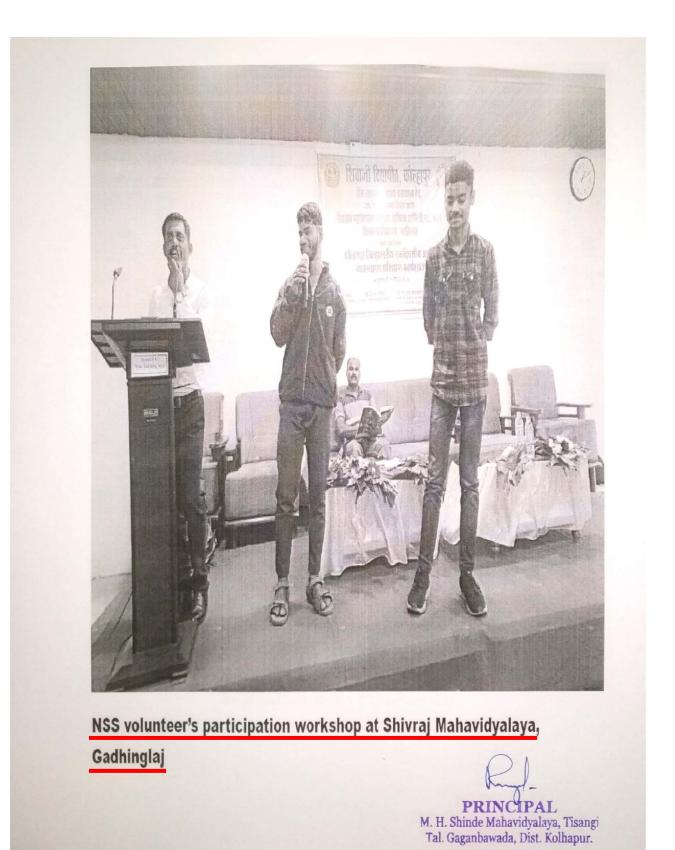

& Disaster Management Center, National Service Scheme and



# SHIVRAJ COLLEGE OF ARTS, COMMERCE & D.S. KADAM SCIENCE COLLEGE, GADHINGLAJ

Jointly Organised One Day Workshop On Kolhapur District Level Disaster Management Training

# E Certificate D

This is to certify that, Mr./US./Mrs./Orof./Dr. Bhosale Amar C. M.H.Shinde College, Tisangi

has participated in One Day Workshop on "Kolhapur District Level Disaster Management Training" on Friday

Dated 1<sup>st</sup> March, 2024 at Shivraj College of Arts, Commerce and D. S. Kadam Science College, Gadhinglaj.

Scanned with OKEN Scanner

Principal Shivraj Arts, Commerce & D. S. Kadam Science College, Gadhinglaj

National Service Scheme Shivaji University, Kolhapur

Shiv Sahayata & Disaster Management Center Shivaji University, Kolhapur









# म. ह. शिंदे महाविद्यालय, तिसंगी.

राष्ट्रीय सेवा योजना

वार्षिक अहवाल २०२३-२४

## १) (१५ ऑगस्ट २०२३) स्वातंत्र्य दिन :



स्वातंत्र्य दिनानिमित्त ध्वजारोहन कार्यक्रम संस्थेचे अध्यक्ष मा. पी. जी. शिंदे साहे<del>ब यांच्या</del> हस्ते करण्यात आला तसेच उपस्थित विद्यार्थी, शिक्षक व पालक व ग्रामस्थांना रा. से योजनेकडून जिलेबीचे वाटप करण्यात आले.

# २) मेरी माही मेरा देश उपक्रम: - (दि. १६ सप्टेंबर २०२३)

ज्ञा शि.प्र मंडळ निवडे सचिव मा.श्री स्वप्नील शिंदे साहेब यांच्या हस्ते या अभियानाची अमृत कलशात माती अर्पण करून करण्यात आली. तसेच महाविदयालयातील स्वयंसेवक, स्वयसेविका,शिक्षक. शिक्षकेतर कर्मचारी यांनी अमृत कलशात माती अर्पण केली. तसेच सर्वाचे सेल्फी अपलोड, करण्यात आले व अमृत कलश विद्यापिठ सुपुर्ण करण्यात आला.

# ३) स्वच्छता कार्यक्रम व स्वच्छता शपथ (दि-०१-१०-२०२३)

राष्ट्रीय से. योजनेच्या वतीन