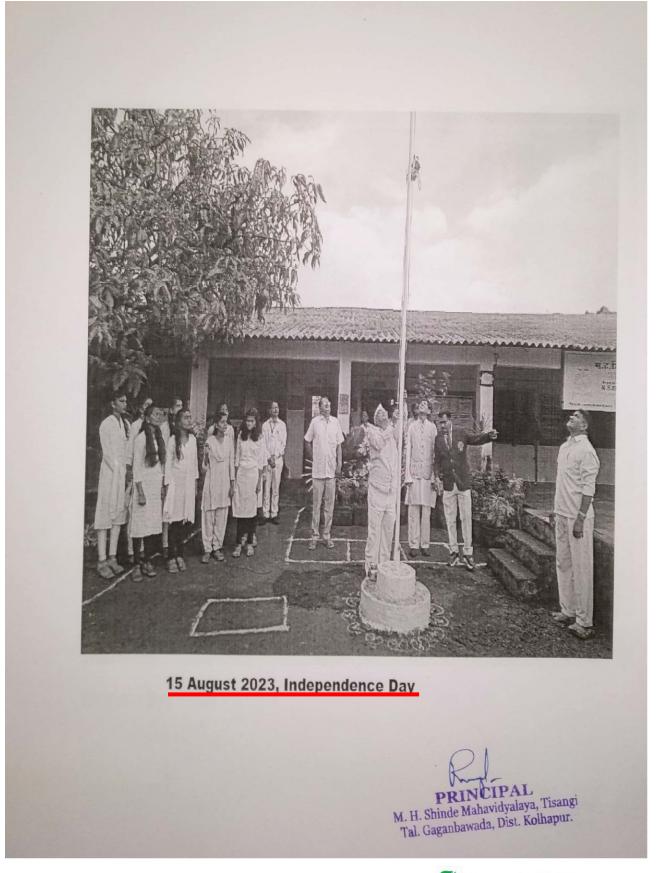

|   | 12    | Est.:<br>1994 |
|-----|------------|------------------------|------------|-------------------------------|--------------|---|-------|---------------|
| 97  | 2021068952 | Kamble Sangharsh Baban | 7218097149 | sangharshkamble0588@gmail.com | 482009736198 | 2 | selet | 1             |
| 98  | 2021066048 | Kamble Omkar Tanaji    | 9284791586 | omkarkamble8811@gmail.com     | 598512531564 | 2 | SC 19 |               |
| 99  | 2021068477 | Yerudkar Sayali Ashok  | 9420451585 |                               | 201250107612 | 2 | OPEN. |               |
| 100 | 2021066302 | Kamble Shital Sambhaji | 9922808439 | prashantpowar333@gmail.com    | 354170075400 | 2 | SC    |               |

PRINCIPAL M. H. Shinde Mahavidyalaya, Tisang Tal. Gegachavarda, Dist. Kolhapur.

13

















जा. क्र.एमएचएसटी / २०२३-२४ /

दि-ाांक: ५/९/२०२३

नोटीस



महाविद्यालयातील सर्व राष्ट्रीय सेवा योजना (NSS) मधील स्वयंसेवक व स्वयंसेविका तसेच B.Sc. भाग 1,2 3 व B.A. भाग 1,2 3 मधील सर्व विद्यार्थ्यांना कळविण्यात येते की शुक्रवार दिनांक 8/ 9/ 2023 रोजी साक्षरता दिनानिमित्त साक्षरता रॅली महाविद्यालय ते तिसंगी येथे आयोजन केले आहे तरी महाविद्यालयातील सर्व विद्यार्थ्यांनी सकाळी 10.30 वाजता महाविद्यालयात उपस्थित रहावे.

Bhesa प्रकल्प अधिकारी

राष्ट्रीय सेवा योजना

1) B.A. -

संहाय्येक प्रकल्प अधिकारी

राष्ट्रीय सेवा योजना

प्राचार्य म. ह. शिंदे महाविद्यालय, तिसंगी ता. गगनबावडा, जि. कोल्हापूर.

1) B.Sc. - 1 (1) 2) B.Sc. - 2 (19)(10) 3) B.Sc. - 3 - 2(.4)

2) B.A. - 2 Hac 3) B.A. - 3





M.H.Shinde Mahavidyalaya, Tiangi

8th September 2023 International Literacy Day Rally National Servi