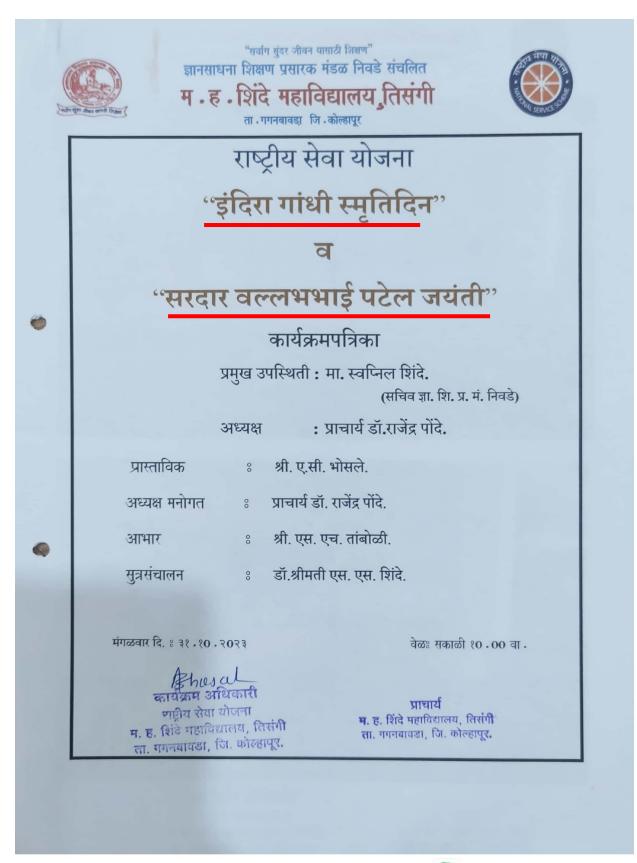

इ. शिंदे महाविद्यालय, तिसंगी ता. गगनबावडा, जि. कोल्हापूर.

पाचार्य म. ह. शिंदे महाविद्यालय, तिसंगी ता. गगनबावडा, जि. कोल्हापूर.

1) Shri. S. L. Pawar 2). Dr. S.S. Shinde B.Sc. II 3) shrin U.N. Murcele B.Sc. II (Muthe) 4) Smit Meena Jadhov. B.A. I Soc

B.Sc. Iyear Spanrosh.

BAT - E10.3

Adm



जा. क्र. एमएचएसटी / २०२३-२४ /

0

दि-ांक: ३०.१०.२०२३



महाविद्यालयातील राष्ट्रीय सेवा योजनेच्या स्वयंसेवक व स्वयंसेविकांना कळविण्यात येते की मंगळवार, दिनांक ३१/ १० /२०२३ रोजी सकाळी १०.०० वाजता <u>इंदिरा गांधी स्मतिदिन व सरदार</u> वल्लभभाई पटेल जयंती निमित्त प्रतिमापूजन कार्यक्रमास सर्वांनी उपस्थित रहावे.

Bhosal कार्यक्रम अधिकारी राष्ट्रीय सेवा योजना

सहाय्यक कार्यक्रम अधिकारी

राष्ट्रीय सेवा योजना

प्राचार पाचाय म. ह. शिंदे महाविद्यालय, तिसंगी ता. गगनवावडा, जि. कोल्हापूर.

वेळ : सकाळी १०.०० वा.











### M.H.Shinde Mahavidyalaya, Tiangi

31<sup>st</sup> October 2023 National Unity Day Photos National Service Scheme







स्थापना : १९९४

नॅक पूर्नमुल्यांकन : बी ++ (सीजीपीए-२.८७ / २०२१) "सर्वाग संदर जीवन यासाठी शिक्षण"

### ज्ञानसाधना शिक्षण प्रसारक मंडळ,निवडे संचलित म.ह.शिंदे महाविद्यालय,तिसंगी

ता.गगनबावडा,जि.कोल्हापूर ४१६ २०६

( शिवाजी विद्यापीठ, कोल्हापूर संलग्नीत )

वेब साईट: www.mhstcollege.in INDEX No. ( J.23.05.004 )

ई मेल आयडी: mhstisangi@rediffmail.com (U-DISE No.-27340600706)

प्राचार्य डॉ.आर.एस.पोंदे

एम.ए.,एम.फिल.,पीएच.डी.,डी.टी.एम.,डी.बी.एम.,पीजीडीएचआर.

मोबाईल: ९८५०५१७४४२/८४८४८२१०६६ दिनांक : ०२.११.२०२३

फोन ऑफि स : (०२३२६) २९९००७

जा.क्र.एमएचएसटी /२०२३.२४/ 545

प्रति

0

मा . सहा . मतदार नोंदणी अधिकारी तहसिल कार्यालय, गगनबावडा

विषय <u>ः मतदार नोंदणी आढावा बैठकी