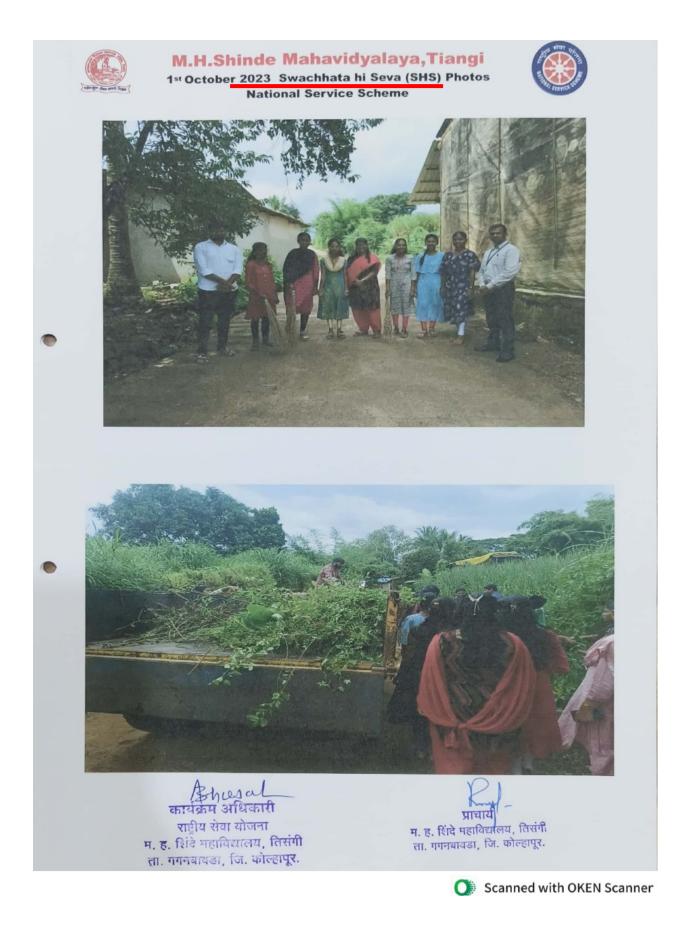

Media Home

0

#### FAQ Training

Events Profile

Exact Address: Village as well as College Roadsides

State: MAHARASHTRA

District: KOLHAPUR

Block: GAGAN BAWADA

Panchayat TISANGI

Village: TISANGI

Event Name: Cleanliness Drive Nature of event: Roadsides (NH, SH, Local)

Date: 1 October 2023 10:00 AM

**Expected Participants: 50** 

0

Special Instructions: Creation of awareness about cleanliness

Created By: amarbhosalemsc@gmail.com

Event Coordinator Name: Shri.A.C.Bhosale

Field Officer Phone Number: 8975692757

Field Division: Public Place

Upload your images & Video here, performing Shramdaan for Swachhta.

A कार्यक्रम अधिकारी राष्ट्रीय सेवा योजना म. ह. शिंडे महाविद्यालय, तिसंगी ता. गगनवावडा, जि. कोल्हापूर.

प्राचाय म. ह. शिंदे महाविद्यालय, तिसंगी ता, गणनवावडा, जि. कोल्हापूर.









M.H.Shinde Mahavidyalaya, Tiangi 1st October 2023 Swachhata hi Seva (SHS) Photos National Service Scheme







कार्यक्रम अधिकारी राष्ट्रीय सेवा योजना म. ह. शिंवे महाविद्यालय, तिसंगी ता. गगनवावडा, जि. कोल्हापूर.

प्राचार्य म. ह. शिंदे महाविद्यालय, तिसंगी ता. गगनबावडा, जि. कोल्हापूर.





जा. क्र.एमएचएसटी / २०२३-२४ /



दि-ांक: ०३.१०.२०२३

# राष्ट्रीय सेवा योजना

'स्वच्छता ही सेवा'

स्वच्छता उपक्रम अहवाल

म. ह. शिंदे महाविद्यालयात राष्ट्रीय सेवा योजनेच्या वतीने स्वच्छता उपक्रम दिनांक 01 ऑक्टोबर 2023 रोजी राबविण्यात आला.

म.ह.शिंदे महाविद्यालयात राष्ट्रीय सेवा योजनेच्या वतीने 'स्वच्छता ही सेवा' या उपक्रमांतर्गत महाविद्यालय परिसराची स्वच्छता करण्यात आली.यामध्ये महाविद्यालयात जवळचा रस्ता, त्याच्या बाजुला असणारा कचरा,प्लास्टिक विविध प्रकारच्या वेली, गवत यांची स्वच्छता करण्यात आली. यावेळी ज्