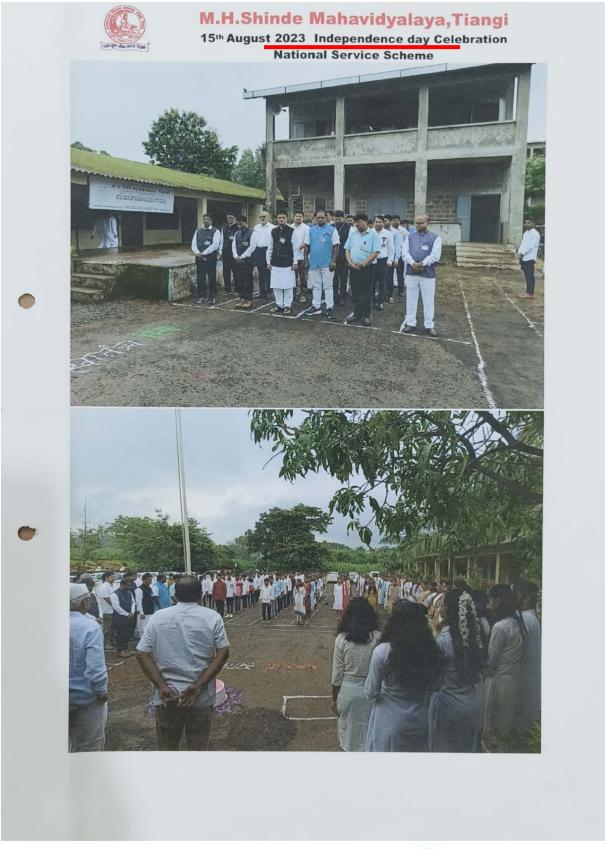

|   | 12    | Est.:<br>1994 |
|-----|------------|------------------------|------------|-------------------------------|--------------|---|-------|---------------|
| 97  | 2021068952 | Kamble Sangharsh Baban | 7218097149 | sangharshkamble0588@gmail.com | 482009736198 | 2 | selet | 1             |
| 98  | 2021066048 | Kamble Omkar Tanaji    | 9284791586 | omkarkamble8811@gmail.com     | 598512531564 | 2 | SC 19 |               |
| 99  | 2021068477 | Yerudkar Sayali Ashok  | 9420451585 |                               | 201250107612 | 2 | OPEN. |               |
| 100 | 2021066302 | Kamble Shital Sambhaji | 9922808439 | prashantpowar333@gmail.com    | 354170075400 | 2 | SC    |               |

PRINCIPAL M. H. Shinde Mahavidyalaya, Tisang Tal. Gegachavarda, Dist. Kolhapur.

13

















जा. क्र.एमएचएसटी / २०२३-२४ /

दि-ाांक: ५/९/२०२३

नोटीस



महाविद्यालयातील सर्व राष्ट्रीय सेवा योजना (NSS) मधील स्वयंसेवक व स्वयंसेविका तसेच B.Sc. भाग 1,2 3 व B.A. भाग 1,2 3 मधील सर्व विद्यार्थ्यांना कळविण्यात येते की शुक्रवार दिनांक 8/ 9/ 2023 रोजी साक्षरता दिनानिमित्त साक्षरता रॅली महाविद्यालय ते तिसंगी येथे आयोजन केले आहे तरी महाविद्यालयातील सर्व विद्यार्थ्यांनी सकाळी 10.30 वाजता महाविद्यालयात उपस्थित रहावे.

Bhesa प्रकल्प अधिकारी

राष्ट्रीय सेवा योजना

1) B.A. -

संहाय्येक प्रकल्प अधिकारी

राष्ट्रीय सेवा योजना

प्राचार्य म. ह. शिंदे महाविद्यालय, तिसंगी ता. गगनबावडा, जि. कोल्हापूर.

1) B.Sc. - 1 (1) 2) B.Sc. - 2 (19)(10) 3) B.Sc. - 3 - 2(.4)

2) B.A. - 2 Hac 3) B.A. - 3





M.H.Shinde Mahavidyalaya, Tiangi

8th September 2023 International Literacy Day Rally National Service Schem