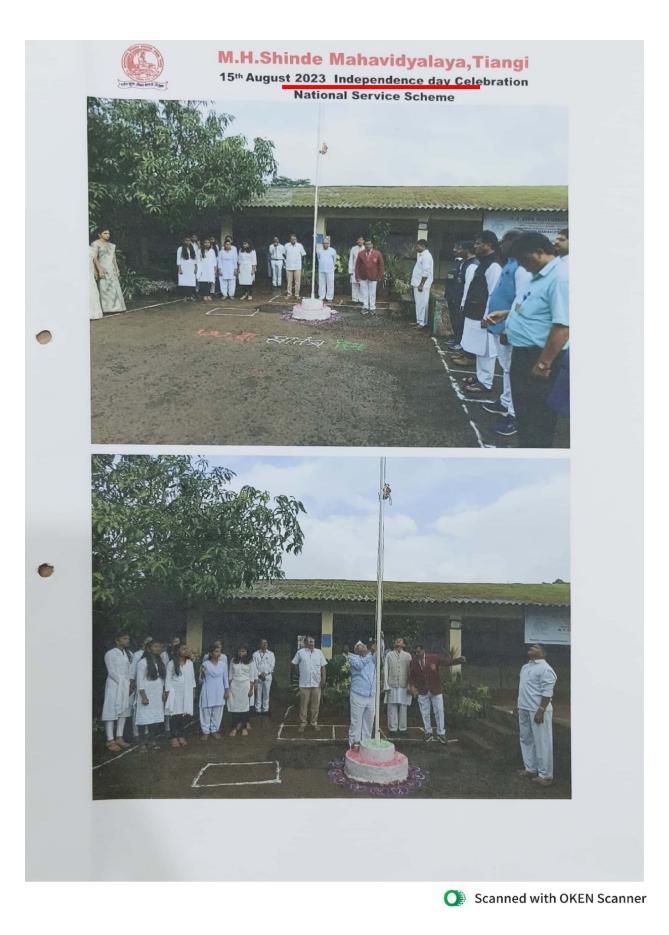

|   | 12    | Est.:<br>1994 |
|-----|------------|------------------------|------------|-------------------------------|--------------|---|-------|---------------|
| 97  | 2021068952 | Kamble Sangharsh Baban | 7218097149 | sangharshkamble0588@gmail.com | 482009736198 | 2 | selet | 1             |
| 98  | 2021066048 | Kamble Omkar Tanaji    | 9284791586 | omkarkamble8811@gmail.com     | 598512531564 | 2 | SC 19 |               |
| 99  | 2021068477 | Yerudkar Sayali Ashok  | 9420451585 |                               | 201250107612 | 2 | OPEN. |               |
| 100 | 2021066302 | Kamble Shital Sambhaji | 9922808439 | prashantpowar333@gmail.com    | 354170075400 | 2 | SC    |               |

PRINCIPAL M. H. Shinde Mahavidyalaya, Tisang Tal. Gegachavarda, Dist. Kolhapur.

13

















जा. क्र.एमएचएसटी / २०२३-२४ /

दि-ाांक: ५/९/२०२३

नोटीस



महाविद्यालयातील सर्व राष्ट्रीय सेवा योजना (NSS) मधील स्वयंसेवक व स्वयंसेविका तसेच B.Sc. भाग 1,2 3 व B.A. भाग 1,2 3 मधील सर्व विद्यार्थ्यांना कळविण्यात येते की शुक्रवार दिनांक 8/ 9/ 2023 रोजी साक्षरता दिनानिमित्त साक्षरता रॅली महाविद्यालय ते तिसंगी येथे आयोजन केले आहे तरी महाविद्यालयातील सर्व विद्यार्थ्यांनी सकाळी 10.30 वाजता महाविद्यालयात उपस्थित रहावे.

Bhesa प्रकल्प अधिकारी

राष्ट्रीय सेवा योजना

1) B.A. -

संहाय्येक प्रकल्प अधिकारी

राष्ट्रीय सेवा योजना

प्राचार्य म. ह. शिंदे महाविद्यालय, तिसंगी ता. गगनबावडा, जि. कोल्हापूर.

1) B.Sc. - 1 (1) 2) B.Sc. - 2 (19)(10) 3) B.Sc. - 3 - 2(.4)

2) B.A. - 2 Hac 3) B.A. - 3





M.H.Shinde Mahavidyalaya, Tiangi

8th September 2023 International Literacy Day Rally National Service