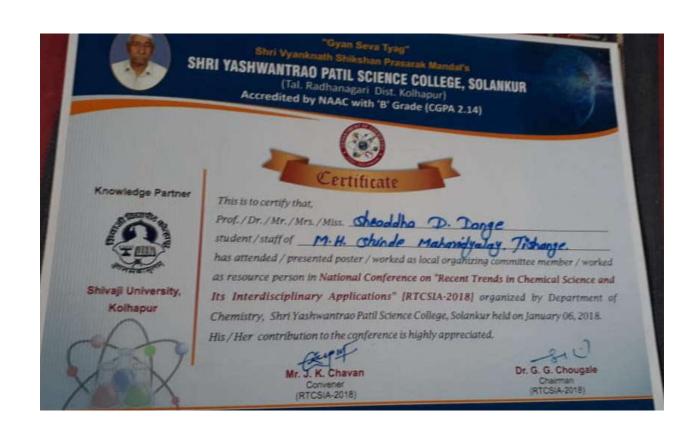

व्ही . यु . जाधव         |      |
| ٩      | अग्रणी महाविद्यालय मििती                    | समन्वयक                          | प्रा . एन . के . मोळे            |      |
| śΟ     | तक्रार निवारण समिती                         | सचिव                             | प्रा . पी . जी . कुंभार          |      |
| 88     | अंतर्गत दर्जा हमी कक्ष                      | समन्वयक                          | प्रा .पी .जी .कुंभार             |      |
| १२     | महाविद्यालयातर्गत परीक्षा<br>नियंत्रण समिती | समन्वयक                          | प्रा भी के पोवार                 |      |
| 83     | सचेतना मंडळः सहेली<br>व्यक्तिमत्व विकास मंच | प्रमुख                           | श्रीमती एम वी सावंत              |      |

यम ह कामित में किया।

प्राचार्य प. ह. शिंदे महाविद्यालय, तिसंगी ता. गणनवावडा, जि. कोल्हापूर.









where we would not be a superior of the state of the stat सर्व सदस्यांना कळ्वित्थान येने कि समिनीची मिटींग रि 2 मानेवारी 2097 रोजी 12.00 होल्यान येलार् आहे. तरी सर्व सदस्यांनी क्रम मं प्रमध्ये नेलेवर उपास्टीत शहून सहक करावे विषय : 17 मार्गील इतिवृत्त वापून 2) विद्यार्थी स्वार्थीन आयोजित 3) आशत्थावेळी . खेगान्या विषयावर क्षित हाल प्रतिबंधक समिती झह्यशा (प्रा. वसुंधरा उ. जाराव) क्षितिक द्रावा प्रतिबंहाक सामिती स्वदस्था 1) पा. डॉ. संझाडीं मोरे - स्ट्रिसी 2) ष्रा. मीना स्तावंत -3) अंड . सी. अर्चना प्राटीन

6.7.1 Data . नोशिस रेंगिक हम्ब, प्रतिबंहाक समिनीतील सर्व सदस्यांना कढविव्यात येते कि सामितीची मिटींग वि ए मानेवारी २०९५ रोमी १२.०० वा दोव्यात येगार आहे त्री सव सदस्यांनी मिटींग बाडी रूम मं प महरो वेळवर उपाखीत राहुन सहकारी विषय - >> भागील समेरी इतिवृत्त वासून कायम करती 2) विद्यारक्षां