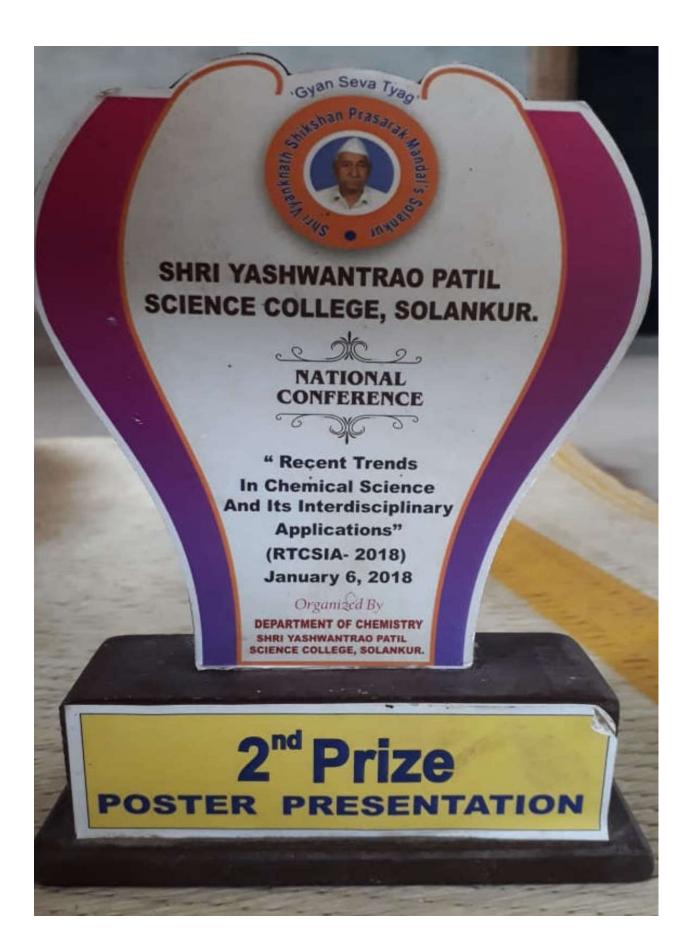

Placement

## M. H. Shinde Mahavidyalaya, Tisangi Department of Chemistry

Academic Year 2015-2016

| Sr.<br>No. | Name                     | Placement                           | Mobile<br>Number           | Email                         |
|------------|--------------------------|-------------------------------------|----------------------------|-------------------------------|
| 1          | POWAR MEGHARAJ MAHADEV   | Job Raigad                          | • 9075799292               |                               |
| 2          | CHOUDHARI SHARAD KOYAPPA | Agreerise Bioscience                | 7057509257                 | sharadchaudhari1810@gmail.com |
| 3          | KAMBLE SNEHA PRALHAD     | PAC -Kale,<br>Tal-Panala.           | 9423618380                 | vikisr6393@gmail.com          |
| 4          | KAMBLE VIKAS SAKHARAM    | Job- Bhudhale &<br>Bhudhle Pvt.Ltd. | 7798766949                 | 2                             |
| 5          | NAKADE MUSTAK BABALAL    | Job - AIVA Mortek<br>Solution       | 9423318212                 | 9                             |
| 7          | PATIL ABHIJIT PANDURANG  | Job-HDFC                            | 9503883244                 | abhijitpatil471@gmail.com     |
| 8          | PATIL ASHISH KRUSHNATH   | Farmer                              | 9371221717                 | ashishpatil1700@gmail.com     |
| 10         | PATIL JAYDIP BAJIRAO     | Poultry farm -Own                   | 9970861183                 | jaydippatil1717@gmail.com     |
| 11         | PATIL NILESH ANANDA      | Alkem Pharma -MR                    | 9503008668                 | nileshpatil0203@gmail.com     |
| 12         | SHELAKE SANTOSH MANAJI   | Government Job                      | 9421297114                 | Sshelake148@gmail.com         |
| 13         | SHINDE SANKET EKNATH     | Shinde Enterprise<br>kolhapur       | 9112119100 /<br>9421179909 | . 1017 1 300 200 4            |
| 14         | WALI MALLIKARJUN WAGISH  | Menon & Piston<br>Kolhapur          | 7795058377                 |                               |

Head Department of chemistry

PRINCIPAL
M. H. Shinde Mahayidyalaya, Tisangi
Tal. Gaganbawada, Dist. Kolbapur.

### M. H. Shinde Mahavidyalaya, Tisangi Department of Chemistry Academic Year 2016-2017

| Sr. No. | Name                   | Placement                    | Mobile<br>Number | Email                      | salary |
|---------|------------------------|------------------------------|------------------|----------------------------|--------|
| 1       | KHADE AKASH VILAS      | MIDC kolhapur                | 7875330089       | akashkhade031@gmail.com    | 16000  |
| 2       | KHADE VIKRANT VILAS    | Chemical<br>company<br>AAMBA | 8698051518       | Vikrant khade01@gmail.com  | 16500  |
| 3       | KHOT AKSHAY KRISHNAT   | Reliance Jio                 | 7745008380       | akshaykhot0102@gmail.com   | 12000  |
| 4       | BERKAL KRISHNAT SURESH | Home Guard                   | 9545585209       |                            | 22000  |
| 5       | DESAI TEJASHREE LAXMAN | coaching                     | •                |                            | 8000   |
| 6       | DESAI AMOL ISHWARA     | Clerk Court<br>Sindudurg     | 9112001264       | desai.amol33@gmail.com     | 22000  |
| 7       | GAVAKAR ATUL PRAKASH   | Slkkolhapur                  | 9403814226       | atulgavakar3155@gmail.com  |        |
| 8       | KAPADE DIPAK MARUTI    | Net Cafe                     | 9172521996       | kapade.dipak1996@gmail.com | 9000   |
| 9       | KATKAR YOGESH BAPUSO   | Pharma<br>company            | 9579520105       |                            | 12000  |
| 10      | LOHAR SURAJ SADASHIV   | Chemical company aamba       | 9411902774       |                            | 16500  |
| 11      | PATIL PRAMOD MADHUKAR  | Job star bazar               | 9545152215       | pramodpatil2215@gmail.com  | 12000  |

# M. H. Shinde Mahavidyalaya, Tisangi Department of Chemistry Academic Year 2017-2018

C 2 1

| Sr.<br>No. | Name                      | Placement                            | Mobile<br>Number | Email                           | Salary |
|------------|---------------------------|--------------------------------------|------------------|---------------------------------|--------|
| 1          | BELEKAR SHAHAJI JAYAVANT  | mahanagarpalika                      | 8698227393       | Shahajibelekar41@gmail.com      | 12000  |
| 2          | BHATANVADE SURAJ SAMBHAJI | Net Café,salwan                      | 9049167414       | bhatanvade@gmail.com            | 15,000 |
| 3          | BHUTAL YOGESH RAJARAM     | Video wave event organization Mumbai | 8104605927       | yogeshbhutal@gmail.com          | 16000  |
| 4          | CHOUGALE RAJENDRA ANANDA  | Finance<br>Companykolhapur           | ****             |                                 | 14000  |
| 5          | DESAI ABHIJEET DINAKAR    | Job hardware                         |                  |                                 | 16000  |
| 6          | DESAI GOURI BALASO        | Lecturerpanore                       |                  |                                 | 12000  |
| 7          | DESAI NAVANATH VISHWAS    | Medical<br>Representative            | 9370597277       | navanathdcsai2006@gmail.com     | 14000  |
| 8          | GOTAM SANGRAM BLAU        | Job Medical kolhapur                 | 7447206102       | Sangramgotam1995@ gmail.<br>Com | 9000   |