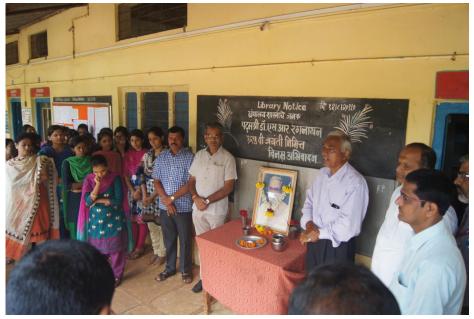

Dyansadhana Shikshan Prasarak Mandal, Niwade Sanchlit

## M.H.Shinde Mahavidyalaya, Tisangi

Tal:Gaganbawada, Dist Kolhapur

### 7.1.11

Institution celebrates / organizes national and international commemorative days, events and festivals













Birth Anniversary of Chhatrapati Shahu Maharaj





### August Kranti Din





# Birth Anniversary of Dr.Sarvepalli Radhakrishnan





# Birth Anniversary of Savitribai Phule





#### Death Anniversary of Chhatrapati Sambhaji Maharaj





Birth Anniversary of Chhatrapati Shahu Maharaj





Death Anniversary of Dr.Babasaheb Ambedkar

Gymkhana Notice

दिनानिमित्त महाविद्याल