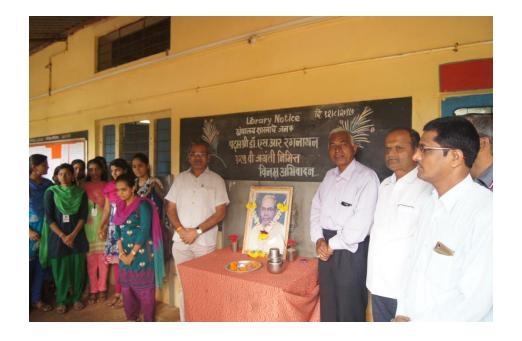

Dyansadhana Shikshan Prasarak Mandal, Niwade Sanchlit

## M.H.Shinde Mahavidyalaya, Tisangi

Tal:Gaganbawada, Dist Kolhapur

### 7.1.11

Institution celebrates / organizes national and international commemorative days, events and festivals













Birth Anniversary of Chhatrapati Shahu Maharaj





### August Kranti Din





# Birth Anniversary of Dr.Sarvepalli Radhakrishnan





# Birth Anniversary of Savitribai Phule





#### Death Anniversary of Chhatrapati Sambhaji Maharaj





Birth Anniversary of Chhatrapati Shahu Maharaj





Death Anniversary of Dr.Babasaheb Ambedkar

Gymkhana Notice

दिनानिमित्त महाविद्याल