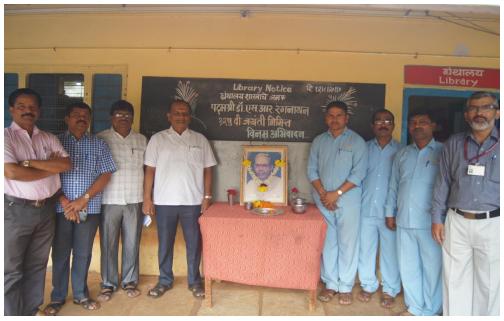

Dyansadhana Shikshan Prasarak Mandal, Niwade Sanchlit

## M.H.Shinde Mahavidyalaya, Tisangi

Tal:Gaganbawada, Dist Kolhapur

### 7.1.11

Institution celebrates / organizes national and international commemorative days, events and festivals













Birth Anniversary of Chhatrapati Shahu Maharaj





### August Kranti Din





# Birth Anniversary of Dr.Sarvepalli Radhakrishnan





# Birth Anniversary of Savitribai Phule





#### Death Anniversary of Chhatrapati Sambhaji Maharaj





Birth Anniversary of Chhatrapati Shahu Maharaj





Death Anniversary of Dr.Babasaheb Ambedkar

Gymkhana Notice

दिनानिमित्त महाविद्याल