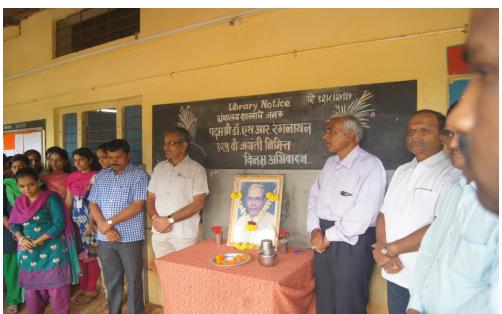

Dyansadhana Shikshan Prasarak Mandal, Niwade Sanchlit

## M.H.Shinde Mahavidyalaya, Tisangi

Tal:Gaganbawada, Dist Kolhapur

### 7.1.11

Institution celebrates / organizes national and international commemorative days, events and festivals













Birth Anniversary of Chhatrapati Shahu Maharaj





### August Kranti Din





# Birth Anniversary of Dr.Sarvepalli Radhakrishnan





# Birth Anniversary of Savitribai Phule





#### Death Anniversary of Chhatrapati Sambhaji Maharaj





Birth Anniversary of Chhatrapati Shahu Maharaj





Death Anniversary of Dr.Babasaheb Ambedkar

Gymkhana Notice

दिनानिमित्त महाविद्याल