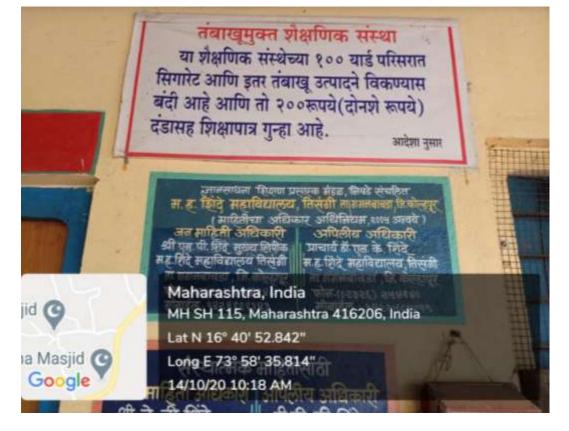

# Landscaping with trees and plants

Posters display on wall of classroom regarding plastic free campus and save environment

M. H. Shinde Mahavidyalaya, Tisangi Tal. Gaganbawada, Dist. Kolhapur.

Posters displayed at college campus to create awareness among students for saving electricity.

Pledge to over come addiction of tobacco on 12<sup>th</sup> July 2019 by NSS

PRINCIPAL
M. H. Shinde Mahavidyalaya, Tisangi
Tal. Gaganbawada, Dist. Kolhapur.