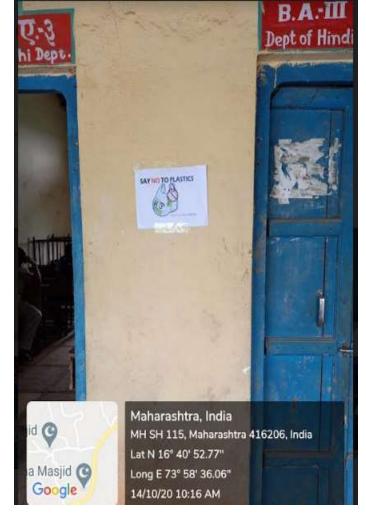

# Landscaping with trees and plants

Posters display on wall of classroom regarding plastic free campus and save environment

M. H. Shinde Mahavidyalaya, Tisangi Tal. Gaganbawada, Dist. Kolhapur.

Posters displayed at college campus to create awareness among students for saving electricity.