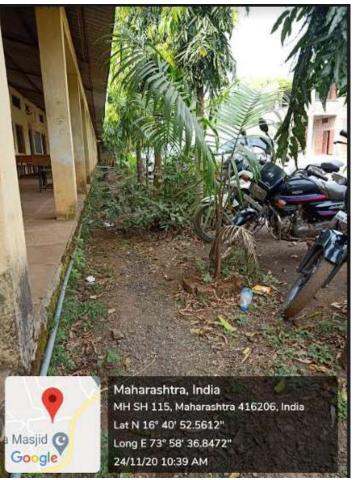

## 7.1.5 Green campus initiatives

# Landscaping with trees and plants

Posters display on wall of classroom regarding plastic free campus and save environment

M. H. Shinde Mahavidyalaya, Tisangi Tal. Gaganbawada, Dist. Kolhapur.

Posters displayed at college campus to create awareness among students for saving electricity.