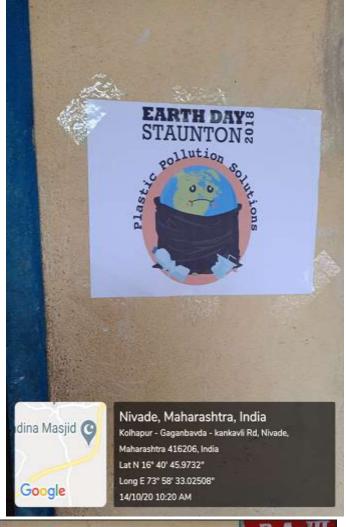

# Landscaping with trees and plants

Posters display on wall of classroom regarding plastic free campus and save environment

M. H. Shinde Mahavidyalaya, Tisangi Tal. Gaganbawada, Dist. Kolhapur.

Posters displayed at college campus to create awareness among students for saving electricity.