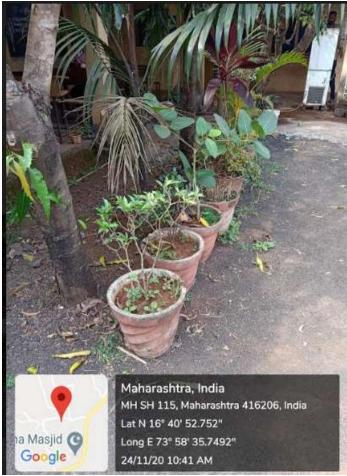

## 7.1.5 Green campus initiatives

# Landscaping with trees and plants

Posters display on wall of classroom regarding plastic free campus and save environment

M. H. Shinde Mahavidyalaya, Tisangi Tal. Gaganbawada, Dist. Kolhapur.

Posters displayed at college campus to create awareness among students for saving electricity.