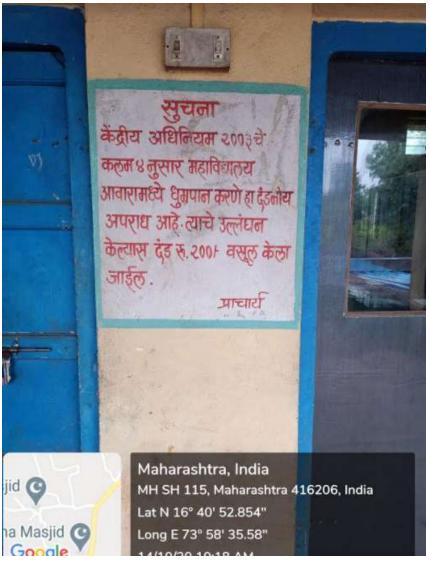

# Landscaping with trees and plants

Posters display on wall of classroom regarding plastic free campus and save environment

M. H. Shinde Mahavidyalaya, Tisangi Tal. Gaganbawada, Dist. Kolhapur.

Posters displayed at college campus to create awareness among students for saving electricity.

Pledge to over come addiction of tobacco on 12<sup>th</sup> July 2019 by NSS

PRINCIPAL
M. H. Shinde Mahavidyalaya, Tisangi
Tal. Gaganbawada, Dist. Kolhapur.