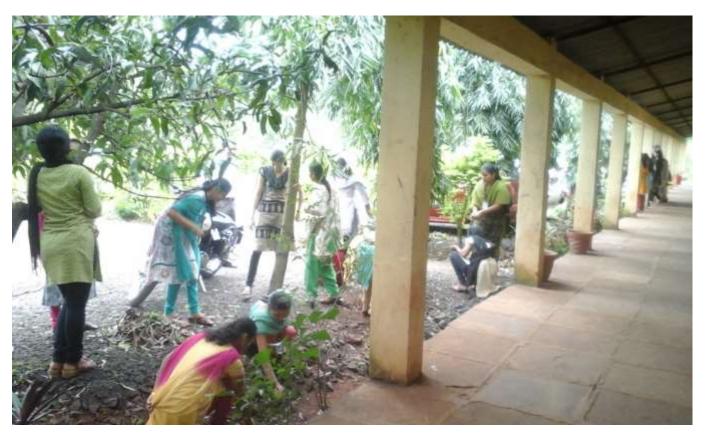

#### LED Bulb facility at college

College campus cleaning by NSS Volunteer

Tree plantation