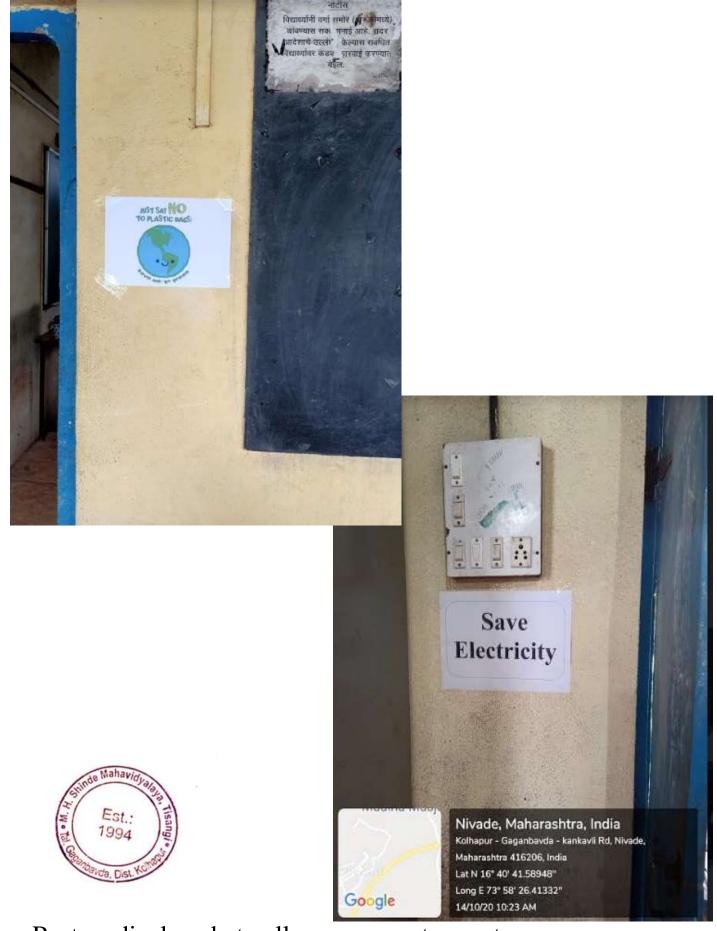

# Landscaping with trees and plants

Posters display on wall of classroom regarding plastic free campus and save environment

M. H. Shinde Mahavidyalaya, Tisangi Tal. Gaganbawada, Dist. Kolhapur.

Posters displayed at college campus to create awareness among students for saving electricity.