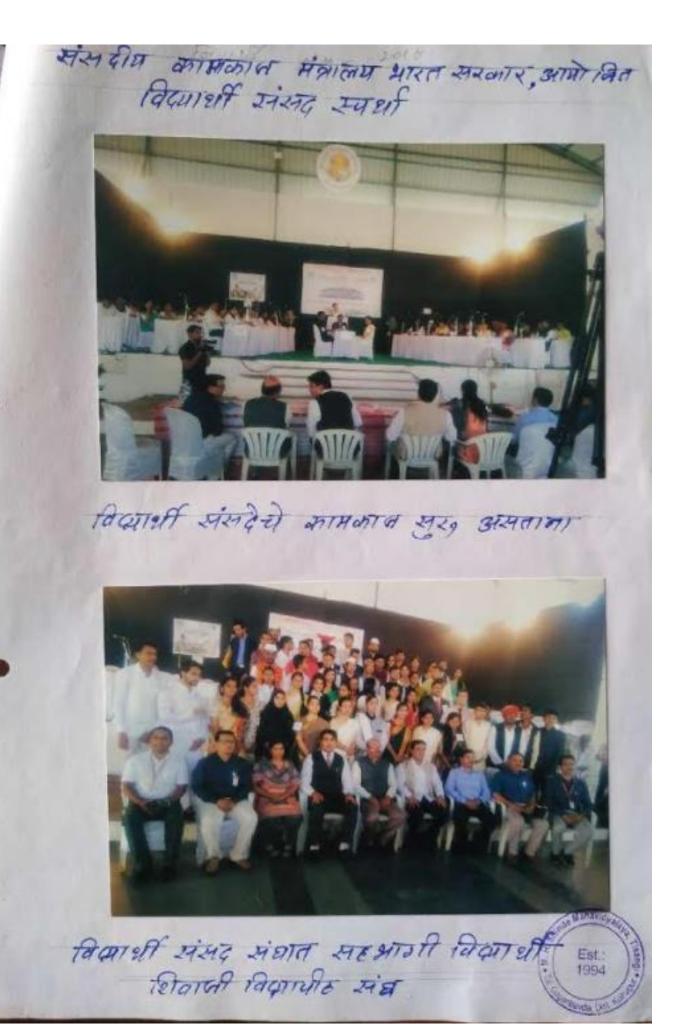

B. SC . 11 म. ह. शिद्धे मङाविक्शालय, तिरोजी

आपणास कळविणेस आनंद होतो की संसदीय कार्य मंत्रालय, भारत सरकार आणि शिवाजी विद्यापीठ, कोल्हापूर यांच्या रांयुक्त विद्यगाजे आसीजित १७ व्या सब्द्रीय युवा संसदेच्या शिवाजी विद्यापीठाच्या संघामध्ये आपली गुणवसेच्या आधारे निवड करण्यात आली आहे. त्याबद्दल आपले विशेष अभिनंदन. तसेच ३१/१०/२०१८ से ११/११/२०१८ या कालावधीत मानव्यशात्र सभागृह,शिवाजी विद्यापीठ येथे ट्रेनिंग व प्रॅक्टिससाठी सकाळी १९:०० ते ०६:०० या वेळेत उपस्थित राहावे. राष्ट्रीय युवा संसदेची अंतिम स्पर्धा नोहेंबरच्या दुसऱ्या आठवड्यामध्ये होईल याची नॉद धेऊन आपण न चुकता ट्रेनिंग व प्रॅक्टिससाठी उपस्थित रहावे. प्रॅक्टिससाठी येणाऱ्या विद्यार्थीचा प्रवास खर्च महाविदयालयाने करावा.

ज्योती राजाराम सावंत

B. SC . IL

म-ह- शिंदे महाविदयालय, तिसंगी.

आपणास कळविणेस आनंद होतो की संसदीय कार्य मंत्रालय, भारत सरकार आणि शिवाजी विद्यापीठ, कोल्हापूर यांच्या संयुक्त विद्यमाने आयोजित १५ व्या राष्ट्रीय युवा संसदेच्या शिवाजी विद्यापीठाच्या संघामध्ये आपली गुणवत्तेच्या आधारे निवड करण्यात आली आहे. त्याबद्दल आपले विशेष अभिनंदन. तसेच ३१/१०/२०१८ ते ११/११/२०१८ या कालावधीत मानव्यशात्र सभागृह,शिवाजी विद्यापीठ येथे ट्रेनिंग व प्रॅक्टिससाठी सकाळी ११:०० ते ०६:०० या वेळेत उपस्थित राहावे. राष्ट्रीय युवा संसदेची अंतिम स्पर्धा नोहेंबरच्या दुसऱ्या आठवड्यामध्ये होईल याची नोंद घेऊन आपण न चुकता ट्रेनिंग व प्रॅक्टिससाठी उपस्थित रहावे. प्रॅक्टिससाठी येणाऱ्या विदयार्थांचा प्रवास खर्च महाविदयालयाने करावा.