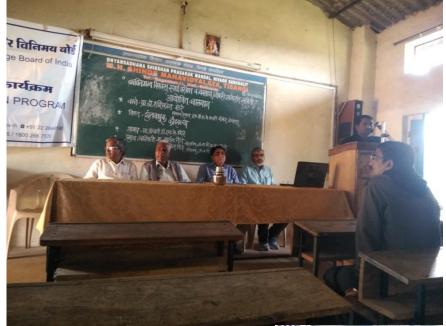

### 2017-18

Workshop on Importance thoughts of Mahatma Phule: Guest lecture by Dr. Datta Patil on 'Educational Thinking of Mahatama Phule' and Guest lecture by Dr. Gopal Gavade on 'Social Thinking of Mahatama Phule' dated 19/12/2017

Workshop by Dept. of Marathi and Lead College Scheme on Footprint of growth of women in society (Stri vikasachya paulkhuna) : Guest lecture by Sangita Aswale on Education of Girls and by Sunita Dabholkar on Health and diet of girls dated 20/03/2018.