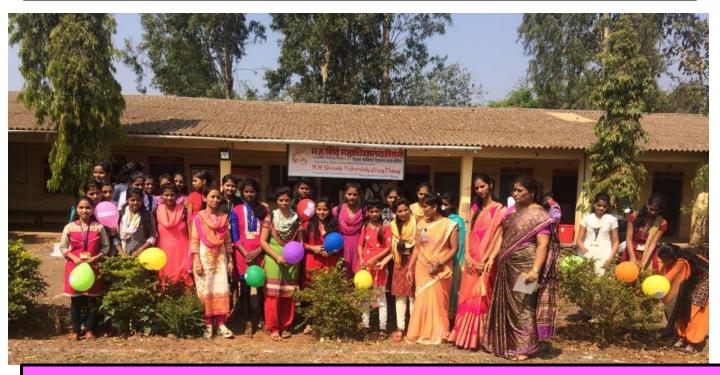

#### World Women's Day: Poster presentation on Female Foeticide and Dwary: 8<sup>th</sup> March 2016

International Women Day was celebrated by Saheli Vyaktimatv vikas Manch by Poster presentation on Female Feticide and Dwary.

PAL M. H. Shinde Mahavidyalaya, Tisangi

Tal. Gaganbawada, Dist. Kolhapur.

Workshop:- Pear Education Programme:- Personality Development for teenager by Mr. Vijaysinh Bhosale by Saheli Vyktimatv Vikas Manch