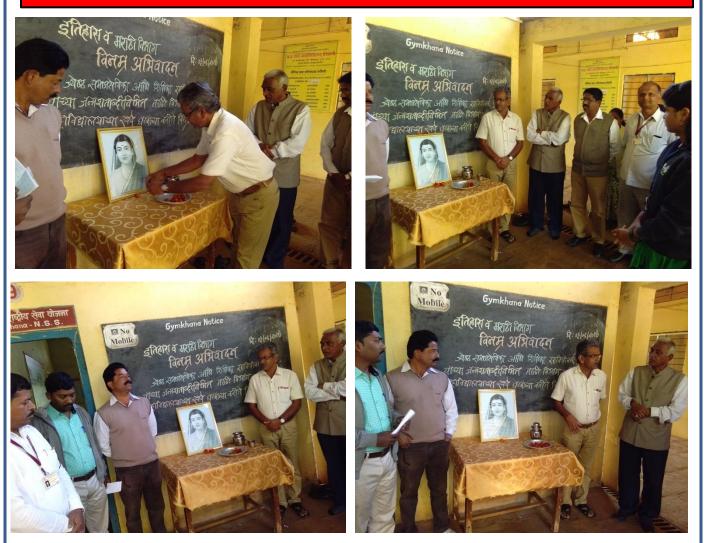

### Savitribai Phule Birth Anniversary celebration by Saheli Vyakti Matv Vikas Manch 03/01/2019

INCIPAL M. H. Shinde Mahavidyalaya, Tisangi Tal. Gaganbawada, Dist. Kolhapur.

जिमिल

I No

फले यांग्या

वी जयंती निमिल

#### सहेली व्यक्तिमत्व विकास मंच

महाविदयालयातील कला व विज्ञान विभागातील सर्व विदयार्थीं व विदयार्थींनीना कळविणेत येते कि सहेली व्यक्तिमत्व विकास मंच च्या वतीने दि 0३.0१.२०१९ सावित्री वाई फुले जयंती निमित्त ्फोटो पूजन कार्यक्रमचे आयोजन करण्यात येणार आहे वटी सर्वानी जिमखाना विभागा समोर सकाळी \_ठिंक १0.३0 वाजता उपस्थित रहावे

#### कार्यक्रम पत्रिका सहेली व्यक्तिमत्व विकास मंच <u>सावित्रीबाई फुले जयंती</u>

| • स्वागत व प्रास्ताविक   | : प्रा. वसुंधरा जाधव           |
|--------------------------|--------------------------------|
| • फोटो पूजन (हस्ते)      | : मा.प्राचार्य डॉ. एन.के.शिंदे |
| • अध्यक्षीय मनोगत        | : मा.प्राचार्य डॉ. एन.के.शिं   |
| • सुत्रसंचालन            | : प्रा. मीना सावंत             |
| • आभार                   | : श्रीमती भाग्यश्री मजुकर      |
| <ul> <li>स्थळ</li> </ul> | : जिमखान्यासमोर                |
| <ul> <li>वेळ</li> </ul>  | : सकाळी १०.३०                  |
|                          |                                |