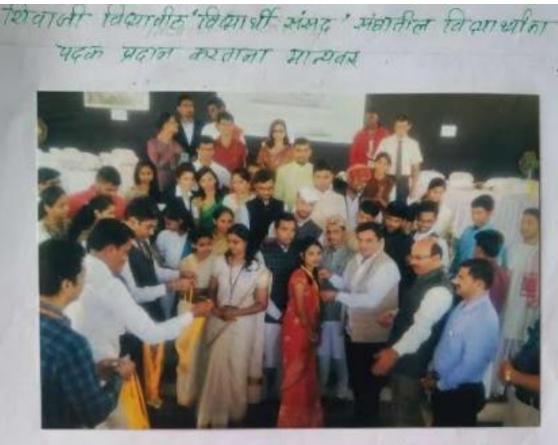

B. SC . 11 म. ह. शिद्धे मङाविक्शालय, तिरोजी

आपणास कळविणेस आनंद होतो की संसदीय कार्य मंत्रालय, भारत सरकार आणि शिवाजी विद्यापीठ, कोल्हापूर यांच्या रांयुक्त विद्यगाजे आसीजित १७ व्या सब्द्रीय युवा संसदेच्या शिवाजी विद्यापीठाच्या संघामध्ये आपली गुणवसेच्या आधारे निवड करण्यात आली आहे. त्याबद्दल आपले विशेष अभिनंदन. तसेच ३१/१०/२०१८ से ११/११/२०१८ या कालावधीत मानव्यशात्र सभागृह,शिवाजी विद्यापीठ येथे ट्रेनिंग व प्रॅक्टिससाठी सकाळी १९:०० ते ०६:०० या वेळेत उपस्थित राहावे. राष्ट्रीय युवा संसदेची अंतिम स्पर्धा नोहेंबरच्या दुसऱ्या आठवड्यामध्ये होईल याची नॉद धेऊन आपण न चुकता ट्रेनिंग व प्रॅक्टिससाठी उपस्थित रहावे. प्रॅक्टिससाठी येणाऱ्या विद्यार्थीचा प्रवास खर्च महाविदयालयाने करावा.

ज्योती राजाराम सावंत

B. SC . IL

म-ह- शिंदे महाविदयालय, तिसंगी.

आपणास कळविणेस आनंद होतो की संसदीय कार्य मंत्रालय, भारत सरकार आणि शिवाजी विद्यापीठ, कोल्हापूर यांच्या संयुक्त विद्यमाने आयोजित १५ व्या राष्ट्रीय युवा संसदेच्या शिवाजी विद्यापीठाच्या संघामध्ये आपली गुणवत्तेच्या आधारे निवड करण्यात आली आहे. त्याबद्दल आपले विशेष अभिनंदन. तसेच ३१/१०/२०१८ ते ११/११/२०१८ या कालावधीत मानव्यशात्र सभागृह,शिवाजी विद्यापीठ येथे ट्रेनिंग व प्रॅक्टिससाठी सकाळी ११:०० ते ०६:०० या वेळेत उपस्थित राहावे. राष्ट्रीय युवा संसदेची अंतिम स्पर्धा नोहेंबरच्या दुसऱ्या आठवड्यामध्ये होईल याची नोंद घेऊन आपण न चुकता ट्रेनिंग व प्रॅक्टिससाठी उपस्थित रहावे. प्रॅक्टिससाठी येणाऱ्या विदयार्थांचा प्रवास खर्च महाविदयालयाने करावा.