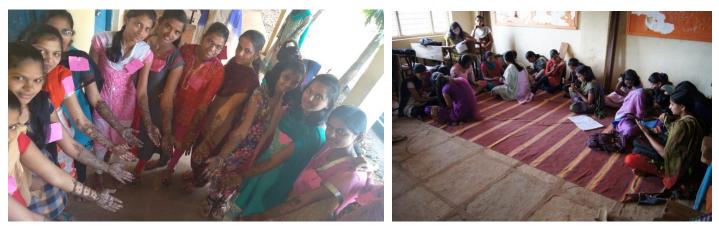

### Nirbhay Kanya Week by Saheli Vyakti Matv Vikas Manch from 21/9/17 to 27/9/17

Rally, Rangoli and Mehendi Competition

Student participation in National Conference and got second and third prize in Poster presentation.