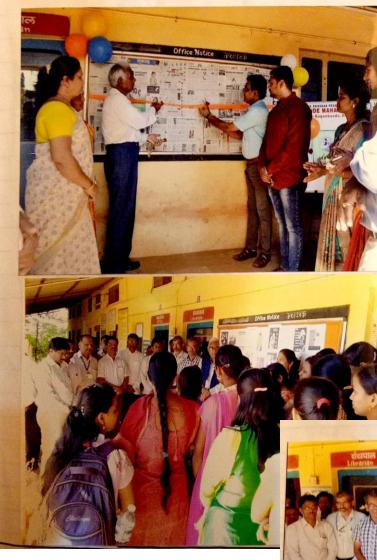

#### Free HB Check up camp for Women & blood donation camp by NSS Date: 26/12/2016

Free HB Check up camp for Women includes platelet count, HB, RBC, WBC, plasma, Random sugar test and Protein powder distribution and blood donation camp in collaboration with Vaibhavlaxmi Blood Bank, Kolhapur by NSS.