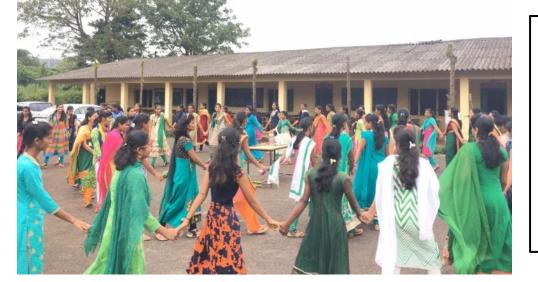

### Nirbhay Kanya Week by Saheli Vyakti Matv Vikas Manch from 21/9/17 to 27/9/17

Rally, Rangoli and Mehendi Competition

Student participation in National Conference and got second and third prize in Poster presentation.