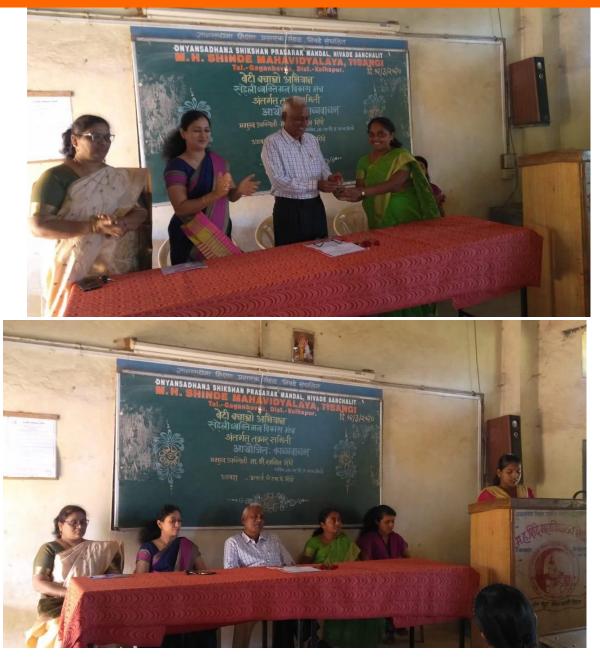

# म. ह. शिंदे महाविद्यालयाच्या पौष्टिक खाद्यपदार्थ स्पर्धेस प्रतिसाद

साळवण : तिसंगी (ता. गगनबावडा) येथील म. ह. शिंदे महाविद्यालयात सहेली व्यक्तिमत्व विकास मंचच्यावतीने आयोजित पौष्टिक पदार्थ स्पर्धेस उत्स्फूर्त प्रतिसाद मिळाला. उद्घाटन संस्थेचे सहसचिव जनार्दन शिंदे यांच्या हस्ते करण्यात आले. या स्पर्धेमध्ये नाचणी, कडधान्य, डाळी तसेच स्थानिक भाज्या वापरून विविध पदार्थ विद्यार्थ्यांनी बनविले होते. यावेळी प्रभारी प्राचार्य डॉ. बी. एस. पडवळ यांनी स्पर्धेतील सहभागी विद्यार्थ्यांना मार्गदर्शन केले. स्पर्धेस संस्थेचे अध्यक्ष पी. जी. शिंदे यांनी भेट दिली. स्पर्धेतील विजेते अनुक्रमे असे– उज्ज्वला आरडे, ऋतुजा पाटील, जयश्री पाटील, गायत्री शिंदे, अक्षय पोतदार. परीक्षक म्हणून प्रा. पी. जी. कुंभार, एम. पी. शिंदे यांनी काम पाहिले.

### म. ह. शिंदे महाविद्यालयाच्या पौष्टिक खाद्यपदार्थ स्पर्धेस प्रतिसाद

साळवण : तिसंगी (ता. गगनबावडा) येथील म. ह. शिंदे महाविद्यालयात सहेली व्यक्तिमत्व विकास मंचच्यावतीने आयोजित पौष्टिक पदार्थ स्पर्धेस उत्त्फूर्त प्रतिसाद मिळाला. उद्घाटन संस्थेचे सहसचिव जनार्दन शिंदे यांच्या हस्ते करण्यात आले. या स्पर्धेमध्ये नाचणी, कडधान्य, डाळी तसेच स्थानिक भाज्या वापरून विविध पदार्थ विद्यार्थ्यांनी बनविले होते. यावेळी प्रभारी प्राचार्य डॉ. बी. एस. पडवळ यांनी स्पर्धेतील सहभागी विद्यार्थ्यांना मार्गदर्शन केले. स्पर्धेस संस्थेचे अध्यक्ष पी. जी. शिंदे यांनी भेट दिली. स्पर्धेतील विजेते अनुक्रमे असे- उज्ज्वला आरडे, ऋतुजा पाटील, जयश्री पाटील, गायत्री शिंदे, अक्षय पोतदार. परीक्षक म्हणून प्रा. पी. जी. कुंभार, एम. पी. शिंदे यांनी काम पाहिले.

#### तिसंगीत पौष्टिक खाद्यपदार्थ स्पर्धा

गगनबावडा, ता. १९ : तिसंगी (ता. गगनबावडा) येथील म. ह. शिंदे महाविद्यालयातील सहेली व्यक्तिमत्त्व विकास मंचने आयोजित केलेल्या पौष्टिक खाद्यपदार्थ स्पर्धा उत्साहात झाली. स्पर्धेचे उद्घाटन संस्था सहसचिव जनार्दन शिंदे यांनी केले. या वेळी जिल्हा बँक संचालक पी. जी. शिंदे यांनी भेट दिली. प्राचार्य डॉ. पडवळ यांनी मार्गदर्शन केले. उज्ज्वला आरडे, ऋतुजा पाटील, जयश्री पाटील, गायत्री शिंदे, अक्षय पोतदार आर्दीनी यश मिळवले. परीक्षक म्हणून प्रा. पी. जी. कुंभार, एम. पी. शिंदे यांनी काम पाहिले.