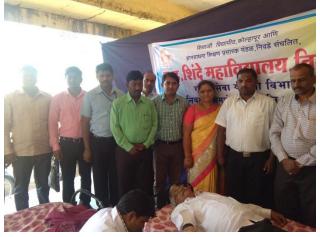

#### Free HB Check up camp for Women & blood donation camp by NSS Date: 26/12/2016

Free HB Check up camp for Women includes platelet count, HB, RBC, WBC, plasma, Random sugar test and Protein powder distribution and blood donation camp in collaboration with Vaibhavlaxmi Blood Bank, Kolhapur by NSS.