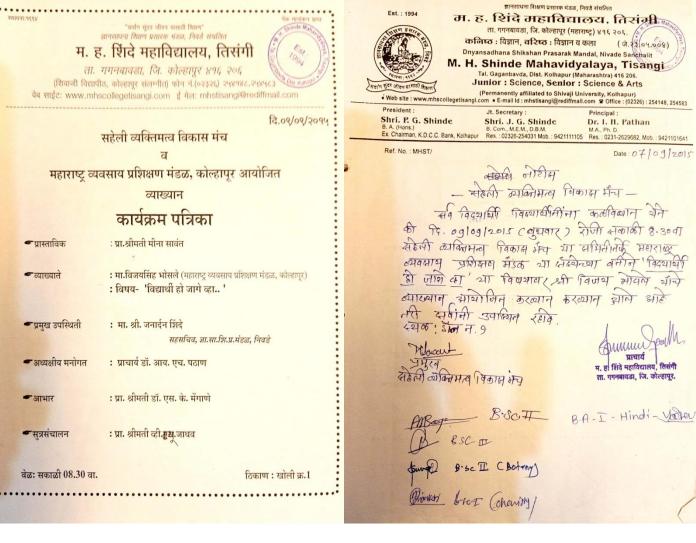

PAL M. H. Shinde Mahavidyalaya, Tisangi

Tal. Gaganbawada, Dist. Kolhapur.

Workshop:- Pear Education Programme:- Personality Development for teenager by Mr. Vijaysinh Bhosale by Saheli Vyktimatv Vikas Manch

IKON Page No. IKON Page No. Date : Date : A. Shinde Mahaultyalayaa र्सहेली ज्याकामन्य विकास मेन्य -EST. 1993 . कार्यक्रम व्रत्नान् : त्यारव्यान : विदयाची तहो जाने की. ोरे: 91912015 रोजी सकाकी 9:00 मा पाहुक्यान्या आगमनानंतर कार्यकुमाती सुडवात आली. सुडवातील सहेली भन्म मुम्रदव आ. भीना कार्वन यांनी प्राप्तापिकान सहाराष्ट्र म्याय प्रिसन मेंडल, कोत्रापूर नेके देव्यात थेगान्यों कार्यकमा पाहिमागनी सूमिका स्पर्थ्ट केसी त्यानेतर मा, विलय भोसले र्यामी झापत्या व्याख्यानाच्या माध्यमातून विवयाध्यांना विविध-छोखा मोल्या व्यवसायांन्यी झोकरवू केंडन दिन्यों. तकेन्य व्यवसाय कुट करवाशाधी त्याचे प्रविद्यान र्यतमे सम्लाम अनेक व्यवसायान्या दींघी उपलब्ध होड हाकतान. तसेन्य भागनवावहा तापुक्यात सावरथके हुई क्राकारे व्यवसाय अ घरवलल्या मुड करताव येतान त्यासाठी (किंदयायानीनी) प्रशिक्षण म भागिदरीन धेरुन प्रचल किल्याल सा अर्थाजन कह ज्ञाकतान व स्वावलंबी होड ज्ञाकतान हे सापल्या व्यारसा)-माहारे मिषदयाण्यांवर् हसविते. त्यानेत्र विदयाल्यांनी व्याल्याताना अनेक प्रम विचादन' त्वीन्या दीकों निरसने उहन होते. त्याननर सालेत्या अध्यसिय मनेशतान् भा. पान्यायान) प्रवल नोकरीच्या माहे न लागना व्यवसाघानुनही चहात्वी होता थेते. नेहां विकाल्यांनी बिद्धालयोबर अंशा युविक्रिनि इजेरी नावने महत्वाये झाहे स्वतं सांगीतले जोवने कंत्रिक्साये आमार-प्रकीन पा सब के मेंगोने जीमी केले या कायक्रमाये प्रतंसयालन ही. भू. जाधव शामा केते.

#### Workshop:- Pear Education Programme:- Personality Development for teenager by Mr. Vijaysinh Bhosale by Saheli Vyktimatv Vikas Manch

श्वापनाः १९९४

नॅक पुनेमुल्यांकन :बी (सीजीपीए-२.५

"सबांग सुंदर जीवन यासाठी शिक्षण" ज्ञानसाधना शिक्षण प्रसारक मंडळ, निवडे संचलित म.ह.शिंदे महाविद्यालय,तिसंगी