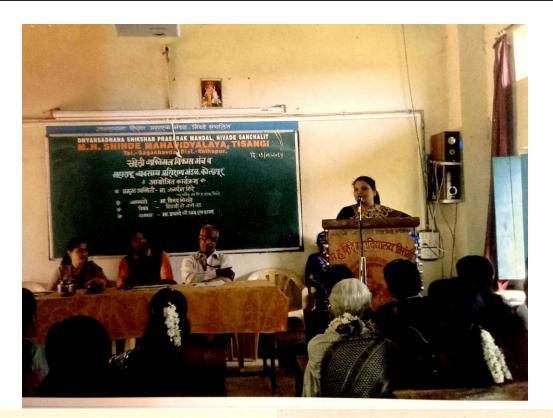

#### अहवाल

'अग्रणी महाविद्यालय योजना, कार्यशाळा'

शैक्षणीक वर्ष २0१७.१८

'स्त्रीविकासाच्या पाऊलखुणा'

शैक्षणिक वर्ष २०१७.१८ मध्ये महाविद्यालयात अगणी माविद्यालय योजना अंतर्गत मंगळवार दि.२०.०३.२०१८ रोजी 'स्त्रीविकासाच्या पाऊलखुणा'या विषयावर एकदिवसीय कार्यशाळेचे आयोजन केले गेले.

सदर कार्यशाळेच्या उदघाटन प्रसंगी ज्ञानसाधना शिक्षण प्रसारक मंडळ, निवडे या संस्थेचे सह.सचिव मा.जनार्दन शिंदे हे उपस्थित होते. मा.जनार्दन शिंदे यांच्या हस्ते कार्यक्रमाचे उदघाटन झाले. उदघाटन प्रसंगी वोलताना मा.जनार्दन शिंदे यांनी 'स्त्री विकास झाला तर एकुणच देशाचा विकास होतो.म्हणून मुलींच्या शिक्षणावर भर दिला पाहिजे असे मत व्यक्त केले.

या कार्यक्रमासाठी प्रमुख वक्ते म्हणून सौ.संगीता अस्वले (सहा.शिक्षिका विद्यामंदीर परखंदळे ता.पन्हाळा) व सौ.सुनिता दाभोळकर (सहा.शिक्षिका विद्यामंदीर परखंदळे ता.पन्हाळा) व पा.प्रकाश कुंभार (सहा.पाध्यापक) यांची अनुक्रमे व्याख्याने झाली.

अध्यक्षिय मनोगत पाचार्य डॉ.एन.के.शिंदे यांनी केले स्वागत डॉ.एन.के.मोळे, पास्ताविक डॉ.विनोद कांवळे, आभार पा.ए.डी.फाळके व सुत्रसंचालन पा.जे.एस.जाधव यांनी केले.

> प्राचार्य म. ह. शिंदे महाविद्यालय, तिसंगी जा. गगनदावडा, जि. कोल्हापूर.