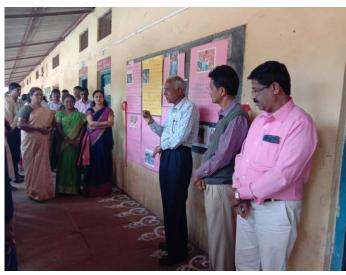

### International Women's Day Date: 08/03/2017

Poster Presentation on the occasion of International Women's Day by Saheli Vyakti matv Vikas Manch and ICC

2016-17 - वार्षिक अहवात राहेडी व्यक्तिमल विकाल मंच IKON | Page No. Mahavidyalaya पाति Est .: मा. प्राचार्य म ह छिंदे महाविद्यावय तिसंगी. विषयं - संहेली व्याक्लेमल विकास मय and 316and - 2016-17 महोदय महाविधारुशामीर विद्यार्थिनीया व्याक्तमल व्हावां. त्यांच्छा कलागुगांनां वाव मिळावां विकारन त्यांच्यां सुजनशाक्तेत्रां चातनां मिळून त्यांच्यान् आत्मविश्वास् निर्माठा व्हावा. याद्वाठी सहेती व्यान्नेभव विकाल मंचनर्फ विविध उपक्रम राबवले जातात् सन 2016-17 महारे सामितीतील सदस्यांनी भार्थ्स व सायन्स विभागानील विद्याधिनींशी संवाद साथन त्यांच्या वेंयाक्तेक व श्रेंसाठीक सङ्चली जावन घेडन त्यांना मार्गदर्शन केले नाग्न गरे. 28 1091 2016 रोनी सहेजी व्याक्तमत्व विकास मंचन्छा वतीने 'प्राधिक परार्ध स्यद्या' होव्यान झाल्या . त्यामहरे नाचनी कंडरान्य, डाळी तसेच स्थानिक झाड्या वापकन विविध पदार्ध विद्यार्धिनीनी बनविके होते. या स्पर्धीय उद्यार्थन संख्येचे साहसाधिव मा.जो.जी होरे व महाविधावंशाचे प्रभारी प्राचार्य डा. बी. एस पडवळ शांश्वा हस्ते करव्यात आजे शा स्पर्धतां संस्वाचे आद्याश मा. भी. जी. हींदे ताहेब यांती सदिच्छा भेट दिती व विद्याच्छांचे की गुफ केने या स्यासेने परीसक म्हूलन पा.पी.झी.कुआद व मुख्य लिगीक आरि. यम. पी. शिंदे यांनी काम केते सार्थने आयोजन पा. वसंधरा आधत a पा. मीला सावत यांनी की.

IKON ANTENIAVAIA 2.496 isangi . Est.: angi inga 1994 LUIDENT TETOINT EXILS PHUSH ISPACE. 8 प्रशम क्रमांक -क. अनेनुमा महादेव पार्शित :0 हितीय क्रमांक -ल्रतीय क्रमांक (विभाग्रज़) कु. आयाभी बाब्र पारीला -18 क. गायती संदल्ताहा हिदे राभनांग रहालय उप्राय - ह. आहार प्रतार मी. 8 मार्च 2017 या' आआनिक महिला दिनानिमित्य अंतर्गत तकार निवारन सामनी व सहेरी व्याक्नीमले विकास मंस् यांच्यां वतीने, पोस्टर, पदर्शन होल्यान साले या प्रदर्शनामहरो रस्तियांचे विविद्य प्रश्न, कत्त्ववान महितांची काहिती तसेच रहती मुनाचा डुकार 'शीर्षक् स्तित्र कानेक कवितां के संकलन करव्यान साले. मा या कार्यक्रमान प्रा. डा परन प. मोरे यानी मनागल व्यक्त केले. या कार्यक्रमाने पिक्टर प्रकान उद्याय्त सहस्तित मा. झे. जी हिरि ता मा. प्राण्य डा. यन के शिर यांनी केले. चा कार्यक्रमाने स्वागत के प्रास्ताविक, इतिल पार्टील, हिने छेरे व संख्या मालेकर हिने सामार मानले या पोण्टर प्रदर्शनानलि पोस्टर व कवितांचे सकरन रिणली नाईक सोनम गवळकर निर्मन कांबळे, सादरी कोरकर, समय पोनदार घानी केते. या कार्यक्रमाचे सयोजन प्रा. नसंधरा जाद्यत व प्रामीना सावत दांनी केते. सहेती मंचचा सक कार्यक्रम व वर्धभरातीर उपक्रमास प्राचार्थ डाँ. एन के हींदे व सहसाचिव माजे. जी छिंदे घाचे सहकार्य जामले तसेच सामती सदस्य पा. मीना सावन, पा. आजीन फालूके, पा. डा. एस को भंगाने क इतर सात सहकारी प्राद्यापक व प्रशासकीय कमचारी यांचेही सहकार्य जामले. प्रमुख सहेरी राक्तमत्व विग्रहा मंग प्रा. बसुंधरा उदयसिंह जाधव