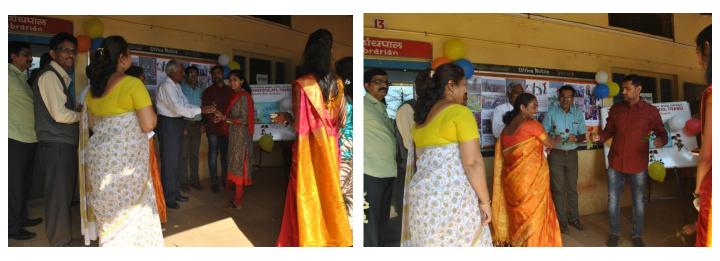

### International Women's Day Date: 08/03/2017

Poster Presentation on the occasion of International Women's Day by Saheli Vyakti matv Vikas Manch and ICC

2016-17 - वार्षिक अहवात राहेडी व्यक्तिमल विकाल मंच IKON | Page No. Mahavidyalaya पाति Est .: मा. प्राचार्य म ह छिंदे महाविद्यावय तिसंगी. विषयं - संहेली व्याक्लेमल विकास मय and 316and - 2016-17 महोदय महाविधारुशामीर विद्यार्थिनीया व्याक्तमल व्हावां. त्यांच्छा कलागुगांनां वाव मिळावां विकारन त्यांच्यां सुजनशाक्तेत्रां चातनां मिळून त्यांच्यान् आत्मविश्वास् निर्माठा व्हावा. याद्वाठी सहेती व्यान्नेभव विकाल मंचनर्फ विविध उपक्रम राबवले जातात् सन 2016-17 महारे सामितीतील सदस्यांनी भार्थ्स व सायन्स विभागानील विद्याधिनींशी संवाद साथन त्यांच्या वेंयाक्तेक व श्रेंसाठीक सङ्चली जावन घेडन त्यांना मार्गदर्शन केले नाग्न गरे. 28 1091 2016 रोनी सहेजी व्याक्तमत्व विकास मंचन्छा वतीने 'प्राधिक परार्ध स्यद्या' होव्यान झाल्या . त्यामहरे नाचनी कंडरान्य, डाळी तसेच स्थानिक झाड्या वापकन विविध पदार्ध विद्यार्धिनीनी बनविके होते. या स्पर्धीय उद्यार्थन संख्येचे साहसाधिव मा.जो.जी होरे व महाविधावंशाचे प्रभारी प्राचार्य डा. बी. एस पडवळ शांश्वा हस्ते करव्यात आजे शा स्पर्धतां संस्वाचे आद्याश मा. भी. जी. हींदे ताहेब यांती सदिच्छा भेट दिती व विद्याच्छांचे की गुफ केने या स्यासेने परीसक म्हूलन पा.पी.झी.कुआद व मुख्य लिगीक आरि. यम. पी. शिंदे यांनी काम केते सार्थने आयोजन पा. वसंधरा आधत a पा. मीला सावत यांनी की.