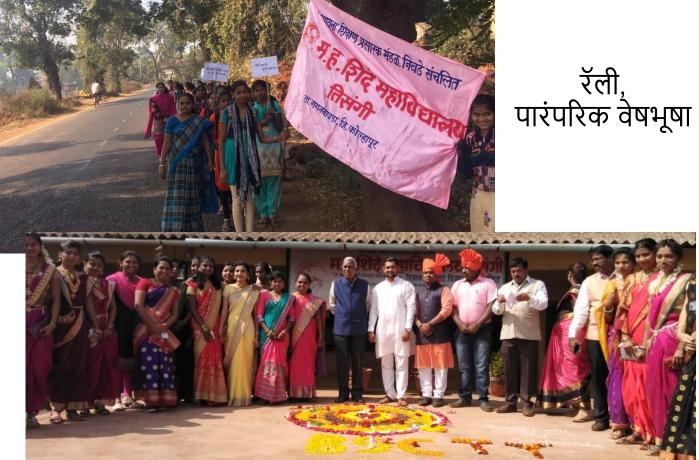

Scanned with CamScanner

महाविद्यालयातील सर्व शिक्षक व शिक्षकेत्तर कर्मचारी यांना कळविण्यात येते कि, संकांती निमीत्त दि .१४ .०१ .२०१९ रोजी 'पारंपारिक वेशभूषा दिवस' साजरा करण्यात येणार आहे. तरी सर्वांनी पारंपारिक वेशभूपेमध्ये महाविद्यालयात उपस्थित रहावे.

# M.H.Shinde Mahvidyalaya, Tisangi

SaheliVyaktimatvVikasManch

(2019-20)

| Sr.No | Title Of the Programme                                                                                                                      | Day and<br>Date |
|-------|---------------------------------------------------------------------------------------------------------------------------------------------|-----------------|
| 1.    | Guru pournima celebration                                                                                                                   | 16/07/2019      |
| 2.    | Free blood checkup camp for girl students                                                                                                   | 28/08/2019      |
| 3.    | Wild Vegetable recipe Competition and food stall                                                                                            | 27/09/2019      |
| 4.    | Mahahadaga                                                                                                                                  | 4/10/2019       |
| 5.    | Guest lecture by Dr. SangitaNimbalkar on Cancer in Women and its awareness                                                                  | 11/01/2020      |
| 6,    | Traditional dress competition                                                                                                               |                 |
| 7.    | Celebration of Birth Anniversary of Savitribai Phule                                                                                        |                 |
| 8.    | Celebrationofinternationalwoman day by Poster Presentation on Ideal Women by<br>Saheli Vyaktimatv Vikas Manch                               | 10/03/2020      |
| 9.    | Celebrationofinternationalwoman day by Poetry reading on women empowerment by<br>Beti Bachao Abhiyan, Saheli VyaktiMatv Vikas Manch and ICC | 10/03/2020      |
| 10.   | Celebrationofinternationalwoman day by Newspaper cutting on gender equity and the role of men and women about women atrocities              | 10/03/2020      |

**PRINCIPAL** M. H. Shinde Mahavidyalaya, Tisangi Tal. Gaganbawada, Dist. Kolhapur.

pinel his

| Dyansadha                    | na Shikshan Prasarak Mandal, Niwade Sanchlit       |              |
|------------------------------|----------------------------------------------------|--------------|
| M.H.Shin                     | de Mahavidyalaya, Tisangi                          |              |
|                              | CONTRACT OF THE STATE                              | S. H. Shinds |
|                              | *Invitation*                                       | 1 Star       |
|                              | Date:17/01/2020                                    |              |
| *Sahe                        | li Vyaktimatv Vikas Manch 🏶                        |              |
| Tr                           | aditional Dress Competition                        |              |
| >Inauguration:               | Shri. Swapnil P. Shinde                            |              |
|                              | (Secretory, Dyansadhana Shikahan Prasarak Mandal,) |              |
|                              | Principal Dr.N.K.Shinde                            |              |
| > Introductory Speech:       | Dr. V. R. Kamble                                   |              |
| > Presidential Speech:       | Principal Dr.N,K.Shinde                            |              |
| > Vote of Thanks :           | Dr. V. U. Jadhav                                   | ×            |
| > Anchoring:                 | Dr.S.K.Mengane                                     |              |
| Place and Time: Corridor, at | 10.00 a.m.                                         |              |
|                              |                                                    |              |
|                              |                                                    | 120-0-10     |