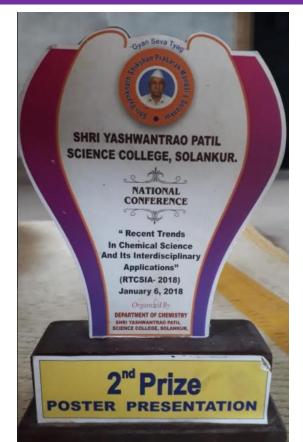

### Nirbhay Kanya Week by Saheli Vyakti Matv Vikas Manch from 21/9/17 to 27/9/17

Rally, Rangoli and Mehendi Competition

Student participation in National Conference and got second and third prize in Poster presentation.