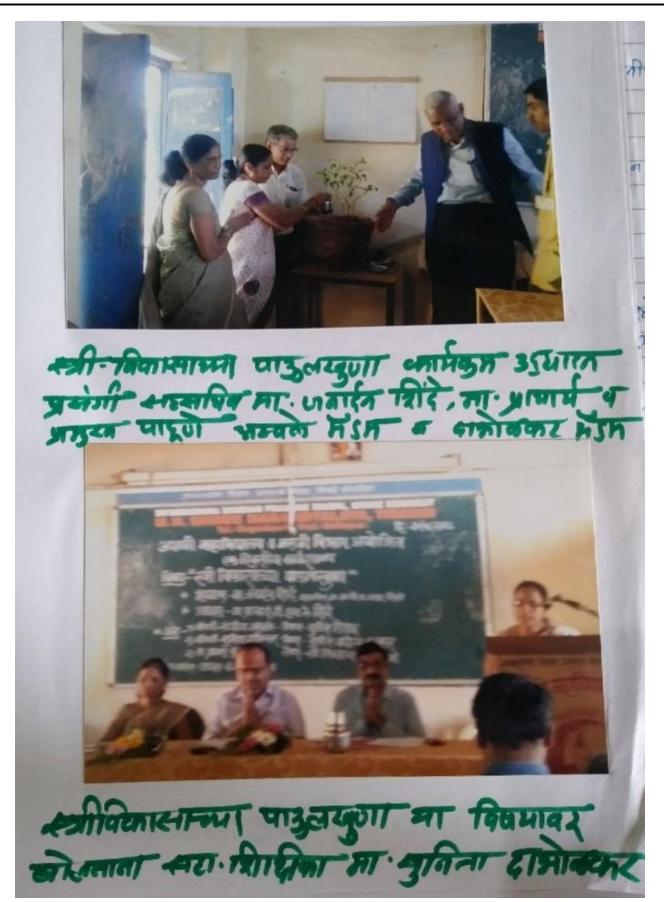

Workshop by Dept. of Marathi and Lead College Scheme on Footprint of growth of women in society (Stri vikasachya paulkhuna) : Guest lecture by Sangita Aswale on Education of Girls and by Sunita Dabholkar on Health and diet of girls dated 20/03/2018.

#### अहवाल

'अग्रणी महाविद्यालय योजना, कार्यशाळा'

शैक्षणीक वर्ष २0१७.१८

'स्त्रीविकासाच्या पाऊलखुणा'

शैक्षणिक वर्ष २०१७.१८ मध्ये महाविद्यालयात अगणी माविद्यालय योजना अंतर्गत मंगळवार दि.२०.०३.२०१८ रोजी 'स्त्रीविकासाच्या पाऊलखुणा'या विषयावर एकदिवसीय कार्यशाळेचे आयोजन केले गेले.

सदर कार्यशाळेच्या उदघाटन प्रसंगी ज्ञानसाधना शिक्षण प्रसारक मंडळ, निवडे या संस्थेचे सह.सचिव मा.जनार्दन शिंदे हे उपस्थित होते. मा.जनार्दन शिंदे यांच्या हस्ते कार्यक्रमाचे उदघाटन झाले. उदघाटन प्रसंगी वोलताना मा.जनार्दन शिंदे यांनी 'स्त्री विकास झाला तर एकुणच देशाचा विकास होतो.म्हणून मुलींच्या शिक्षणावर भर दिला पाहिजे असे मत व्यक्त केले.

या कार्यक्रमासाठी प्रमुख वक्ते म्हणून सौ.संगीता अस्वले (सहा.शिक्षिका विद्यामंदीर परखंदळे ता.पन्हाळा) व सौ.सुनिता दाभोळकर (सहा.शिक्षिका विद्यामंदीर परखंदळे ता.पन्हाळा) व पा.प्रकाश कुंभार (सहा.पाध्यापक) यांची अनुक्रमे व्याख्याने झाली.