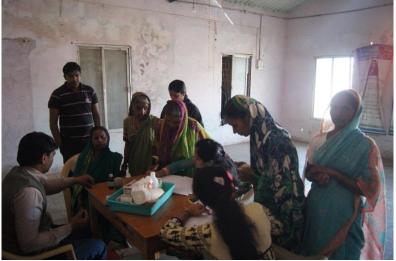

#### Free HB Check up camp for Women & blood donation camp by NSS Date: 26/12/2016

Free HB Check up camp for Women includes platelet count, HB, RBC, WBC, plasma, Random sugar test and Protein powder distribution and blood donation camp in collaboration with Vaibhavlaxmi Blood Bank, Kolhapur by NSS.