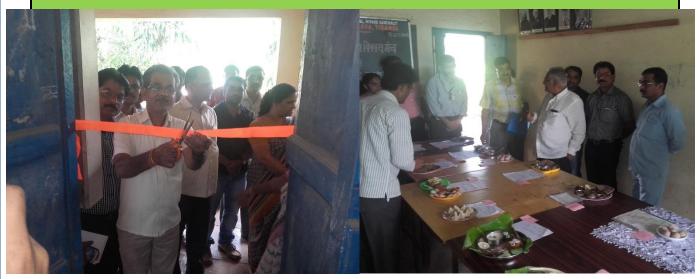

# म. ह. शिंदे महाविद्यालयाच्या पौष्टिक खाद्यपदार्थ स्पर्धेस प्रतिसाद

साळवण : तिसंगी (ता. गगनबावडा) येथील म. ह. शिंदे महाविद्यालयात सहेली व्यक्तिमत्व विकास मंचच्यावतीने आयोजित पौष्टिक पदार्थ स्पर्धेस उत्स्फूर्त प्रतिसाद मिळाला. उद्घाटन संस्थेचे सहसचिव जनार्दन शिंदे यांच्या हस्ते करण्यात आले. या स्पर्धेमध्ये नाचणी, कडधान्य, डाळी तसेच स्थानिक भाज्या वापरून विविध पदार्थ विद्यार्थ्यांनी बनविले होते. यावेळी प्रभारी प्राचार्य डॉ. बी. एस. पडवळ यांनी स्पर्धेतील सहभागी विद्यार्थ्यांना मार्गदर्शन केले. स्पर्धेस संस्थेचे अध्यक्ष पी. जी. शिंदे यांनी भेट दिली. स्पर्धेतील विजेते अनुक्रमे असे– उज्ज्वला आरडे, ऋतुजा पाटील, जयश्री पाटील, गायत्री शिंदे, अक्षय पोतदार. परीक्षक म्हणून प्रा. पी. जी. कुंभार, एम. पी. शिंदे यांनी काम पाहिले.

### म. ह. शिंदे महाविद्यालयाच्या पौष्टिक खाद्यपदार्थ स्पर्धेस प्रतिसाद

साळवण : तिसंगी (ता. गगनबावडा) येथील म. ह. शिंदे महाविद्यालयात सहेली व्यक्तिमत्व विकास मंचच्यावतीने आयोजित पौष्टिक पदार्थ स्पर्धेस उत्त्फूर्त प्रतिसाद मिळाला. उद्घाटन संस्थेचे सहसचिव जनार्दन शिंदे यांच्या हस्ते करण्यात आले. या स्पर्धेमध्ये नाचणी, कडधान्य, डाळी तसेच स्थानिक भाज्या वापरून विविध पदार्थ विद्यार्थ्यांनी बनविले होते. यावेळी प्रभारी प्राचार्य डॉ. बी. एस. पडवळ यांनी स्पर्धेतील सहभागी विद्यार्थ्यांना मार्गदर्शन केले. स्पर्धेस संस्थेचे अध्यक्ष पी. जी. शिंदे यांनी भेट दिली. स्पर्धेतील विजेते अनुक्रमे असे- उज्ज्वला आरडे, ऋतुजा पाटील, जयश्री पाटील, गायत्री शिंदे, अक्षय पोतदार. परीक्षक म्हणून प्रा. पी. जी. कुंभार, एम. पी. शिंदे यांनी काम पाहिले.

#### तिसंगीत पौष्टिक खाद्यपदार्थ स्पर्धा

गगनबावडा, ता. १९ : तिसंगी (ता. गगनबावडा) येथील म. ह. शिंदे महाविद्यालयातील सहेली व्यक्तिमत्त्व विकास मंचने आयोजित केलेल्या पौष्टिक खाद्यपदार्थ स्पर्धा उत्साहात झाली. स्पर्धेचे उद्घाटन संस्था सहसचिव जनार्दन शिंदे यांनी केले. या वेळी जिल्हा बँक संचालक पी. जी. शिंदे यांनी भेट दिली. प्राचार्य डॉ. पडवळ यांनी मार्गदर्शन केले. उज्ज्वला आरडे, ऋतुजा पाटील, जयश्री पाटील, गायत्री शिंदे, अक्षय पोतदार आर्दीनी यश मिळवले. परीक्षक म्हणून प्रा. पी. जी. कुंभार, एम. पी. शिंदे यांनी काम पाहिले.