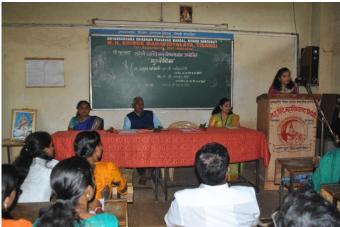

#### World Women's Day: Poster presentation on Female Foeticide and Dwary: 8<sup>th</sup> March 2016

International Women Day was celebrated by Saheli Vyaktimatv vikas Manch by Poster presentation on Female Feticide and Dwary.

PAL M. H. Shinde Mahavidyalaya, Tisangi

Tal. Gaganbawada, Dist. Kolhapur.

Workshop:- Pear Education Programme:- Personality Development for teenager by Mr. Vijaysinh Bhosale by Saheli Vyktimatv Vikas Manch