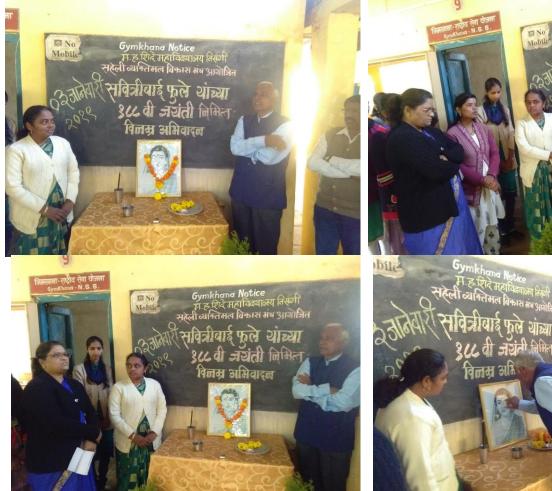

### Savitribai Phule Birth Anniversary: - Life And Work Of Savitribai Phule, Date: 03/01/2017

Savitribai Phule birth Anniversary was celebrated by Dept. of History and Dept. of Marathi by worshipping Savitribai Phule pratima on 3<sup>rd</sup> Jan. 2017. Dr. S. A. More introduced the aim of celebrating Savitribai Phule birth Anniversary, Principal Dr. N. K. Shinde addressed to all staff and students regarding her work in women empowerment. Dr. V. R. Kamble expressed vote of thanks.