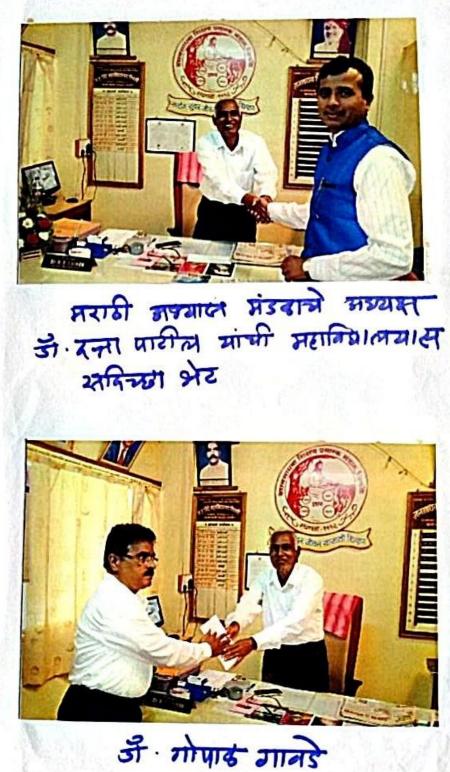

### 2017-18

Workshop on Importance thoughts of Mahatma Phule: Guest lecture by Dr. Datta Patil on 'Educational Thinking of Mahatama Phule' and Guest lecture by Dr. Gopal Gavade on 'Social Thinking of Mahatama Phule' dated 19/12/2017