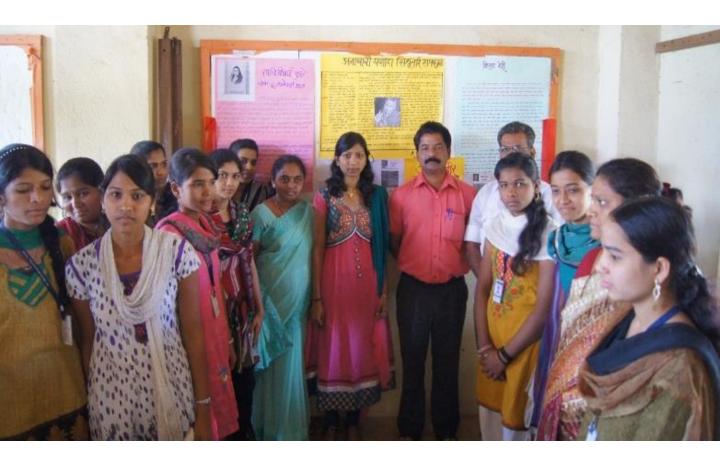

### Savitribai Phule Birth Anniversary: - Life And Work Of Savitribai Phule, Date: 03/01/2017

Savitribai Phule birth Anniversary was celebrated by Dept. of History and Dept. of Marathi by worshipping Savitribai Phule pratima on 3<sup>rd</sup> Jan. 2017. Dr. S. A. More introduced the aim of celebrating Savitribai Phule birth Anniversary, Principal Dr. N. K. Shinde addressed to all staff and students regarding her work in women empowerment. Dr. V. R. Kamble expressed vote of thanks.