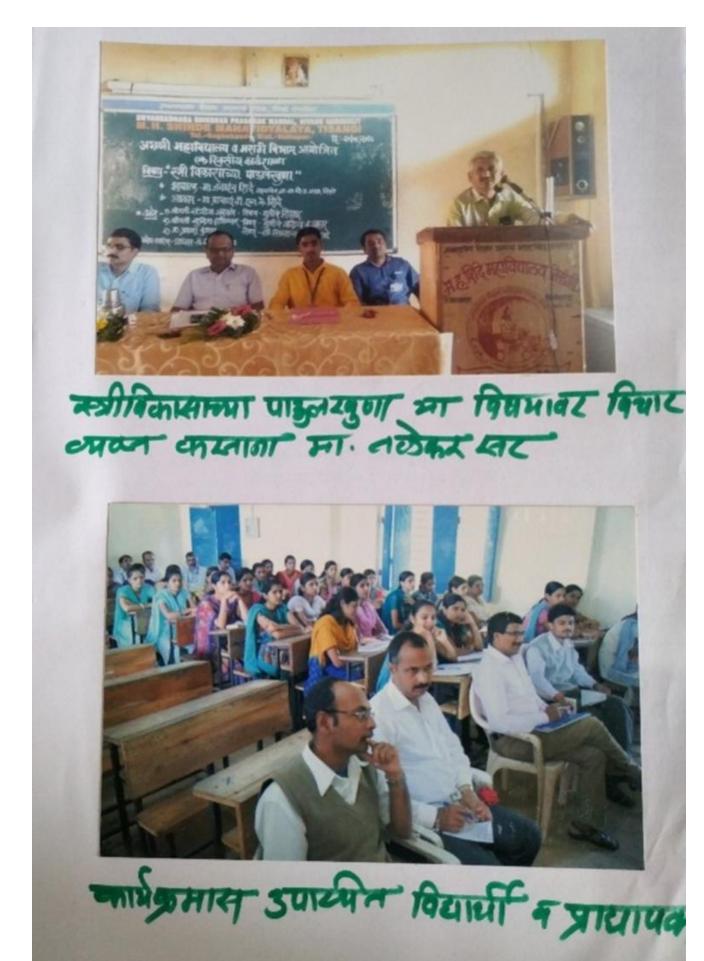

Workshop by Dept. of Marathi and Lead College Scheme on Footprint of growth of women in society (Stri vikasachya paulkhuna) : Guest lecture by Sangita Aswale on Education of Girls and by Sunita Dabholkar on Health and diet of girls dated 20/03/2018.

#### अहवाल

'अग्रणी महाविद्यालय योजना, कार्यशाळा'

शैक्षणीक वर्ष २0१७.१८

'स्त्रीविकासाच्या पाऊलखुणा'

शैक्षणिक वर्ष २०१७.१८ मध्ये महाविद्यालयात अगणी माविद्यालय योजना अंतर्गत मंगळवार दि.२०.०३.२०१८ रोजी 'स्त्रीविकासाच्या पाऊलखुणा'या विषयावर एकदिवसीय कार्यशाळेचे आयोजन केले गेले.

या कार्यक्रमासाठी प्रमुख वक्ते म्हणून सौ.संगीता अस्वले (सहा.शिक्षिका विद्यामंदीर परखंदळे ता.पन्हाळा) व सौ.सुनिता दाभोळकर (सहा.शिक्षिका विद्यामंदीर परखंदळे ता.पन्हाळा) व पा.प्रकाश कुंभार (सहा.पाध्यापक) यांची अनुक्रमे व्याख्याने झाली.

अध्यक्षिय मनोगत पाचार्य डॉ.एन.के.शिंदे यांनी केले स्वागत डॉ.एन.के.मोळे, पास्ताविक डॉ.विनोद कांवळे, आभार पा.ए.डी.फाळके व सुत्रसंचालन पा.जे.एस.जाधव यांनी केले.

> प्राचार्य म. ह. शिंदे महाविद्यालय, तिसंगी जा. गगनदावडा, जि. कोल्हापूर.