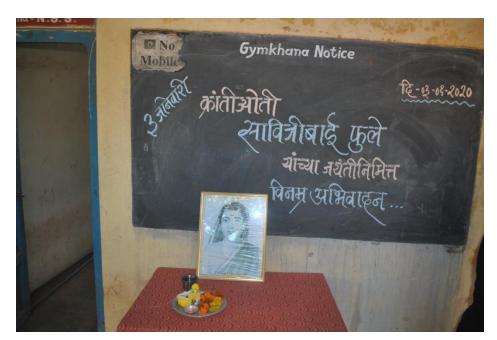

### Savitribai Phule Birth Anniversary: - Life And Work Of Savitribai Phule, Date: 03/01/2017

Savitribai Phule birth Anniversary was celebrated by Dept. of History and Dept. of Marathi by worshipping Savitribai Phule pratima on 3<sup>rd</sup> Jan. 2017. Dr. S. A. More introduced the aim of celebrating Savitribai Phule birth Anniversary, Principal Dr. N. K. Shinde addressed to all staff and students regarding her work in women empowerment. Dr. V. R. Kamble expressed vote of thanks.