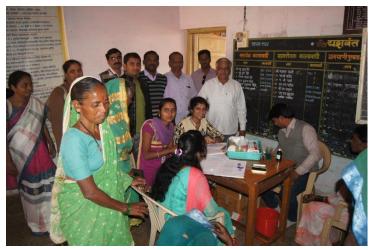

#### Free HB Check up camp for Women & blood donation camp by NSS Date: 26/12/2016

Free HB Check up camp for Women includes platelet count, HB, RBC, WBC, plasma, Random sugar test and Protein powder distribution and blood donation camp in collaboration with Vaibhavlaxmi Blood Bank, Kolhapur by NSS.