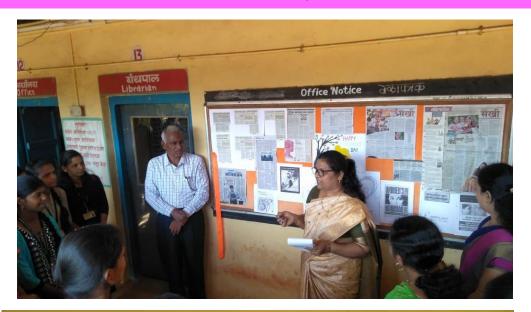

### International Women's Day Date: 08/03/2017

Poster Presentation on the occasion of International Women's Day by Saheli Vyakti matv Vikas Manch and ICC

2016-17 - वार्षिक अहवात राहेडी व्यक्तिमल विकाल मंच IKON | Page No. Mahavidyalaya पाति Est .: मा. प्राचार्य म ह छिंदे महाविद्यावय तिसंगी. विषयं - संहेली व्याक्लेमल विकास मय and 316and - 2016-17 महोदय महाविधारुशामीर विद्यार्थिनीया व्याक्तमल व्हावां. त्यांच्छा कलागुगांनां वाव मिळावां विकारन त्यांच्यां सुजनशाक्तेत्रां चातनां मिळून त्यांच्यान् आत्मविश्वास् निर्माठा व्हावा. याद्वाठी सहेती व्यान्नेभव विकाल मंचनर्फ विविध उपक्रम राबवले जातात् सन 2016-17 महारे सामितीतील सदस्यांनी भार्थ्स व सायन्स विभागानील विद्याधिनींशी संवाद साथन त्यांच्या वेंयाक्तेक व श्रेंसाठीक सङ्चली जावन घेडन त्यांना मार्गदर्शन केले नाग्न गरे. 28 1091 2016 रोनी सहेजी व्याक्तमत्व विकास मंचन्छा वतीने 'प्राधिक परार्ध स्यद्या' होव्यान झाल्या . त्यामहरे नाचनी कंडरान्य, डाळी तसेच स्थानिक झाड्या वापकन विविध पदार्ध विद्यार्धिनीनी बनविके होते. या स्पर्धीय उद्यार्थन संख्येचे साहसाधिव मा.जो.जी होरे व महाविधावंशाचे प्रभारी प्राचार्य डा. बी. एस पडवळ शांश्वा हस्ते करव्यात आजे शा स्पर्धतां संस्वाचे आद्याश मा. भी. जी. हींदे ताहेब यांती सदिच्छा भेट दिती व विद्याच्छांचे की गुफ केने या स्यासेने परीसक म्हूलन पा.पी.झी.कुआद व मुख्य लिगीक आरि. यम. पी. शिंदे यांनी काम केते सार्थने आयोजन पा. वसंधरा आधत a पा. मीला सावत यांनी की.

IKON ANTENIAVAIA 2.496 isangi . Est.: angi inga 1994 LUIDENT TETOINT EXILS PHUSH ISPACE. 8 प्रशम क्रमांक -क. अनेनुमा महादेव पार्शित :0 हितीय क्रमांक -ल्रतीय क्रमांक (विभाग्रज़) कु. आयाभी बाब्र पारीला -18 क. गायती संदल्ताहा हिदे राभनांग रहालय उप्राय - ह. आहार प्रतार मी. 8 मार्च 2017 या' आआनिक महिला दिनानिमित्य अंतर्गत तकार निवारन सामनी व सहेरी व्याक्नीमले विकास मंस् यांच्यां वतीने, पोस्टर, पदर्शन होल्यान साले या प्रदर्शनामहरो रस्तियांचे विविद्य प्रश्न, कत्त्ववान महितांची काहिती तसेच रहती मुनाचा डुकार 'शीर्षक् स्तित्र कानेक कवितां के संकलन करव्यान साले. मा या कार्यक्रमान प्रा. डा परन प. मोरे यानी मनागल व्यक्त केले. या कार्यक्रमाने पिक्टर प्रकान उद्याय्त सहस्तित मा. झे. जी हिरि ता मा. प्राण्य डा. यन के शिर यांनी केले. चा कार्यक्रमाने स्वागत के प्रास्ताविक, इतिल पार्टील, हिने छेरे व संख्या मालेकर हिने सामार मानले या पोण्टर प्रदर्शनानलि पोस्टर व कवितांचे सकरन रिणली नाईक सोनम गवळकर निर्मन कांबळे, सादरी कोरकर, समय पोनदार घानी केते. या कार्यक्रमाचे सयोजन प्रा. नसंधरा जाद्यत व प्रामीना सावत दांनी केते. सहेती मंचचा सक कार्यक्रम व वर्धभरातीर उपक्रमास प्राचार्थ डाँ. एन के हींदे व सहसाचिव माजे. जी छिंदे घाचे सहकार्य जामले तसेच सामती सदस्य पा. मीना सावन, पा. आजीन फालूके, पा. डा. एस को भंगाने क इतर सात सहकारी प्राद्यापक व प्रशासकीय कमचारी यांचेही सहकार्य जामले. प्रमुख सहेरी राक्तमत्व विग्रहा मंग प्रा. बसुंधरा उदयसिंह जाधव