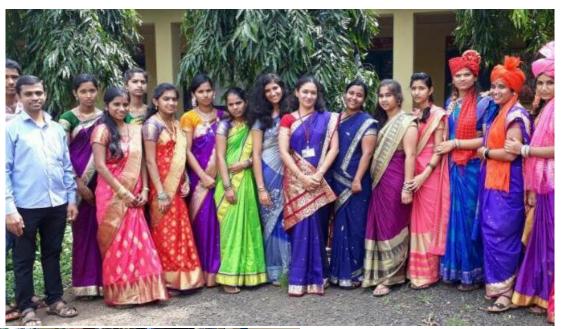

# M.H.Shinde Mahvidyalaya, Tisangi

SaheliVyaktimatvVikasManch

(2019-20)

| Sr.No | Title Of the Programme                                                                                                                      | Day and<br>Date |
|-------|---------------------------------------------------------------------------------------------------------------------------------------------|-----------------|
| 1.    | Guru pournima celebration                                                                                                                   | 16/07/2019      |
| 2.    | Free blood checkup camp for girl students                                                                                                   | 28/08/2019      |
| 3.    | Wild Vegetable recipe Competition and food stall                                                                                            | 27/09/2019      |
| 4.    | Mahahadaga                                                                                                                                  | 4/10/2019       |
| 5.    | Guest lecture by Dr. SangitaNimbalkar on Cancer in Women and its awareness                                                                  | 11/01/2020      |
| 6,    | Traditional dress competition                                                                                                               |                 |
| 7.    | Celebration of Birth Anniversary of Savitribai Phule                                                                                        |                 |
| 8.    | Celebrationofinternationalwoman day by Poster Presentation on Ideal Women by<br>Saheli Vyaktimatv Vikas Manch                               | 10/03/2020      |
| 9.    | Celebrationofinternationalwoman day by Poetry reading on women empowerment by<br>Beti Bachao Abhiyan, Saheli VyaktiMatv Vikas Manch and ICC | 10/03/2020      |
| 10.   | Celebrationofinternationalwoman day by Newspaper cutting on gender equity and the role of men and women about women atrocities              | 10/03/2020      |

**PRINCIPAL** M. H. Shinde Mahavidyalaya, Tisangi Tal. Gaganbawada, Dist. Kolhapur.

pinel his

| Dyansadha                    | na Shikshan Prasarak Mandal, Niwade Sanchlit       |              |
|------------------------------|----------------------------------------------------|--------------|
| M.H.Shin                     | de Mahavidyalaya, Tisangi                          |              |
|                              | CONTRACT OF THE STATE                              | S. H. Shinds |
|                              | *Invitation*                                       | 1 Star       |
|                              | Date:17/01/2020                                    |              |
| *Sahe                        | li Vyaktimatv Vikas Manch 🏶                        |              |
| Tr                           | aditional Dress Competition                        |              |
| >Inauguration:               | Shri. Swapnil P. Shinde                            |              |
|                              | (Secretory, Dyansadhana Shikahan Prasarak Mandal,) |              |
|                              | Principal Dr.N.K.Shinde                            |              |
| > Introductory Speech:       | Dr. V. R. Kamble                                   |              |
| > Presidential Speech:       | Principal Dr.N,K.Shinde                            |              |
| > Vote of Thanks :           | Dr. V. U. Jadhav                                   | ×            |
| > Anchoring:                 | Dr.S.K.Mengane                                     |              |
| Place and Time: Corridor, at | 10.00 a.m.                                         |              |
|                              |                                                    |              |
|                              |                                                    | 120-0-10     |