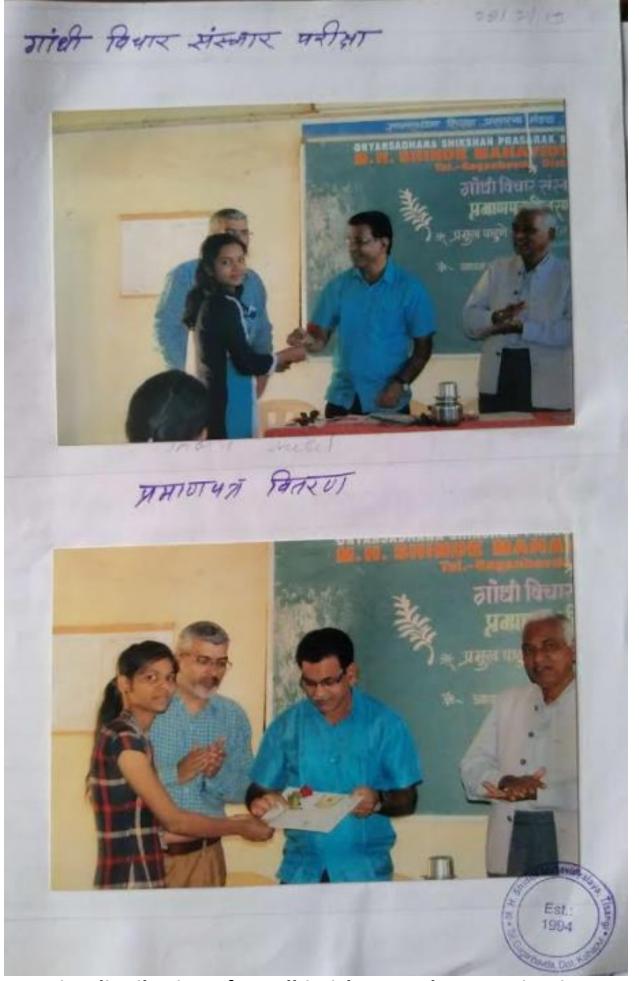

#### World Women's Day: Poster presentation on Female Foeticide and Dwary: 8<sup>th</sup> March 2016

International Women Day was celebrated by Saheli Vyaktimatv vikas Manch by Poster presentation on Female Feticide and Dwary.

PAL M. H. Shinde Mahavidyalaya, Tisangi

Tal. Gaganbawada, Dist. Kolhapur.

Workshop:- Pear Education Programme:- Personality Development for teenager by Mr. Vijaysinh Bhosale by Saheli Vyktimatv Vikas Manch