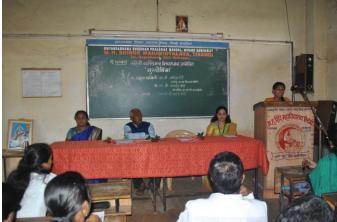

#### World Women's Day: Poster presentation on Female Foeticide and Dwary: 8<sup>th</sup> March 2016

International Women Day was celebrated by Saheli Vyaktimatv vikas Manch by Poster presentation on Female Feticide and Dwary.

PAL M. H. Shinde Mahavidyalaya, Tisangi

Tal. Gaganbawada, Dist. Kolhapur.

Workshop:- Pear Education Programme:- Personality Development for teenager by Mr. Vijaysinh Bhosale by Saheli Vyktimatv Vikas Manch