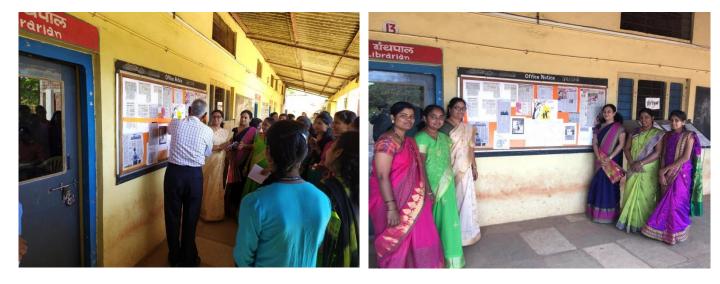

### International Women's Day Date: 08/03/2017

Poster Presentation on the occasion of International Women's Day by Saheli Vyakti matv Vikas Manch and ICC

2016-17 - वार्षिक अहवात राहेडी व्यक्तिमल विकाल मंच IKON | Page No. Mahavidyalaya पाति Est .: मा. प्राचार्य म ह छिंदे महाविद्यावय तिसंगी. विषयं - संहेली व्याक्लेमल विकास मय and 316and - 2016-17 महोदय महाविधारुशामीर विद्यार्थिनीया व्याक्तमल व्हावां. त्यांच्छा कलागुगांनां वाव मिळावां विकारन त्यांच्यां सुजनशाक्तेत्रां चातनां मिळून त्यांच्यान् आत्मविश्वास् निर्माठा व्हावा. याद्वाठी सहेती व्यान्नेभव विकाल मंचनर्फ विविध उपक्रम राबवले जातात् सन 2016-17 महारे सामितीतील सदस्यांनी भार्थ्स व सायन्स विभागानील विद्याधिनींशी संवाद साथन त्यांच्या वेंयाक्तेक व श्रेंसाठीक सङ्चली जावन घेडन त्यांना मार्गदर्शन केले नाग्न गरे. 28 1091 2016 रोनी सहेजी व्याक्तमत्व विकास मंचन्छा वतीने 'प्राधिक परार्ध स्यद्या' होव्यान झाल्या . त्यामहरे नाचनी कंडरान्य, डाळी तसेच स्थानिक झाड्या वापकन विविध पदार्ध विद्यार्धिनीनी बनविके होते. या स्पर्धीय उद्यार्थन संख्येचे साहसाधिव मा.जो.जी होरे व महाविधावंशाचे प्रभारी प्राचार्य डा. बी. एस पडवळ शांश्वा हस्ते करव्यात आजे शा स्पर्धतां संस्वाचे आद्याश मा. भी. जी. हींदे ताहेब यांती सदिच्छा भेट दिती व विद्याच्छांचे की गुफ केने या स्यासेने परीसक म्हूलन पा.पी.झी.कुआद व मुख्य लिगीक आरि. यम. पी. शिंदे यांनी काम केते सार्थने आयोजन पा. वसंधरा आधत a पा. मीला सावत यांनी की.

IKON ANTENIAVAIA 2.496 isangi . Est.: angi inga 1994 LUIDENT TETOINT EXILS PHUSH ISPACE. 8 प्रशम क्रमांक -क. अनेनुमा महादेव पार्शित :0 हितीय क्रमांक -ल्रतीय क्रमांक (विभाग्रज़) कु. आयाभी बाब्र पारीला -18 क. गायती संदल्ताहा हिदे राभनांग रहालय उप्राय - ह. आहार प्रतार मी. 8 मार्च 2017 या' आआनिक महिला दिनानिमित्य अंतर्गत तकार निवारन सामनी व सहेरी व्याक्नीमले विकास मंस् यांच्यां वतीने, पोस्टर, पदर्शन होल्यान साले या प्रदर्शनामहरो रस्तियांचे विविद्य प्रश्न, कत्त्ववान महितांची काहिती तसेच रहती मुनाचा डुकार 'शीर्षक् स्तित्र कानेक कवितां के संकलन करव्यान साले. मा या कार्यक्रमान प्रा. डा परन प. मोरे यानी मनागल व्यक्त केले. या कार्यक्रमाने पिक्टर प्रकान उद्याय्त सहस्तित मा. झे. जी हिरि ता मा. प्राण्य डा. यन के शिर यांनी केले. चा कार्यक्रमाने स्वागत के प्रास्ताविक, इतिल पार्टील, हिने छेरे व संख्या मालेकर हिने सामार मानले या पोण्टर प्रदर्शनानलि पोस्टर व कवितांचे सकरन रिणली नाईक सोनम गवळकर निर्मन कांबळे, सादरी कोरकर, समय पोनदार घानी केते. या कार्यक्रमाचे सयोजन प्रा. नसंधरा जाद्यत व प्रामीना सावत दांनी केते. सहेती मंचचा सक कार्यक्रम व वर्धभरातीर उपक्रमास प्राचार्थ डाँ. एन के हींदे व सहसाचिव माजे. जी छिंदे घाचे सहकार्य जामले तसेच सामती सदस्य पा. मीना सावन, पा. आजीन फालूके, पा. डा. एस को भंगाने क इतर सात सहकारी प्राद्यापक व प्रशासकीय कमचारी यांचेही सहकार्य जामले. प्रमुख सहेरी राक्तमत्व विग्रहा मंग प्रा. बसुंधरा उदयसिंह जाधव