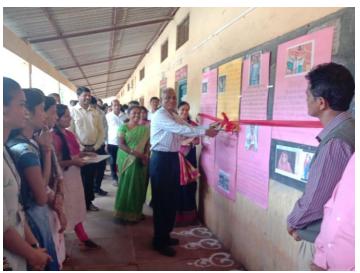

### International Women's Day: Poster Presentation on 8<sup>th</sup> March 2019 by Saheli Vykti Matv Vikas Manch

<image>

Poster presentation on various subjects like Todays Women, Poetry on Women, successful women of India and problems of women.