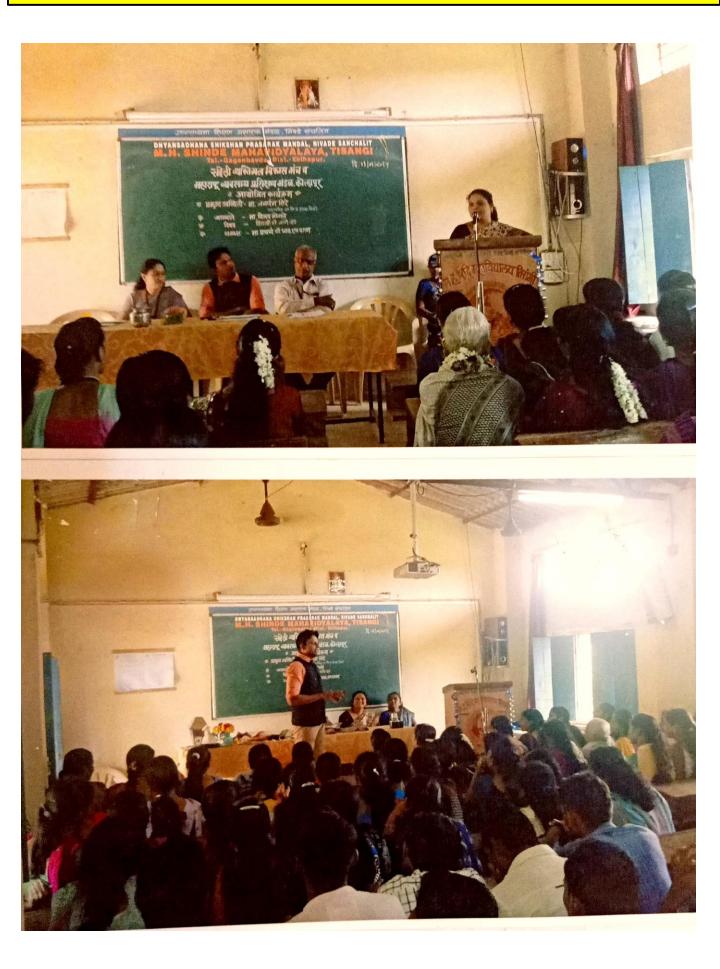

#### अहवाल

'अग्रणी महाविद्यालय योजना, कार्यशाळा'

शैक्षणीक वर्ष २0१७.१८

'स्त्रीविकासाच्या पाऊलखुणा'

शैक्षणिक वर्ष २०१७.१८ मध्ये महाविद्यालयात अगणी माविद्यालय योजना अंतर्गत मंगळवार दि.२०.०३.२०१८ रोजी 'स्त्रीविकासाच्या पाऊलखुणा'या विषयावर एकदिवसीय कार्यशाळेचे आयोजन केले गेले.

सदर कार्यशाळेच्या उदघाटन प्रसंगी ज्ञानसाधना शिक्षण प्रसारक मंडळ, निवडे या संस्थेचे सह.सचिव मा.जनार्दन शिंदे हे उपस्थित होते. मा.जनार्दन शिंदे यांच्या हस्ते कार्यक्रमाचे उदघाटन झाले. उदघाटन प्रसंगी वोलताना मा.जनार्दन शिंदे यांनी 'स्त्री विकास झाला तर एकुणच देशाचा विकास होतो.म्हणून मुलींच्या शिक्षणावर भर दिला पाहिजे असे मत व्यक्त केले.

या कार्यक्रमासाठी प्रमुख वक्ते म्हणून सौ.संगीता अस्वले (सहा.शिक्षिका विद्यामंदीर परखंदळे ता.पन्हाळा) व सौ.सुनिता दाभोळकर (सहा.शिक्षिका विद्यामंदीर परखंदळे ता.पन्हाळा) व पा.प्रकाश कुंभार (सहा.पाध्यापक) यांची अनुक्रमे व्याख्याने झाली.

अध्यक्षिय मनोगत पाचार्य डॉ.एन.के.शिंदे यांनी केले स्वागत डॉ.एन.के.मोळे, पास्ताविक डॉ.विनोद कांवळे, आभार पा.ए.डी.फाळके व सुत्रसंचालन पा.जे.एस.जाधव यांनी केले.

> प्राचार्य म. ह. शिंदे महाविद्यालय, तिसंगी जा. गगनदावडा, जि. कोल्हापूर.