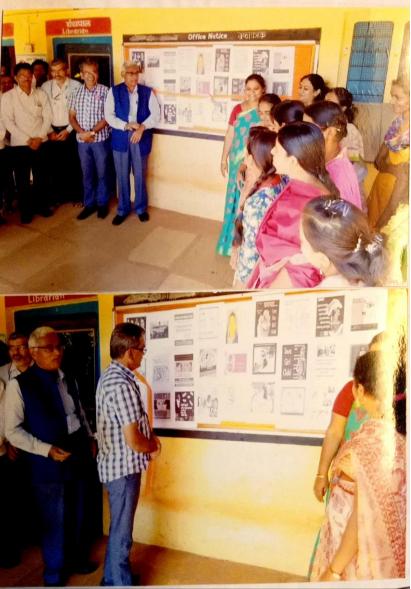

### International Women's Day Date: 08/03/2017

Poster Presentation on the occasion of International Women's Day by Saheli Vyakti matv Vikas Manch and ICC

2016-17 - वार्षिक अहवात राहेडी व्यक्तिमल विकाल मंच IKON | Page No. Mahavidyalaya पाति Est .: मा. प्राचार्य म ह छिंदे महाविद्यावय तिसंगी. विषयं - संहेली व्याक्लेमल विकास मय and 316and - 2016-17 महोदय महाविधारुशामीर विद्यार्थिनीया व्याक्तमल व्हावां. त्यांच्छा कलागुगांनां वाव मिळावां विकारन त्यांच्यां सुजनशाक्तेत्रां चातनां मिळून त्यांच्यान् आत्मविश्वास् निर्माठा व्हावा. याद्वाठी सहेती व्यान्नेभव विकाल मंचनर्फ विविध उपक्रम राबवले जातात् सन 2016-17 महारे सामितीतील सदस्यांनी भार्थ्स व सायन्स विभागानील विद्याधिनींशी संवाद साथन त्यांच्या वेंयाक्तेक व श्रेंसाठीक सङ्चली जावन घेडन त्यांना मार्गदर्शन केले नाग्न गरे. 28 1091 2016 रोनी सहेजी व्याक्तमत्व विकास मंचन्छा वतीने 'प्राधिक परार्ध स्यद्या' होव्यान झाल्या . त्यामहरे नाचनी कंडरान्य, डाळी तसेच स्थानिक झाड्या वापकन विविध पदार्ध विद्यार्धिनीनी बनविके होते. या स्पर्धीय उद्यार्थन संख्येचे साहसाधिव मा.जो.जी होरे व महाविधावंशाचे प्रभारी प्राचार्य डा. बी. एस पडवळ शांश्वा हस्ते करव्यात आजे शा स्पर्धतां संस्वाचे आद्याश मा. भी. जी. हींदे ताहेब यांती सदिच्छा भेट दिती व विद्याच्छांचे की गुफ केने या स्यासेने परीसक म्हूलन पा.पी.झी.कुआद व मुख्य लिगीक आरि. यम. पी. शिंदे यांनी काम केते सार्थने आयोजन पा. वसंधरा आधत a पा. मीला सावत यांनी की.

IKON ANTENIAVAIA 2.496 isangi . Est.: angi inga 1994 LUIDENT TETOINT EXILS PHUSH ISPACE. 8 प्रशम क्रमांक -क. अनेनुमा महादेव पार्शित :0 हितीय क्रमांक -ल्रतीय क्रमांक (विभाग्रज़) कु. आयाभी बाब्र पारीला -18 क. गायती संदल्ताहा हिदे राभनांग रहालय उप्राय - ह. आहार प्रतार मी. 8 मार्च 2017 या' आआनिक महिला दिनानिमित्य अंतर्गत तकार निवारन सामनी व सहेरी व्याक्नीमले विकास मंस् यांच्यां वतीने, पोस्टर, पदर्शन होल्यान साले या प्रदर्शनामहरो रस्तियांचे विविद्य प्रश्न, कत्त्ववान महितांची काहिती तसेच रहती मुनाचा डुकार 'शीर्षक् स्तित्र कानेक कवितां के संकलन करव्यान साले. मा या कार्यक्रमान प्रा. डा परन प. मोरे यानी मनागल व्यक्त केले. या कार्यक्रमाने पिक्टर प्रकान उद्याय्त सहस्तित मा. झे. जी हिरि ता मा. प्राण्य डा. यन के शिर यांनी केले. चा कार्यक्रमाने स्वागत के प्रास्ताविक, इतिल पार्टील, हिने छेरे व संख्या मालेकर हिने सामार मानले या पोण्टर प्रदर्शनानलि पोस्टर व कवितांचे सकरन रिणली नाईक सोनम गवळकर निर्मन कांबळे, सादरी कोरकर, समय पोनदार घानी केते. या कार्यक्रमाचे सयोजन प्रा. नसंधरा जाद्यत व प्रामीना सावत दांनी केते. सहेती मंचचा सक कार्यक्रम व वर्धभरातीर उपक्रमास प्राचार्थ डाँ. एन के हींदे व सहसाचिव माजे. जी छिंदे घाचे सहकार्य जामले तसेच सामती सदस्य पा. मीना सावन, पा. आजीन फालूके, पा. डा. एस को भंगाने क इतर सात सहकारी प्राद्यापक व प्रशासकीय कमचारी यांचेही सहकार्य जामले. प्रमुख सहेरी राक्तमत्व विग्रहा मंग प्रा. बसुंधरा उदयसिंह जाधव