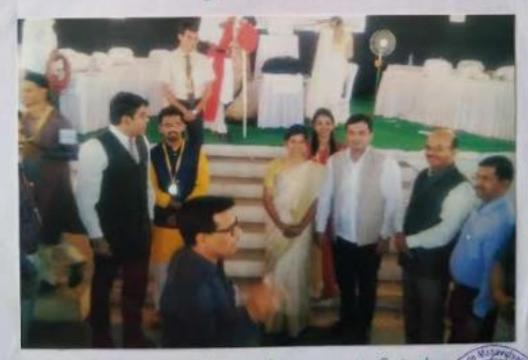

B. SC . 11 म. ह. शिद्धे मङाविक्शालय, तिरोजी

आपणास कळविणेस आनंद होतो की संसदीय कार्य मंत्रालय, भारत सरकार आणि शिवाजी विद्यापीठ, कोल्हापूर यांच्या रांयुक्त विद्यगाजे आसीजित १७ व्या सब्द्रीय युवा संसदेच्या शिवाजी विद्यापीठाच्या संघामध्ये आपली गुणवसेच्या आधारे निवड करण्यात आली आहे. त्याबद्दल आपले विशेष अभिनंदन. तसेच ३१/१०/२०१८ से ११/११/२०१८ या कालावधीत मानव्यशात्र सभागृह,शिवाजी विद्यापीठ येथे ट्रेनिंग व प्रॅक्टिससाठी सकाळी १९:०० ते ०६:०० या वेळेत उपस्थित राहावे. राष्ट्रीय युवा संसदेची अंतिम स्पर्धा नोहेंबरच्या दुसऱ्या आठवड्यामध्ये होईल याची नॉद धेऊन आपण न चुकता ट्रेनिंग व प्रॅक्टिससाठी उपस्थित रहावे. प्रॅक्टिससाठी येणाऱ्या विद्यार्थीचा प्रवास खर्च महाविदयालयाने करावा.

ज्योती राजाराम सावंत

B. SC . IL

म-ह- शिंदे महाविदयालय, तिसंगी.

आपणास कळविणेस आनंद होतो की संसदीय कार्य मंत्रालय, भारत सरकार आणि शिवाजी विद्यापीठ, कोल्हापूर यांच्या संयुक्त विद्यमाने आयोजित १५ व्या राष्ट्रीय युवा संसदेच्या शिवाजी विद्यापीठाच्या संघामध्ये आपली गुणवत्तेच्या आधारे निवड करण्यात आली आहे. त्याबद्दल आपले विशेष अभिनंदन. तसेच ३१/१०/२०१८ ते ११/११/२०१८ या कालावधीत मानव्यशात्र सभागृह,शिवाजी विद्यापीठ येथे ट्रेनिंग व प्रॅक्टिससाठी सकाळी ११:०० ते ०६:०० या वेळेत उपस्थित राहावे. राष्ट्रीय युवा संसदेची अंतिम स्पर्धा नोहेंबरच्या दुसऱ्या आठवड्यामध्ये होईल याची नोंद घेऊन आपण न चुकता ट्रेनिंग व प्रॅक्टिससाठी उपस्थित रहावे. प्रॅक्टिससाठी येणाऱ्या विदयार्थांचा प्रवास खर्च महाविदयालयाने करावा.