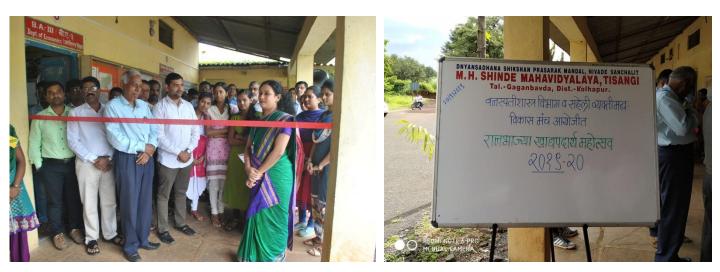

# M.H.Shinde Mahvidyalaya, Tisangi

SaheliVyaktimatvVikasManch

(2019-20)

| Sr.No | Title Of the Programme                                                                                                                      | Day and<br>Date |
|-------|---------------------------------------------------------------------------------------------------------------------------------------------|-----------------|
| 1.    | Guru pournima celebration                                                                                                                   | 16/07/2019      |
| 2.    | Free blood checkup camp for girl students                                                                                                   | 28/08/2019      |
| 3.    | Wild Vegetable recipe Competition and food stall                                                                                            | 27/09/2019      |
| 4.    | Mahahadaga                                                                                                                                  | 4/10/2019       |
| 5.    | Guest lecture by Dr. SangitaNimbalkar on Cancer in Women and its awareness                                                                  | 11/01/2020      |
| 6,    | Traditional dress competition                                                                                                               |                 |
| 7.    | Celebration of Birth Anniversary of Savitribai Phule                                                                                        |                 |
| 8.    | Celebrationofinternationalwoman day by Poster Presentation on Ideal Women by<br>Saheli Vyaktimatv Vikas Manch                               | 10/03/2020      |
| 9.    | Celebrationofinternationalwoman day by Poetry reading on women empowerment by<br>Beti Bachao Abhiyan, Saheli VyaktiMatv Vikas Manch and ICC | 10/03/2020      |
| 10.   | Celebrationofinternationalwoman day by Newspaper cutting on gender equity and the role of men and women about women atrocities              | 10/03/2020      |

**PRINCIPAL** M. H. Shinde Mahavidyalaya, Tisangi Tal. Gaganbawada, Dist. Kolhapur.

pinel his

| Dyansadha                    | na Shikshan Prasarak Mandal, Niwade Sanchlit       |              |
|------------------------------|----------------------------------------------------|--------------|
| M.H.Shin                     | de Mahavidyalaya, Tisangi                          |              |
|                              | CONTRACT OF THE STATE                              | S. H. Shinds |
|                              | *Invitation*                                       | 1 Star       |
|                              | Date:17/01/2020                                    |              |
| *Sahe                        | li Vyaktimatv Vikas Manch 🏶                        |              |
| Tr                           | aditional Dress Competition                        |              |
| >Inauguration:               | Shri. Swapnil P. Shinde                            |              |
|                              | (Secretory, Dyansadhana Shikahan Prasarak Mandal,) |              |
|                              | Principal Dr.N.K.Shinde                            |              |
| > Introductory Speech:       | Dr. V. R. Kamble                                   |              |
| > Presidential Speech:       | Principal Dr.N,K.Shinde                            |              |
| > Vote of Thanks :           | Dr. V. U. Jadhav                                   | ×            |
| > Anchoring:                 | Dr.S.K.Mengane                                     |              |
| Place and Time: Corridor, at | 10.00 a.m.                                         |              |
|                              |                                                    |              |
|                              |                                                    | 120-0-10     |