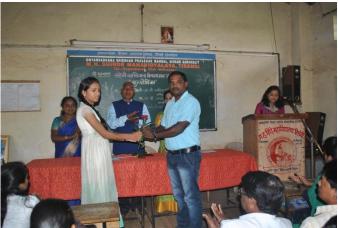

# म. ह. शिंदे महाविद्यालयाच्या पौष्टिक खाद्यपदार्थ स्पर्धेस प्रतिसाद

साळवण : तिसंगी (ता. गगनबावडा) येथील म. ह. शिंदे महाविद्यालयात सहेली व्यक्तिमत्व विकास मंचच्यावतीने आयोजित पौष्टिक पदार्थ स्पर्धेस उत्स्फूर्त प्रतिसाद मिळाला. उद्घाटन संस्थेचे सहसचिव जनार्दन शिंदे यांच्या हस्ते करण्यात आले. या स्पर्धेमध्ये नाचणी, कडधान्य, डाळी तसेच स्थानिक भाज्या वापरून विविध पदार्थ विद्यार्थ्यांनी बनविले होते. यावेळी प्रभारी प्राचार्य डॉ. बी. एस. पडवळ यांनी स्पर्धेतील सहभागी विद्यार्थ्यांना मार्गदर्शन केले. स्पर्धेस संस्थेचे अध्यक्ष पी. जी. शिंदे यांनी भेट दिली. स्पर्धेतील विजेते अनुक्रमे असे– उज्ज्वला आरडे, ऋतुजा पाटील, जयश्री पाटील, गायत्री शिंदे, अक्षय पोतदार. परीक्षक म्हणून प्रा. पी. जी. कुंभार, एम. पी. शिंदे यांनी काम पाहिले.

### म. ह. शिंदे महाविद्यालयाच्या पौष्टिक खाद्यपदार्थ स्पर्धेस प्रतिसाद

साळवण : तिसंगी (ता. गगनबावडा) येथील म. ह. शिंदे महाविद्यालयात सहेली व्यक्तिमत्व विकास मंचच्यावतीने आयोजित पौष्टिक पदार्थ स्पर्धेस उत्त्फूर्त प्रतिसाद मिळाला. उद्घाटन संस्थेचे सहसचिव जनार्दन शिंदे यांच्या हस्ते करण्यात आले. या स्पर्धेमध्ये नाचणी, कडधान्य, डाळी तसेच स्थानिक भाज्या वापरून विविध पदार्थ विद्यार्थ्यांनी बनविले होते. यावेळी प्रभारी प्राचार्य डॉ. बी. एस. पडवळ यांनी स्पर्धेतील सहभागी विद्यार्थ्यांना मार्गदर्शन केले. स्पर्धेस संस्थेचे अध्यक्ष पी. जी. शिंदे यांनी भेट दिली. स्पर्धेतील विजेते अनुक्रमे असे- उज्ज्वला आरडे, ऋतुजा पाटील, जयश्री पाटील, गायत्री शिंदे, अक्षय पोतदार. परीक्षक म्हणून प्रा. पी. जी. कुंभार, एम. पी. शिंदे यांनी काम पाहिले.

#### तिसंगीत पौष्टिक खाद्यपदार्थ स्पर्धा

गगनबावडा, ता. १९ : तिसंगी (ता. गगनबावडा) येथील म. ह. शिंदे महाविद्यालयातील सहेली व्यक्तिमत्त्व विकास मंचने आयोजित केलेल्या पौष्टिक खाद्यपदार्थ स्पर्धा उत्साहात झाली. स्पर्धेचे उद्घाटन संस्था सहसचिव जनार्दन शिंदे यांनी केले. या वेळी जिल्हा बँक संचालक पी. जी. शिंदे यांनी भेट दिली. प्राचार्य डॉ. पडवळ यांनी मार्गदर्शन केले. उज्ज्वला आरडे, ऋतुजा पाटील, जयश्री पाटील, गायत्री शिंदे, अक्षय पोतदार आर्दीनी यश मिळवले. परीक्षक म्हणून प्रा. पी. जी. कुंभार, एम. पी. शिंदे यांनी काम पाहिले.