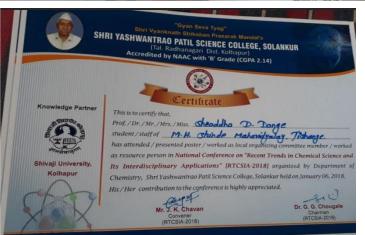

### Nirbhay Kanya Week by Saheli Vyakti Matv Vikas Manch from 21/9/17 to 27/9/17

Rally, Rangoli and Mehendi Competition

Student participation in National Conference and got second and third prize in Poster presentation.