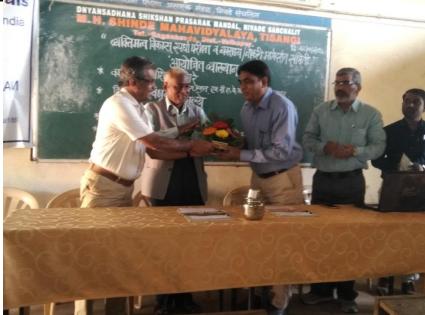

#### Guest lecture by Prof. Sahashikant Kore on Investment Skill by Competitive Examination Guidance Cell dated 22/01/2018

International Women's Day by ICC Creating positive affirmations in students by balloon flying in the sky with positive thoughts written on it. Date: 08/03/2018