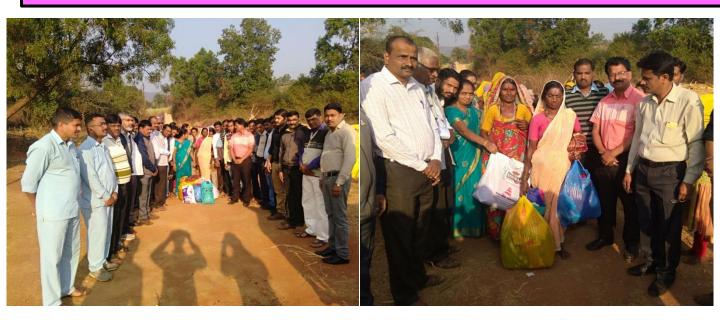

Donation of cloths to Sugar cane Harvesters and their families under Wall of kindness and Humanity activity (Manusakichi Bhint) Date: 11/1/2018

M. H. Shinde Mahavidyalaya, Tisangi Tal. Gaganbawada, Dist. Kolhapur.