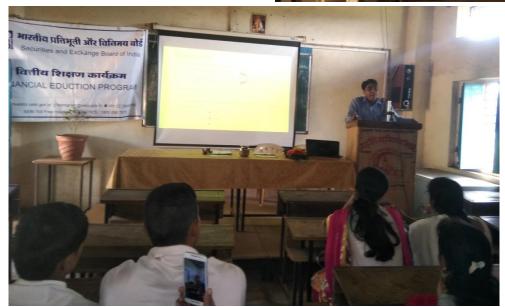

#### Guest lecture by Prof. Sahashikant Kore on Investment Skill by Competitive Examination Guidance Cell dated 22/01/2018

International Women's Day by ICC Creating positive affirmations in students by balloon flying in the sky with positive thoughts written on it. Date: 08/03/2018