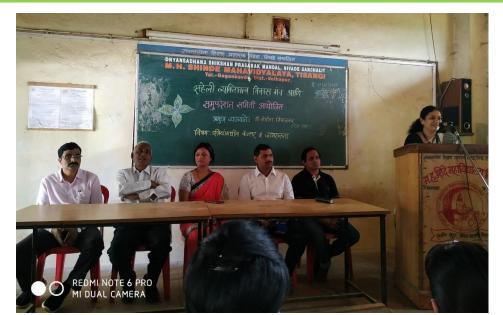

#### World Women's Day: Poster presentation on Female Foeticide and Dwary: 8<sup>th</sup> March 2016

International Women Day was celebrated by Saheli Vyaktimatv vikas Manch by Poster presentation on Female Feticide and Dwary.

PAL M. H. Shinde Mahavidyalaya, Tisangi

Tal. Gaganbawada, Dist. Kolhapur.

Workshop:- Pear Education Programme:- Personality Development for teenager by Mr. Vijaysinh Bhosale by Saheli Vyktimatv Vikas Manch