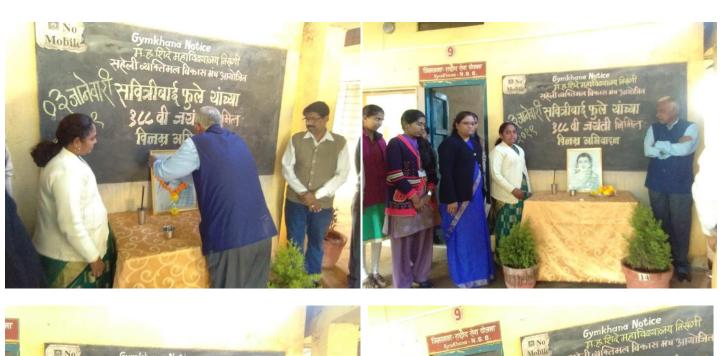

### Savitribai Phule Birth Anniversary: - Life And Work Of Savitribai Phule, Date: 03/01/2017

Savitribai Phule birth Anniversary was celebrated by Dept. of History and Dept. of Marathi by worshipping Savitribai Phule pratima on 3<sup>rd</sup> Jan. 2017. Dr. S. A. More introduced the aim of celebrating Savitribai Phule birth Anniversary, Principal Dr. N. K. Shinde addressed to all staff and students regarding her work in women empowerment. Dr. V. R. Kamble expressed vote of thanks.