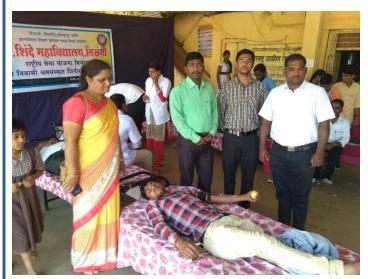

#### Free HB Check up camp for Women & blood donation camp by NSS Date: 26/12/2016

Free HB Check up camp for Women includes platelet count, HB, RBC, WBC, plasma, Random sugar test and Protein powder distribution and blood donation camp in collaboration with Vaibhavlaxmi Blood Bank, Kolhapur by NSS.