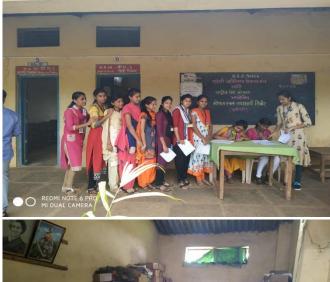

#### World Women's Day: Poster presentation on Female Foeticide and Dwary: 8<sup>th</sup> March 2016

International Women Day was celebrated by Saheli Vyaktimatv vikas Manch by Poster presentation on Female Feticide and Dwary.

PAL M. H. Shinde Mahavidyalaya, Tisangi

Tal. Gaganbawada, Dist. Kolhapur.

Workshop:- Pear Education Programme:- Personality Development for teenager by Mr. Vijaysinh Bhosale by Saheli Vyktimatv Vikas Manch