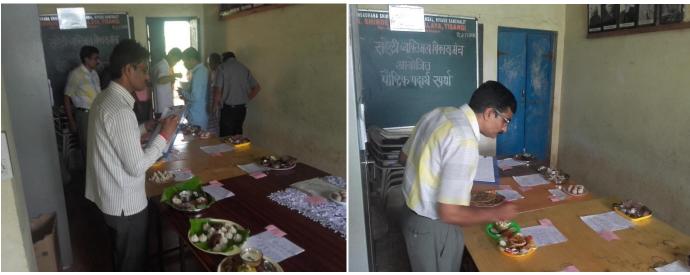

# म. ह. शिंदे महाविद्यालयाच्या पौष्टिक खाद्यपदार्थ स्पर्धेस प्रतिसाद

साळवण : तिसंगी (ता. गगनबावडा) येथील म. ह. शिंदे महाविद्यालयात सहेली व्यक्तिमत्व विकास मंचच्यावतीने आयोजित पौष्टिक पदार्थ स्पर्धेस उत्स्फूर्त प्रतिसाद मिळाला. उद्घाटन संस्थेचे सहसचिव जनार्दन शिंदे यांच्या हस्ते करण्यात आले. या स्पर्धेमध्ये नाचणी, कडधान्य, डाळी तसेच स्थानिक भाज्या वापरून विविध पदार्थ विद्यार्थ्यांनी बनविले होते. यावेळी प्रभारी प्राचार्य डॉ. बी. एस. पडवळ यांनी स्पर्धेतील सहभागी विद्यार्थ्यांना मार्गदर्शन केले. स्पर्धेस संस्थेचे अध्यक्ष पी. जी. शिंदे यांनी भेट दिली. स्पर्धेतील विजेते अनुक्रमे असे– उज्ज्वला आरडे, ऋतुजा पाटील, जयश्री पाटील, गायत्री शिंदे, अक्षय पोतदार. परीक्षक म्हणून प्रा. पी. जी. कुंभार, एम. पी. शिंदे यांनी काम पाहिले.

### म. ह. शिंदे महाविद्यालयाच्या पौष्टिक खाद्यपदार्थ स्पर्धेस प्रतिसाद

साळवण : तिसंगी (ता. गगनबावडा) येथील म. ह. शिंदे महाविद्यालयात सहेली व्यक्तिमत्व विकास मंचच्यावतीने आयोजित पौष्टिक पदार्थ स्पर्धेस उत्त्फूर्त प्रतिसाद मिळाला. उद्घाटन संस्थेचे सहसचिव जनार्दन शिंदे यांच्या हस्ते करण्यात आले. या स्पर्धेमध्ये नाचणी, कडधान्य, डाळी तसेच स्थानिक भाज्या वापरून विविध पदार्थ विद्यार्थ्यांनी बनविले होते. यावेळी प्रभारी प्राचार्य डॉ. बी. एस. पडवळ यांनी स्पर्धेतील सहभागी विद्यार्थ्यांना मार्गदर्शन केले. स्पर्धेस संस्थेचे अध्यक्ष पी. जी. शिंदे यांनी भेट दिली. स्पर्धेतील विजेते अनुक्रमे असे- उज्ज्वला आरडे, ऋतुजा पाटील, जयश्री पाटील, गायत्री शिंदे, अक्षय पोतदार. परीक्षक म्हणून प्रा. पी. जी. कुंभार, एम. पी. शिंदे यांनी काम पाहिले.

#### तिसंगीत पौष्टिक खाद्यपदार्थ स्पर्धा

गगनबावडा, ता. १९ : तिसंगी (ता. गगनबावडा) येथील म. ह. शिंदे महाविद्यालयातील सहेली व्यक्तिमत्त्व विकास मंचने आयोजित केलेल्या पौष्टिक खाद्यपदार्थ स्पर्धा उत्साहात झाली. स्पर्धेचे उद्घाटन संस्था सहसचिव जनार्दन शिंदे यांनी केले. या वेळी जिल्हा बँक संचालक पी. जी. शिंदे यांनी भेट दिली. प्राचार्य डॉ. पडवळ यांनी मार्गदर्शन केले. उज्ज्वला आरडे, ऋतुजा पाटील, जयश्री पाटील, गायत्री शिंदे, अक्षय पोतदार आर्दीनी यश मिळवले. परीक्षक म्हणून प्रा. पी. जी. कुंभार, एम. पी. शिंदे यांनी काम पाहिले.