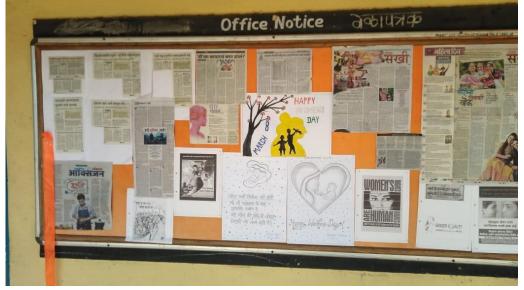

### International Women's Day Date: 08/03/2017

Poster Presentation on the occasion of International Women's Day by Saheli Vyakti matv Vikas Manch and ICC

2016-17 - वार्षिक अहवात राहेडी व्यक्तिमल विकाल मंच IKON | Page No. Mahavidyalaya पाति Est .: मा. प्राचार्य म ह छिंदे महाविद्यावय तिसंगी. विषयं - संहेली व्याक्लेमल विकास मय and 316and - 2016-17 महोदय महाविधारुशामीर विद्यार्थिनीया व्याक्तमल व्हावां. त्यांच्छा कलागुगांनां वाव मिळावां विकारन त्यांच्यां सुजनशाक्तेत्रां चातनां मिळून त्यांच्यान् आत्मविश्वास् निर्माठा व्हावा. याद्वाठी सहेती व्यान्नेभव विकाल मंचनर्फ विविध उपक्रम राबवले जातात् सन 2016-17 महारे सामितीतील सदस्यांनी भार्थ्स व सायन्स विभागानील विद्याधिनींशी संवाद साथन त्यांच्या वेंयाक्तेक व श्रेंसाठीक सङ्चली जावन घेडन त्यांना मार्गदर्शन केले नाग्न गरे. 28 1091 2016 रोनी सहेजी व्याक्तमत्व विकास मंचन्छा वतीने 'प्राधिक परार्ध स्यद्या' होव्यान झाल्या . त्यामहरे नाचनी कंडरान्य, डाळी तसेच स्थानिक झाड्या वापकन विविध पदार्ध विद्यार्धिनीनी बनविके होते. या स्पर्धीय उद्यार्थन संख्येचे साहसाधिव मा.जो.जी होरे व महाविधावंशाचे प्रभारी प्राचार्य डा. बी. एस पडवळ शांश्वा हस्ते करव्यात आजे शा स्पर्धतां संस्वाचे आद्याश मा. भी. जी. हींदे ताहेब यांती सदिच्छा भेट दिती व विद्याच्छांचे की गुफ केने या स्यासेने परीसक म्हूलन पा.पी.झी.कुआद व मुख्य लिगीक आरि. यम. पी. शिंदे यांनी काम केते सार्थने आयोजन पा. वसंधरा आधत a पा. मीला सावत यांनी की.

IKON ANTENIAVAIA 2.496 isangi . Est.: angi inga 1994 LUIDENT TETOINT EXILS PHUSH ISPACE. 8 प्रशम क्रमांक -क. अनेनुमा महादेव पार्शित :0 हितीय क्रमांक -ल्रतीय क्रमांक (विभाग्रज़) कु. आयाभी बाब्र पारीला -18 क. गायती संदल्ताहा हिदे राभनांग रहालय उप्राय - ह. आहार प्रतार मी. 8 मार्च 2017 या' आआनिक महिला दिनानिमित्य अंतर्गत तकार निवारन सामनी व सहेरी व्याक्नीमले विकास मंस् यांच्यां वतीने, पोस्टर, पदर्शन होल्यान साले या प्रदर्शनामहरो रस्तियांचे विविद्य प्रश्न, कत्त्ववान महितांची काहिती तसेच रहती मुनाचा डुकार 'शीर्षक् स्तित्र कानेक कवितां के संकलन करव्यान साले. मा या कार्यक्रमान प्रा. डा परन प. मोरे यानी मनागल व्यक्त केले. या कार्यक्रमाने पिक्टर प्रकान उद्याय्त सहस्तित मा. झे. जी हिरि ता मा. प्राण्य डा. यन के शिर यांनी केले. चा कार्यक्रमाने स्वागत के प्रास्ताविक, इतिल पार्टील, हिने छेरे व संख्या मालेकर हिने सामार मानले या पोण्टर प्रदर्शनानलि पोस्टर व कवितांचे सकरन रिणली नाईक सोनम गवळकर निर्मन कांबळे, सादरी कोरकर, समय पोनदार घानी केते. या कार्यक्रमाचे सयोजन प्रा. नसंधरा जाद्यत व प्रामीना सावत दांनी केते. सहेती मंचचा सक कार्यक्रम व वर्धभरातीर उपक्रमास प्राचार्थ डाँ. एन के हींदे व सहसाचिव माजे. जी छिंदे घाचे सहकार्य जामले तसेच सामती सदस्य पा. मीना सावन, पा. आजीन फालूके, पा. डा. एस को भंगाने क इतर सात सहकारी प्राद्यापक व प्रशासकीय कमचारी यांचेही सहकार्य जामले. प्रमुख सहेरी राक्तमत्व विग्रहा मंग प्रा. बसुंधरा उदयसिंह जाधव