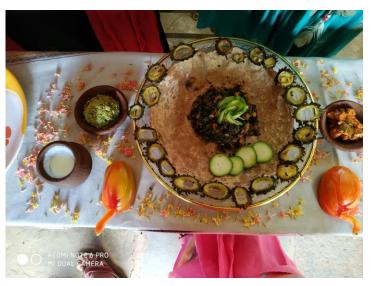

# म. ह. शिंदे महाविद्यालयाच्या पौष्टिक खाद्यपदार्थ स्पर्धेस प्रतिसाद

साळवण : तिसंगी (ता. गगनबावडा) येथील म. ह. शिंदे महाविद्यालयात सहेली व्यक्तिमत्व विकास मंचच्यावतीने आयोजित पौष्टिक पदार्थ स्पर्धेस उत्स्फूर्त प्रतिसाद मिळाला. उद्घाटन संस्थेचे सहसचिव जनार्दन शिंदे यांच्या हस्ते करण्यात आले. या स्पर्धेमध्ये नाचणी, कडधान्य, डाळी तसेच स्थानिक भाज्या वापरून विविध पदार्थ विद्यार्थ्यांनी बनविले होते. यावेळी प्रभारी प्राचार्य डॉ. बी. एस. पडवळ यांनी स्पर्धेतील सहभागी विद्यार्थ्यांना मार्गदर्शन केले. स्पर्धेस संस्थेचे अध्यक्ष पी. जी. शिंदे यांनी भेट दिली. स्पर्धेतील विजेते अनुक्रमे असे– उज्ज्वला आरडे, ऋतुजा पाटील, जयश्री पाटील, गायत्री शिंदे, अक्षय पोतदार. परीक्षक म्हणून प्रा. पी. जी. कुंभार, एम. पी. शिंदे यांनी काम पाहिले.

### म. ह. शिंदे महाविद्यालयाच्या पौष्टिक खाद्यपदार्थ स्पर्धेस प्रतिसाद

साळवण : तिसंगी (ता. गगनबावडा) येथील म. ह. शिंदे महाविद्यालयात सहेली व्यक्तिमत्व विकास मंचच्यावतीने आयोजित पौष्टिक पदार्थ स्पर्धेस उत्त्फूर्त प्रतिसाद मिळाला. उद्घाटन संस्थेचे सहसचिव जनार्दन शिंदे यांच्या हस्ते करण्यात आले. या स्पर्धेमध्ये नाचणी, कडधान्य, डाळी तसेच स्थानिक भाज्या वापरून विविध पदार्थ विद्यार्थ्यांनी बनविले होते. यावेळी प्रभारी प्राचार्य डॉ. बी. एस. पडवळ यांनी स्पर्धेतील सहभागी विद्यार्थ्यांना मार्गदर्शन केले. स्पर्धेस संस्थेचे अध्यक्ष पी. जी. शिंदे यांनी भेट दिली. स्पर्धेतील विजेते अनुक्रमे असे- उज्ज्वला आरडे, ऋतुजा पाटील, जयश्री पाटील, गायत्री शिंदे, अक्षय पोतदार. परीक्षक म्हणून प्रा. पी. जी. कुंभार, एम. पी. शिंदे यांनी काम पाहिले.

#### तिसंगीत पौष्टिक खाद्यपदार्थ स्पर्धा

गगनबावडा, ता. १९ : तिसंगी (ता. गगनबावडा) येथील म. ह. शिंदे महाविद्यालयातील सहेली व्यक्तिमत्त्व विकास मंचने आयोजित केलेल्या पौष्टिक खाद्यपदार्थ स्पर्धा उत्साहात झाली. स्पर्धेचे उद्घाटन संस्था सहसचिव जनार्दन शिंदे यांनी केले. या वेळी जिल्हा बँक संचालक पी. जी. शिंदे यांनी भेट दिली. प्राचार्य डॉ. पडवळ यांनी मार्गदर्शन केले. उज्ज्वला आरडे, ऋतुजा पाटील, जयश्री पाटील, गायत्री शिंदे, अक्षय पोतदार आर्दीनी यश मिळवले. परीक्षक म्हणून प्रा. पी. जी. कुंभार, एम. पी. शिंदे यांनी काम पाहिले.