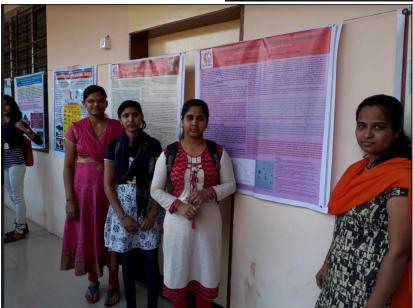

### Nirbhay Kanya Week by Saheli Vyakti Matv Vikas Manch from 21/9/17 to 27/9/17

Rally, Rangoli and Mehendi Competition

Student participation in National Conference and got second and third prize in Poster presentation.