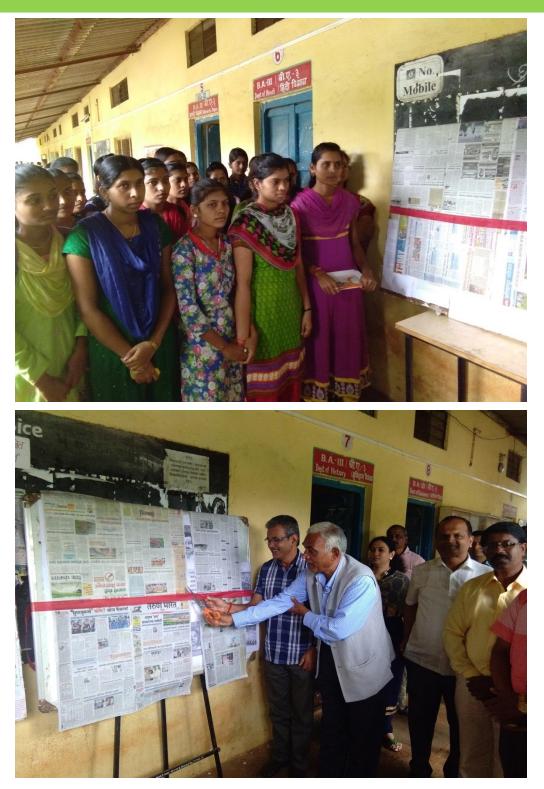

### International Women's Day Date: 08/03/2017

Poster Presentation on the occasion of International Women's Day by Saheli Vyakti matv Vikas Manch and ICC

2016-17 - वार्षिक अहवात राहेडी व्यक्तिमल विकाल मंच IKON | Page No. Mahavidyalaya पाति Est .: मा. प्राचार्य म ह छिंदे महाविद्यावय तिसंगी. विषयं - संहेली व्याक्लेमल विकास मय and 316and - 2016-17 महोदय महाविधारुशामीर विद्यार्थिनीया व्याक्तमल व्हावां. त्यांच्छा कलागुगांनां वाव मिळावां विकारन त्यांच्यां सुजनशाक्तेत्रां चातनां मिळून त्यांच्यान् आत्मविश्वास् निर्माठा व्हावा. याद्वाठी सहेती व्यान्नेभव विकाल मंचनर्फ विविध उपक्रम राबवले जातात् सन 2016-17 महारे सामितीतील सदस्यांनी भार्थ्स व सायन्स विभागानील विद्याधिनींशी संवाद साथन त्यांच्या वेंयाक्तेक व श्रेंसाठीक सङ्चली जावन घेडन त्यांना मार्गदर्शन केले नाग्न गरे. 28 1091 2016 रोनी सहेजी व्याक्तमत्व विकास मंचन्छा वतीने 'प्राधिक परार्ध स्यद्या' होव्यान झाल्या . त्यामहरे नाचनी कंडरान्य, डाळी तसेच स्थानिक झाड्या वापकन विविध पदार्ध विद्यार्धिनीनी बनविके होते. या स्पर्धीय उद्यार्थन संख्येचे साहसाधिव मा.जो.जी होरे व महाविधावंशाचे प्रभारी प्राचार्य डा. बी. एस पडवळ शांश्वा हस्ते करव्यात आजे शा स्पर्धतां संस्वाचे आद्याश मा. भी. जी. हींदे ताहेब यांती सदिच्छा भेट दिती व विद्याच्छांचे की गुफ केने या स्यासेने परीसक म्हूलन पा.पी.झी.कुआद व मुख्य लिगीक आरि. यम. पी. शिंदे यांनी काम केते सार्थने आयोजन पा. वसंधरा आधत a पा. मीला सावत यांनी की.

IKON ANTENIAVAIA 2.496 isangi . Est.: angi inga 1994 LUIDENT TETOINT EXILS PHUSH ISPACE. 8 प्रशम क्रमांक -क. अनेनुमा महादेव पार्शित :0 हितीय क्रमांक -ल्रतीय क्रमांक (विभाग्रज़) कु. आयाभी बाब्र पारीला -18 क. गायती संदल्ताहा हिदे राभनांग रहालय उप्राय - ह. आहार प्रतार मी. 8 मार्च 2017 या' आआनिक महिला दिनानिमित्य अंतर्गत तकार निवारन सामनी व सहेरी व्याक्नीमले विकास मंस् यांच्यां वतीने, पोस्टर, पदर्शन होल्यान साले या प्रदर्शनामहरो रस्तियांचे विविद्य प्रश्न, कत्त्ववान महितांची काहिती तसेच रहती मुनाचा डुकार 'शीर्षक् स्तित्र कानेक कवितां के संकलन करव्यान साले. मा या कार्यक्रमान प्रा. डा परन प. मोरे यानी मनागल व्यक्त केले. या कार्यक्रमाने पिक्टर प्रकान उद्याय्त सहस्तित मा. झे. जी हिरि ता मा. प्राण्य डा. यन के शिर यांनी केले. चा कार्यक्रमाने स्वागत के प्रास्ताविक, इतिल पार्टील, हिने छेरे व संख्या मालेकर हिने सामार मानले या पोण्टर प्रदर्शनानलि पोस्टर व कवितांचे सकरन रिणली नाईक सोनम गवळकर निर्मन कांबळे, सादरी कोरकर, समय पोनदार घानी केते. या कार्यक्रमाचे सयोजन प्रा. नसंधरा जाद्यत व प्रामीना सावत दांनी केते. सहेती मंचचा सक कार्यक्रम व वर्धभरातीर उपक्रमास प्राचार्थ डाँ. एन के हींदे व सहसाचिव माजे. जी छिंदे घाचे सहकार्य जामले तसेच सामती सदस्य पा. मीना सावन, पा. आजीन फालूके, पा. डा. एस को भंगाने क इतर सात सहकारी प्राद्यापक व प्रशासकीय कमचारी यांचेही सहकार्य जामले. प्रमुख सहेरी राक्तमत्व विग्रहा मंग प्रा. बसुंधरा उदयसिंह जाधव